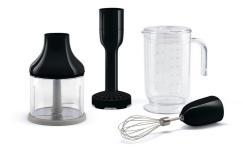

## HBAC01BL

Family group Hand Blenders

Type 4 accessories set, Black version,
Beaker, Chopper, Whisk, Masher

BPA-free plastic graduated BEAKER is impact resistant and dishwasher safe. Equipped with lid and seal, an ergonomic handle for easy handling, and a capacity of 1.4 L.

500 ml BPA-free plastic CHOPPER with S-shaped stainless steel blades for maximum performance. The base is slip-resistant can be removed and used as a lid for the container.

STAINLESS STEEL WHISK for whipping egg whites or cream. Dishwasher safe.

MASHER can be used for the perfect potato purée or for soft and creamy vegetables. Removable and washable plastic blades that are dishwasher safe.