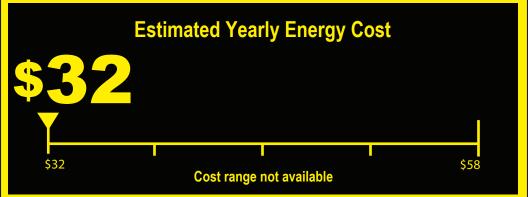

Labels with yellow numbers are based on the same test procedures.

270 kWh

**Estimated Yearly Electricity Use** 

- Your cost will depend on your utility rates and use.
- Cost range based only on models of similar capacity with automatic defrost, without freezer, and without through-the-door ice service.
- Estimated energy cost based on a national average electricity cost of 12 cents per kWh.