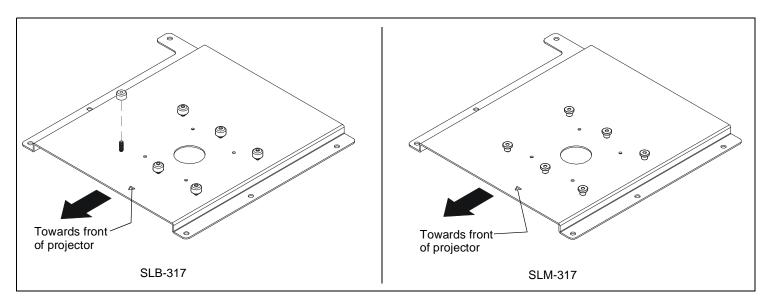

Unpack carton and verify kit contents. If any listed parts are missing, immediately contact a Chief Customer Service representative.

- (1) Interface Bracket
- (6) 10-24 Thumb Nuts \*\*
- (1) All-Points Security Kit
- (6) Screw, Phillips Pan Head, Machine, M6 x 12mm
- (6) Washer, M6
- (1) 5/32" Hex Key

- 1. Screw thumb screws onto 10-24 x 5/8" Phillips pan head screws. DO NOT fully tighten thumb screws at this time.
- 2. Turn projector upside down on a flat surface.
- 3. Place the interface bracket onto the bottom of the projector, aligning the mounting holes in the bracket with the threaded inserts in the bottom of the projector and ensuring that triangle in bracket points towards front of projector.
- 4. Position M6 x 12mm mounting screws with M6 flat washers into the threaded inserts and bracket side tabs. Tighten all fasteners at this time, securing the bracket to the projector.
- **NOTE:** Security screws can be substituted when mounting Interface bracket to projector by using the parts and installation instructions in the All-Points Security Kit.