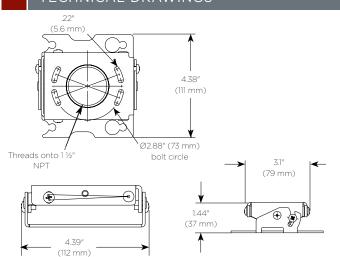

## SPECIFICATIONS

| Roll                              | ±3°                                        |
|-----------------------------------|--------------------------------------------|
| Pitch                             | ±20°                                       |
| Yaw                               | 360°                                       |
| Dimensions*<br>(HxWxD)            | 1.44 x 4.38 x 4.39"<br>(37 x 111 x 112 mm) |
| Color, Custom<br>Color, Universal | Black<br>Black, Silver, White              |
| Weight Capacity                   | 25 lbs (11.3 kg)                           |

<sup>\*</sup> Dimensions don't include interface bracket

# TECHNICAL DRAWINGS