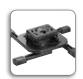

# **FEATURES**

SMALLER FORM FACTOR
Compact design is smaller than the RPA by
1/3, and includes all the same features.

2 INDEPENDENT ROLL, PITCH AND YAW

For quick and precise projector registration.

3 QUICK CONNECT/DISCONNECT
Convenient lamp and filter access on
mostprojectors. Disconnecting
maintains registration and doesn't
affect pre-set adjustments.

4 ALL-POINTS® SECURITY

Exclusive steel-into-steel locking hardware at all connection points to protect against theft.

MULTIPLE INSTALLATION OPTIONS

Mounting options include: flush mount to
ceiling, use 0.25" (6.35 mm) threaded rods or
use a 1-1/2" NPT threaded extension column.

### **ABOUT RSA MINI**

- Next-gen mount for smaller form factor projectors
- New universal interface with faster installation and lamp and filter access
- Ships fully assembled with everything you need for installation in one box
- · Available in custom (black) or universal (black, silver, white)