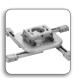

# **FEATURES**

SMALLER FORM FACTOR
Compact design is smaller than the RPA by
1/3, and includes all the same features.

2 INDEPENDENT ROLL, PITCH AND YAW

For quick and precise projector registration.

3 QUICK CONNECT/DISCONNECT
Convenient lamp and filter access on
mostprojectors. Disconnecting
maintains registration and doesn't
affect pre-set adjustments.

4 ALL-POINTS® SECURITY

Exclusive steel-into-steel locking hardware at all connection points to protect against theft.

MULTIPLE INSTALLATION OPTIONS

Mounting options include: flush mount to
ceiling, use 0.25" (6.35 mm) threaded rods or
use a 1-1/2" NPT threaded extension column.

### **ABOUT RSA MINI**

- Next-gen mount for smaller form factor projectors
- New universal interface with faster installation and lamp and filter access
- Ships fully assembled with everything you need for installation in one box
- · Available in custom (black) or universal (black, silver, white)