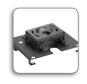

# **FEATURES**

SMALLER FORM FACTOR
Compact design is smaller than the RPA by
1/3, and includes all the same features.

2 INDEPENDENT ROLL, PITCH AND YAW

For quick and precise projector registration.

3 QUICK CONNECT/DISCONNECT
Convenient lamp and filter access on
mostprojectors. Disconnecting
maintains registration and doesn't
affect pre-set adjustments.

4 ALL-POINTS® SECURITY

Exclusive steel-into-steel locking hardware at all connection points to protect against theft.

MULTIPLE INSTALLATION OPTIONS

Mounting options include: flush mount to
ceiling, use 0.25" (6.35 mm) threaded rods or
use a 1-1/2" NPT threaded extension column.

### **ABOUT RSA MINI**

- Next-gen mount for smaller form factor projectors
- New universal interface with faster installation and lamp and filter access
- Ships fully assembled with everything you need for installation in one box
- · Available in custom (black) or universal (black, silver, white)