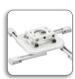

nnecting
maintains registration and doesn't
affect pre-set adjustments.

4 ALL-POINTS® SECURITY

Exclusive steel-into-steel locking hardware at all connection points to protect against theft.

MULTIPLE INSTALLATION OPTIONS

Mounting options include: flush mount to
ceiling, use 0.25" (6.35 mm) threaded rods or
use a 1-1/2" NPT threaded extension column.

# ocking hardware at rotect against theft. ATION OPTIONS If lush mount to n) threaded rods or extension column.

# WHAT YOU NEED TO KNOW

### **ABOUT RSA MINI**

- Next-gen mount for smaller form factor projectors
- New universal interface with faster installation and lamp and filter access
- Ships fully assembled with everything you need for installation in one box
- · Available in custom (black) or universal (black, silver, white)









## SPECIFICATIONS

| Roll                              | ±3°                                        |
|-----------------------------------|--------------------------------------------|
| Pitch                             | ±20°                                       |
| Yaw                               | 360°                                       |
| Dimensions*<br>(HxWxD)            | 1.44 x 4.38 x 4.39"<br>(37 x 111 x 112 mm) |
| Color, Custom<br>Color, Universal | Black<br>Black, Silver, White              |
| Weight Capacity                   | 25 lbs (11.3 kg)                           |

<sup>\*</sup> Dimensions don't include interface bracket

# TECHNICAL DRAWINGS



# RECOMMENDED ACCESSORIES



CMS SUSPENDED CEILING KITS



**CMS EXTENSION COLUMNS** 



**CMSI** Interactive Ceili