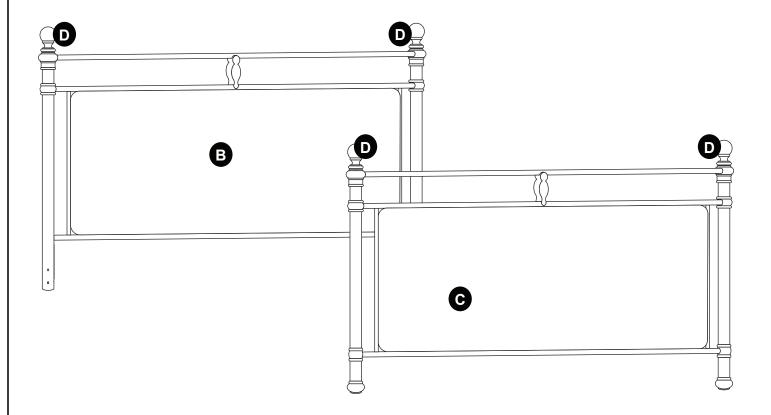

#### STEP 1 - Figure 1

Begin assembly by attach Finials (D) to Headboard (B) by screwing into place.

#### STEP 2 - Figure 2

Attach Finials (D) to Footboard (C) by screwing into place.

CARE & MAINTENANCE: The touch of a soft cloth is all the maintenance the finish will ever need. Please do not use harsh or abrasive cleaners for polishing, as they may cause damage to the finish. Periodic checks are recommended to make sure that all hardware is securely tightened.