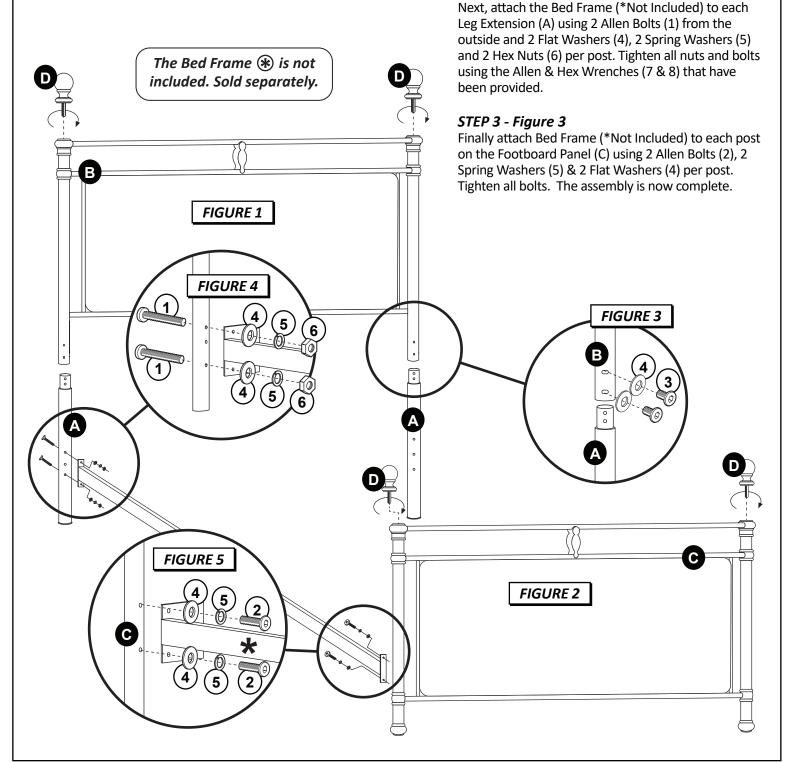

## Ashley Queen Metal and Upholstered Headboard & Footboard

Date: 07-27-2017

Page 2 of 2

Model #104594-118371 (2137-500) Queen

104594-118372 (2137-660) King

STEP 3 - Figure 3

STEP 2 - Figure 2

using Allen Wrench (8) provided.

Attach Leg Extensions (A) to Headboard (B) using 2

Allen Bolts (3) & 2 Flat Washers (4). Tighten all bolts