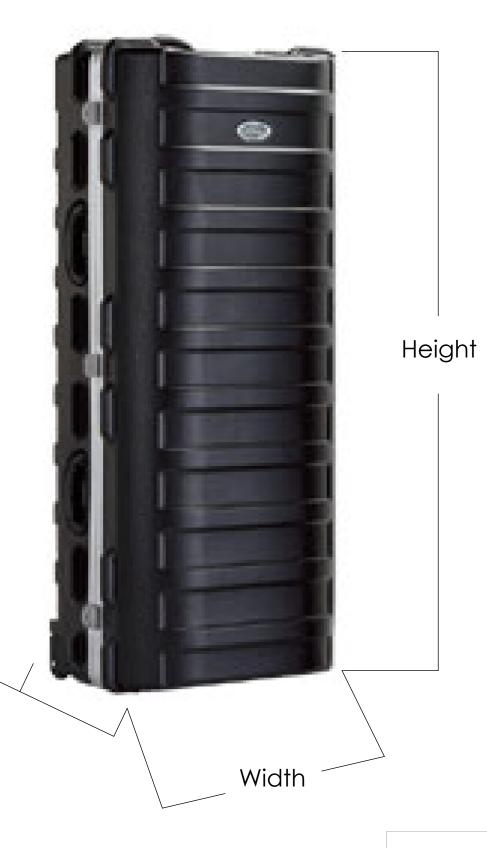

Outer Dimensions (H x W x D) 51" x 21 7/8" x 14 1/2"

Inner Dimensions (H x W x D)
49 3/4" x 20" x 13 3/4"

MAXIMUM PROTECTION GUARANTY. Every SKB hardshell case is unconditionally guaranteed forever. That means, if you break it, we will repair or replace it at no cost to you. More Info