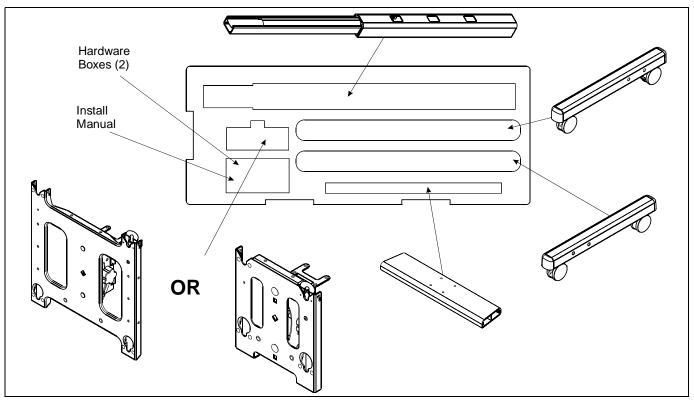

Figure 1: Lower Level in Travel Case

Figure 2: Upper Level in Travel Case

8807-000066 Rev. A ©2007 Chief Manufacturing www.chiefmfg.com 05/07

| USA/International | Α | 8401 Eagle Creek Parkway, Savage, MN 55378                                     |
|-------------------|---|--------------------------------------------------------------------------------|
|                   | Ρ | 800.582.6480 / 952.894.6280                                                    |
|                   | F | 877.894.6918 / 952.894.6918                                                    |
| Europe            | Α | Fellenoord 130 5611 ZB EINDHOVEN, The Netherlands                              |
|                   | Ρ | +31 (0)40 2668620                                                              |
|                   | F | +31 (0)40 2668615                                                              |
| Asia Pacific      | Α | Room 30I, Block D, Lily YinDu International Building                           |
|                   |   | LuoGang, BuJi Town, Shenzhen, CHINA. Post Code: 518112<br>深圳市布吉罗岗百合银都国际大厦D栋30I |