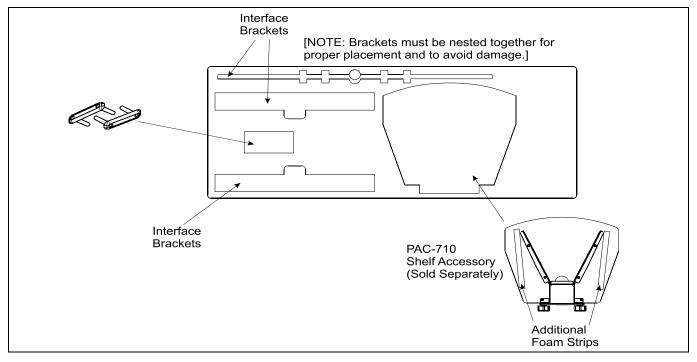

Figure 1: Lower Level in Travel Case

Figure 2: Upper Level in Travel Case

8807-000066 Rev. A ©2007 Chief Manufacturing www.chiefmfg.com 05/07

| USA/International | Α | 8401 Eagle Creek Parkway, Savage, MN 55378                                     |
|-------------------|---|--------------------------------------------------------------------------------|
|                   | Ρ | 800.582.6480 / 952.894.6280                                                    |
|                   | F | 877.894.6918 / 952.894.6918                                                    |
| Europe            | Α | Fellenoord 130 5611 ZB EINDHOVEN, The Netherlands                              |
|                   | Ρ | +31 (0)40 2668620                                                              |
|                   | F | +31 (0)40 2668615                                                              |
| Asia Pacific      | Α | Room 30I, Block D, Lily YinDu International Building                           |
|                   |   | LuoGang, BuJi Town, Shenzhen, CHINA. Post Code: 518112<br>深圳市布吉罗岗百合银都国际大厦D栋30I |