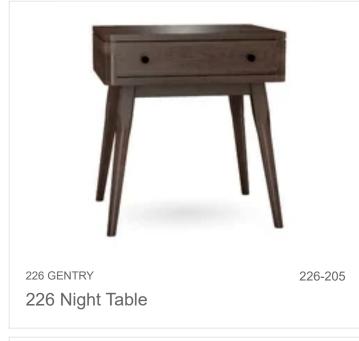

## Gentry Collection - Transitional Style

- Clean Cherry/may contain resin pockets
- Available in Cherry & Designer Finishes (see configurator)
- Hardware Single bore Matt Black pull
- Soft close undermount drawer guides
- Available in Platform Panel Bed with High and Low Headboards
- Occasional Pieces with Finished Backs include Writing Desk and Night Stand