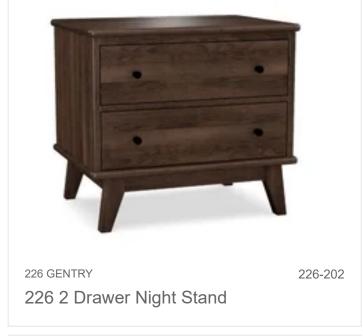

## Gentry Collection - Transitional Style

- Clean Cherry/may contain resin pockets
- Available in Cherry & Designer Finishes (see configurator)
- Hardware Single bore Matt Black pull
- Soft close undermount drawer guides
- Available in Platform Panel Bed with High and Low Headboards
- Occasional Pieces with Finished Backs include Writing Desk and Night Stand