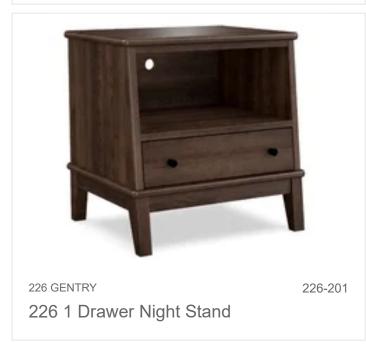

## Gentry Collection - Transitional Style

- Clean Cherry/may contain resin pockets
- Available in Cherry & Designer Finishes (see configurator)
- Hardware Single bore Matt Black pull
- Soft close undermount drawer guides
- Available in Platform Panel Bed with High and Low Headboards
- Occasional Pieces with Finished Backs include Writing Desk and Night Stand