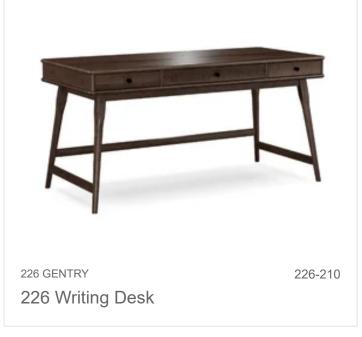

## Gentry Collection - Transitional Style

- Clean Cherry/may contain resin pockets
- Available in Cherry & Designer Finishes (see configurator)
- Hardware Single bore Matt Black pull
- Soft close undermount drawer guides
- Available in Platform Panel Bed with High and Low Headboards
- Occasional Pieces with Finished Backs include Writing Desk and Night Stand