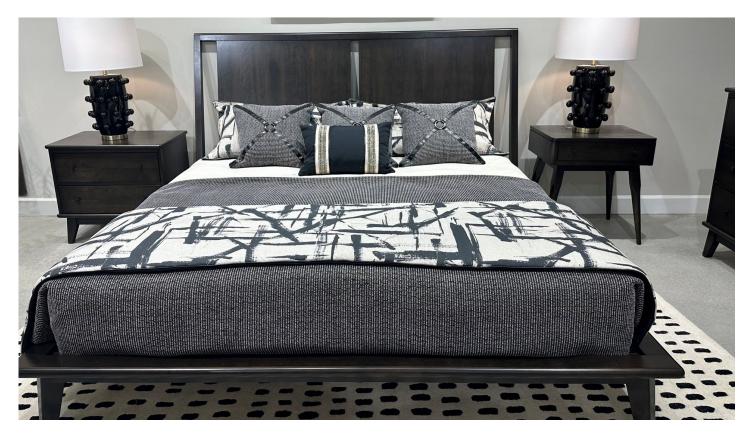

## Gentry Collection - Transitional Style

- Clean Cherry/may contain resin pockets
- Available in Cherry & Designer Finishes (see configurator)
- Hardware Single bore Matt Black pull
- Soft close undermount drawer guides
- Available in Platform Panel Bed with High and Low Headboards
- Occasional Pieces with Finished Backs include Writing Desk and Night Stand

Filter

We use cookies (and other similar technologies) to collect data to improve your experience.

Accept

226 GENTRY 226-144

King Platform with High Headboard

226 GENTRY 226-146
King Platform with Low Headboard