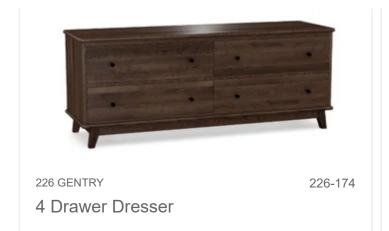

Solid Wood Since 1899

## 226 Gentry



## Gentry Collection - Transitional Style

- Clean Cherry/may contain resin pockets
- Available in Cherry & Designer Finishes (see configurator)
- Hardware Single bore Matt Black pull
- Soft close undermount drawer guides
- Available in Platform Panel Bed with High and Low Headboards
- Occasional Pieces with Finished Backs include Writing Desk and Night Stand

Filter

We use cookies (and other similar technologies) to collect data to improve your experience.

Accept







226 GENTRY 226-144

King Platform with High Headboard



226 GENTRY 226-146
King Platform with Low Headboard



226 GENTRY

226 Tall Chest

226 GENTRY 226-166
New Bachelors Chest

We use cookies (and other similar technologies) to collect data to improve your experience.

226-155













We use cookies (and other similar technologies) to collect data to improve your experience.



Sort by

## HEADQUARTERS

450 Lambton Street West Durham, Ontario N0G 1R0

SHOWROOM

220 South Elm Street, Showroom 204 High Point, NC 27260

CONTACT

1-519-369-2345 info@durhamfurniture.com



We use cookies (and other similar technologies) to collect data to improve your experience.