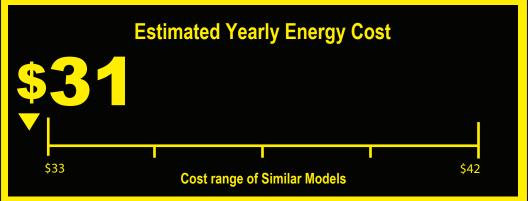

## ENERGYGUIDE

Refrigerator-Freezer

- Automatic Defrost
- Without Freezer
- Without Thru-The-Door Ice Service

U-Line Corporation Model 2218BEVA Capacity: 3.4 Cubic Feet

Compare ONLY to other labels with yellow numbers.

Labels with yellow numbers are based on the same test procedures.

260 kWh

**Estimated Yearly Electricity Use** 

- Your cost will depend on your utility rates and use.
- Cost range based only on models of similar capacity with automatic defrost, without freezer, and without through-the-door ice service.
- Estimated energy cost based on a national average electricity cost of 12 cents per kWh.