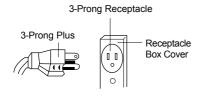

#### **ELECTRICAL CONNECTION**

The Power Supply Cord and plug must be connected to a separate 120 Volt AC 60 Hz, 15 Amp or more branch circuit, single grounded receptacle.

The cord has a 3-pronged plug and must be installed into an outlet that is properly grounded.

The electrical receptacle must be within the minimum cord length of 39" 3/8

### WHEN USING 3-PRONGED PLUG

This model can also be installed for external venting. For full installation details and requirements consult the installation manual.

Bertazzoni recommends to operate the appliance after it has been installed in a cabinet. The kitchen cabinets shall be made of materials capable of withstanding temperatures at least 117°F (65°C) above room temperature in order to avoid possible damage to the cabinets during oven usage. For further installation instructions refer to the installation manual.