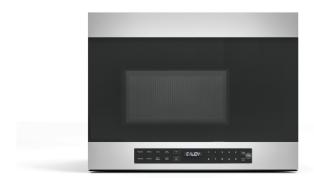

# KOTR24MXE

## 24" OVER THE RANGE MICROWAVE OVEN

1.4 cu.ft OTR microwave designed to install above a cooktop or range

300 CFM blower with 2 speed settings

Up to 1000 Watts microwave and 10 power settings combined with an integrated recirculating ventilation hood

Standard recirculation setting may be changed to horizontal or vertical external venting

Energy saving LED surface lighting

Touch controls with LED display

2 years parts & labor warranty

| PRODUCT FEATURES                |                                           |
|---------------------------------|-------------------------------------------|
| Size                            | 24"                                       |
| Hood type                       | OTR-over the range                        |
| Hood finish                     | Stainless steel                           |
| Motor                           | 1                                         |
| Speed                           | 2                                         |
| Hood control                    | Touch                                     |
| Lights                          | 2 LED                                     |
| Filters type                    | Carbon filter                             |
| Extraction power                | 300 CFM                                   |
| Recirculation                   | Yes                                       |
| Duct cover                      | Not applicable                            |
| TECHNICAL SPECIFICATIONS        |                                           |
| Electrical supply               | 120 V 60 HZ - 1500 W<br>20 Amp            |
| Power connection                | USA with 39" power cord                   |
| Certification                   | cUL,UL                                    |
| Warranty                        | 2 years parts & labor                     |
| Packaging dimensions and weight | W 20.3"<br>H 26.9"<br>D 21.3"<br>58.3 lbs |