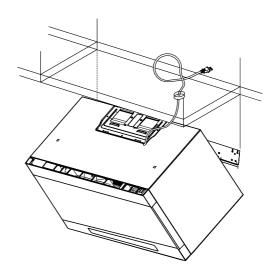

#### INSTALLATION DRAWING

#### **ELECTRICAL CONNECTION**

The Power Supply Cord and plug must be connected to a separate 120 Volt AC 60 Hz, 15 Amp or more branch circuit, single grounded receptacle.

The cord has a 3-pronged plug and must be installed into an outlet that is properly grounded.

The electrical receptacle must be within the minimum cord length of 39" 3/8