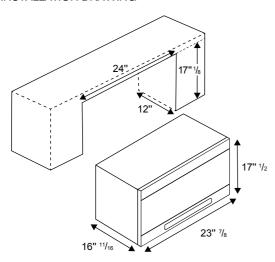

| 300 CFM                                   |
| Recirculation                   | Yes                                       |
| Duct cover                      | Not applicable                            |
| TECHNICAL SPECIFICATIONS        |                                           |
| Electrical supply               | 120 V 60 HZ - 1500 W<br>20 Amp            |
| Power connection                | USA with 39" power cord                   |
| Certification                   | cUL,UL                                    |
| Warranty                        | 2 years parts & labor                     |
| Packaging dimensions and weight | W 20.3"<br>H 26.9"<br>D 21.3"<br>58.3 lbs |

version: 1 bertazzoni.com

## KOTR24MXE

### 24" OVER THE RANGE MICROWAVE OVEN



#### INSTALLATION DRAWING





#### **ELECTRICAL CONNECTION**

The Power Supply Cord and plug must be connected to a separate 120 Volt AC 60 Hz, 15 Amp or more branch circuit, single grounded receptacle.

The cord has a 3-pronged plug and must be installed into an outlet that is properly grounded.

The electrical receptacle must be within the minimum cord length of 39" 3/8

### WHEN USING 3-PRONGED PLUG



This model can also be installed for external venting. For full installation details and requirements consult the installation manual.



Bertazzoni recommends to operate the appliance after it has been installed in a cabinet. The kitchen cabinets shall be made of materials capable of withstanding temperatures at least 117°F (65°C) above room temperature in order to avoid possible damage to the cabinets during ove