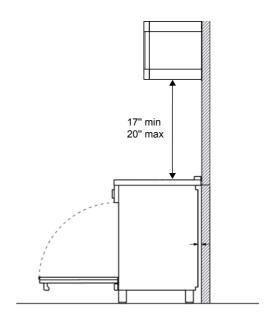

| 300 CFM                                   |
| Recirculation                   | Yes                                       |
| Duct cover                      | Not applicable                            |
| TECHNICAL SPECIFICATIONS        |                                           |
| Electrical supply               | 120 V 60 HZ - 1500 W<br>20 Amp            |
| Power connection                | USA with 39" power cord                   |
| Certification                   | cUL,UL                                    |
| Warranty                        | 2 years parts & labor                     |
| Packaging dimensions and weight | W 20.3"<br>H 26.9"<br>D 21.3"<br>58.3 lbs |

version: 1 bertazzoni.com

## KOTR24MXE

### 24" OVER THE RANGE MICROWAVE OVEN



#### INSTALLATION DRAWING





#### **ELECTRICAL CONNECTION**

The Power Supply Cord and plug must be connected to a separate 120 Volt AC 60 Hz, 15 Amp or more branch circuit, single grounded receptacle.

The cord has a 3-pronged plug and must be installed into an outlet that is properly grounded.

The electrical receptacle must be within the minimum cord length of 39" 3/8

### WHEN USING 3-PRONGED PLUG



This model can also be installed for external venting. For full installation details and requirements consult the installation manual.



Bertazzoni recommends to operate the appliance after it has been installed in a cabinet. The kitchen cabinets shall be made of materials capable of withstanding temperatures at least 117°F (65°C) above room temperature in order to avoid possible damage to the cabinets during oven