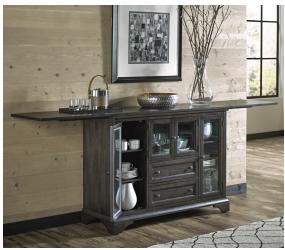

## **FEATURES & BENEFITS:**

- Tables can shrink to suit small spaces or expand for larger rooms
- Innovative design to provide unparalleled versatility
- Self-storing butterfly leaves to make table conversions easy
- Server with fold-out top for extra serving space
- Felt-lined drawers on server with English Dovetail drawer boxes

MRP-WG-9-01-0 FLIP TOP SERVER 47.5"- 95"W x 36"H x 18"D

MRP-WG-3-65-K SLATBACK STOOL 17.75"W x 41.5"H x 20.5"D

MRP-RW-6-70-0 GATHER LEG TABLE 2 - 18" BUTTERFLY LEAVES 38"W x 64" - 100"L x 36"H

MRP-CO-3-55-K LADDERBACK SIDE STOOL 18.25"W x 41.5"H x 21.25"D