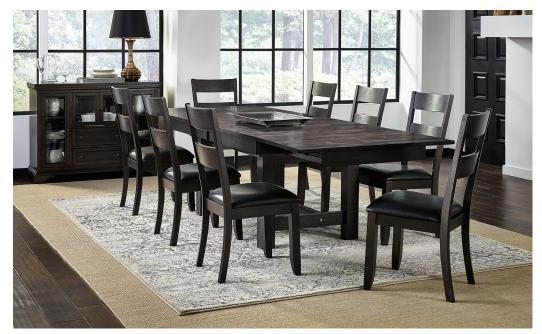

## VERS-A-TABLE

The Mariposa collection is all about function. The tables come with two or three 18" butterfly leaves. These self-storing leaves mean tables that can be used for small dining spaces can also be expanded to accommodate as many as twelve quickly and easily. Available in a warm gray finish, Mariposa is a perfect style for today's customer who prefers solid wood and appreciates a beautiful transitional contemporary look.

MRP-WG-6-08-0 TRESTLE TABLE 3 - 18" BUTTERFLY LEAVES 40"W x 78 - 132"L x 30"H

MRP-WG-2 55-K LADDERBACK SIDE CHAIR 18"W x 38"H x 22.25"D

MRP-WG-2 65-K SLATBACK SIDE CHAIR 19"W x 41.5"H x 22.75"D

MRP-WG-6-20-0 DINING LEG TABLE 2 - 18" BUTTERFLY LEAVES 38"W x 64" - 100"L x 36"H