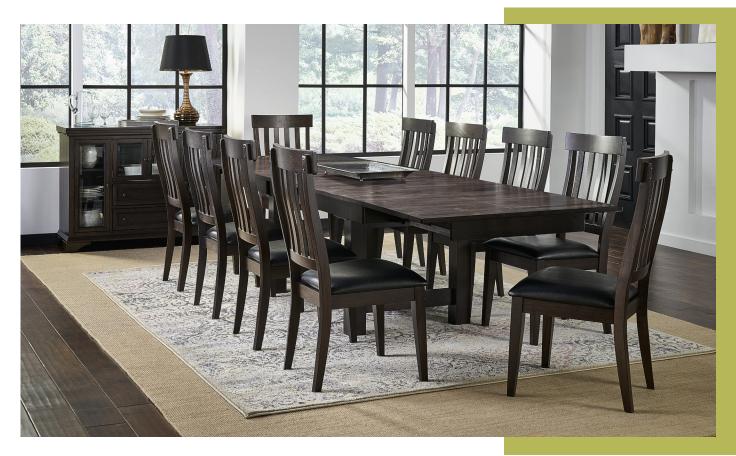

## VERS-A-TABLE

The Mariposa collection is all about function. The tables come with two or three 18" butterfly leaves. These self-storing leaves mean tables that can be used for small dining spaces can also be expanded to accommodate as many as twelve quickly and easily. Available in a warm gray finish, Mariposa is a perfect style for today's customer who prefers solid wood and appreciates a beautiful transitional contemporary look.

MRP-WG-6-08-0 TRESTLE TABLE 3 - 18" BUTTERFLY LEAVES 40"W x 78 - 132"L x 30"H

MRP-WG-2 55-K LADDERBACK SIDE CHAIR 18"W x 38"H x 22.25"D

MRP-WG-2 65-K SLATBACK SIDE CHAIR 19"W x 41.5"H x 22.75"D

MRP-WG-6-20-0 DINING LEG TABLE 2 - 18" BUTTERFLY LEAVES 38"W x 64" - 100"L x 36"H