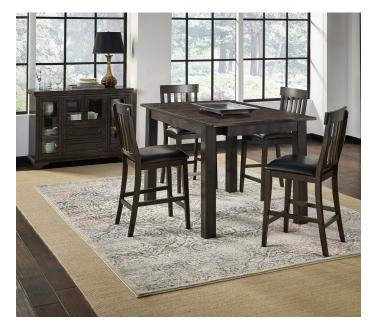

## VERS-A-TABLE

The Mariposa collection is all about function. The tables come with two or three 18" butterfly leaves. These self-storing leaves mean tables that can be used for small dining spaces can also be expanded to accommodate as many as twelve quickly and easily. Available in a warm gray finish, Mariposa is a perfect style for today's customer who prefers solid wood and appreciates a beautiful transitional contemporary look.

MRP-WG-9-01-0 FLIP TOP SERVER 47.5"- 95"W x 36"H x 18"D

MRP-WG-3-65-K SLATBACK STOOL 17.75"W x 41.5"H x 20.5"D

MRP-RW-6-70-0 GATHER LEG TABLE 2 - 18" BUTTERFLY LEAVES 38"W x 64" - 100"L x 36"H

MRP-CO-3-55-K LADDERBACK SIDE STOOL 18.25"W x 41.5"H x 21.25"D