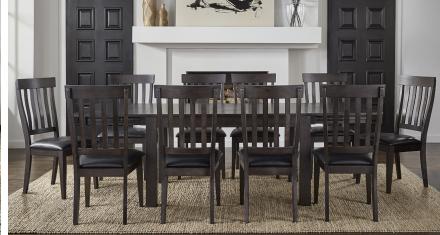

## VERS-A-TABLE

The Mariposa collection is all about function. The tables come with two or three 18" butterfly leaves. These self-storing leaves mean tables that can be used for small dining spaces can also be expanded to accommodate as many as twelve quickly and easily. Available in a warm gray finish, Mariposa is a perfect style for today's customer who prefers solid wood and appreciates a beautiful transitional contemporary look.

MRP-WG-6-08-0 TRESTLE TABLE 3 - 18" BUTTERFLY LEAVES 40"W x 78 - 132"L x 30"H

MRP-WG-2 55-K LADDERBACK SIDE CHAIR 18"W x 38"H x 22.25"D

MRP-WG-2 65-K SLATBACK SIDE CHAIR 19"W x 41.5"H x 22.75"D

MRP-WG-6-20-0 DINING LEG TABLE 2 - 18" BUTTERFLY LEAVES 38"W x 64" - 100"L x 36"H