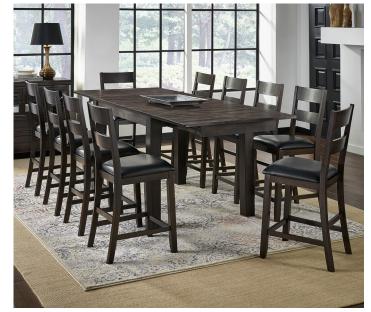

## VERS-A-TABLE

The Mariposa collection is all about function. The tables come with two or three 18" butterfly leaves. These self-storing leaves mean tables that can be used for small dining spaces can also be expanded to accommodate as many as twelve quickly and easily. Available in a warm gray finish, Mariposa is a perfect style for today's customer who prefers solid wood and appreciates a beautiful transitional contemporary look.

MRP-WG-6-08-0 TRESTLE TABLE 3 - 18" BUTTERFLY LEAVES 40"W x 78 - 132"L x 30"H

MRP-WG-2 55-K LADDERBACK SIDE CHAIR 18"W x 38"H x 22.25"D

MRP-WG-2 65-K SLATBACK SIDE CHAIR 19"W x 41.5"H x 22.75"D

MRP-WG-6-20-0 DINING LEG TABLE 2 - 18" BUTTERFLY LEAVES 38"W x 64" - 100"L x 36"H

MRP-WG-9-01-0 FLIP TOP SERVER 47.5"- 95"W x 36"H x 18"D

MRP-WG-3-65-K SLATBACK STOOL 17.75"W x 41.5"H x 20.5"D

MRP-RW-6-70-0 GATHER LEG TABLE 2 - 18" BUTTERFLY LEAVES 38"W x 64" - 100"L x 36"H

MRP-CO-3-55-K LADDERBACK SIDE STOOL 18.25"W x 41.5"H x 21.25"D