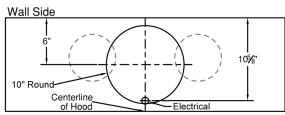

## (CHART A) ELECTRICAL/MECHANICAL SPECIFICATIONS FOR BLOWER UNIT

| MODEL                 | VOLTS | AMPS+ | HZ | CFM SP@0.0" | CFM SP@0.1" | CFM SP@0.25" | CFM SP@0.5" | CFM SP@0.75" | MIN. ROUND DUCT<br>SIZE |
|-----------------------|-------|-------|----|-------------|-------------|--------------|-------------|--------------|-------------------------|
| M600 Single           | 115   | 5.0   | 60 | 630         | 625         | 615          | 600         | 580          | 6" (28in.^2)            |
| M600 w/WHM300 Harness | 115   | 5.0   | 60 | 302         | 300         | 295          | 288         | 278          | 6" (28in.^2)            |
| M1200 Dual            | 115   | 10.0  | 60 | 1035        | 1015        | 1000         | 995         | 915          | 10" (79in.^2)           |