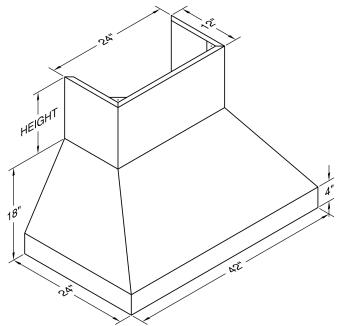

| WIDTH:    | 42" 24" 18" See Chart N/A See Chart |  |  |  |  |
|-----------|-------------------------------------|--|--|--|--|
| DEPTH:    |                                     |  |  |  |  |
| HEIGHT:   |                                     |  |  |  |  |
| CFM:      |                                     |  |  |  |  |
| SONES:    |                                     |  |  |  |  |
| AMPS:     |                                     |  |  |  |  |
| # LIGHTS: | 3                                   |  |  |  |  |