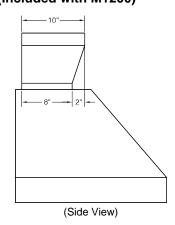

## VP566 Transition Details (Included with M1200)

30"

**REC. MOUNTING HEIGHT\*** 

Optional Duct Cover

\* Exceeding recommended mounting height may compromise performance.

36'