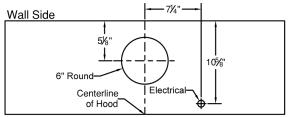

## (CHART A) ELECTRICAL/MECHANICAL SPECIFICATIONS FOR BLOWER UNIT

| MODEL                 | VOLTS | AMPS+ | HZ | CFM SP@0.0" | CFM SP@0.1" | CFM SP@0.25" | CFM SP@0.5" | CFM SP@0.75" | MIN. ROUND DUCT<br>SIZE |
|-----------------------|-------|-------|----|-------------|-------------|--------------|-------------|--------------|-------------------------|
| M600 Single           | 115   | 5.0   | 60 | 630         | 625         | 615          | 600         | 580          | 6" (28in.^2)            |
| M600 w/WHM300 Harness | 115   | 5.0   | 60 | 302         | 300         | 295          | 288         | 278          | 6" (28in.^2)            |
| M1200 Dual            | 115   | 10.0  | 60 | 1035        | 1015        | 1000         | 995         | 915          | 10" (79in.^2)           |