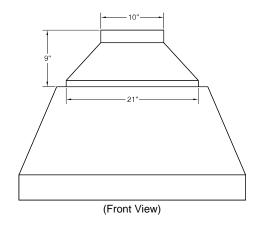

| WIDTH:    | 42" 24" 18" See Chart N/A See Chart |  |  |  |  |
|-----------|-------------------------------------|--|--|--|--|
| DEPTH:    |                                     |  |  |  |  |
| HEIGHT:   |                                     |  |  |  |  |
| CFM:      |                                     |  |  |  |  |
| SONES:    |                                     |  |  |  |  |
| AMPS:     |                                     |  |  |  |  |
| # LIGHTS: | 3                                   |  |  |  |  |