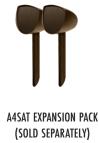

## LINE DRAWINGS

AS41SUB10

In-Ground Mounting Stakes: 2 x 11 3/4" H (298mm)

Included Accessories

| SPECIFICATIONS      | AS41SYS                                          | AS4SAT   EXPANSION PACK                  |
|---------------------|--------------------------------------------------|------------------------------------------|
| Description         | 4 x Landscape Satellite Speakers / 1 x Subwoofer | 2 x Two-Way Landscape Satellite Speakers |
| Part                | AS4100SYS                                        | AS4000SAT                                |
| Crossover           | 100 Hz (System)                                  | -                                        |
| Crossover Point     | 2.5 kHz (System)                                 | -                                        |
| Nominal Impedance   | 4-8 ohms (System)                                | -                                        |
| Frequency Response  | 35Hz - 20kHz (±3 dB) (System)                    | -                                        |
| Power Handling      | 120W (Program) / 240W (Peak)                     | -                                        |
| Sensitivity (1W/1m) | 87dB                                             | -                                        |
| Enclosure Rating    | IPX6 Waterproof                                  | -                                        |
| Coverage            | 1,500 Sq Ft with 4 Satellites                    | -                                        |

## **SPECIFICATIONS** SATELLITE SPEAKER AS41SUB10 **SUBWOOFER** A4SAT

Upto 2,500 Sq Ft with 8 Satellites

In-Ground Mounting Stakes: 4 x 11 3/4" (298mm)

| Description Part   | Two-Way Landscape Satellite Speaker<br>AS4SAT                            | Burial/ Hardscape Subwoofer                                        |
|--------------------|--------------------------------------------------------------------------|--------------------------------------------------------------------|
| Woofer             | 4 <sup>1/2</sup> " (114mm) Injection Molded Polypropylene                | AS41SUB10<br>10'' Dual Voice Coil (Polypropylene)                  |
| Tweeter            | <sup>3/4''</sup> (19mm) PEI Mylar                                        | -                                                                  |
| Nominal Impedance  | 32 ohms (Satellites)                                                     | 8 ohms per Voice Coil (Subwoofer)                                  |
| Frequency Response | 90Hz - 20kHz (±10 dB)                                                    | 35 Hz to 150 Hz (±10 dB)                                           |
| Dimensions         | Satellite: $5^{3/4}$ W X $5^{9/16}$ H X $7^{1/16}$ L (146 x 142 x 180mm) | Subwoofer: 12 <sup>7/8</sup> " X 15 <sup>3/4</sup> " (326 x 400mm) |
|                    | Height with In-Ground Stake: 18'' (457mm)                                |                                                                    |
| Weight             | 3lb (1.3kg)                                                              | 23.5lb (10.65kg)                                                   |
| Coverage           | 70 degrees up to 20'                                                     | Up to 2,500 Sq Ft with 8 Satellites                                |
| Material           | Enclosure: Color-molded Composite                                        | Enclosure: Polycomposite PVC                                       |
|                    | Baffle: UV treated HDPE                                                  | Mounting: In-Ground Burial Installation for                        |
|                    | Grille: Electroplated & Powder Coated Steel                              | Soil with Good Drainage or Hardscape surface                       |
|                    |                                                                          | mount                                                              |