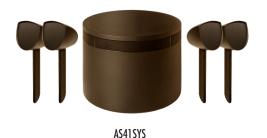

## AS41SYS ACOUSTIC LANDSCAPE™ SYSTEM

**OVERVIEW** 

The Acoustic Landscape $^{\text{TM}}$  AS41 Hi-Fi Landscape Audio System brings stunning surround sound to the backyard with four  $4^{1/2}$ " camouflage enclosed two-way satellite speakers and a bass-boosting 10" in-ground/hardscape subwoofer.

## PRODUCT ID