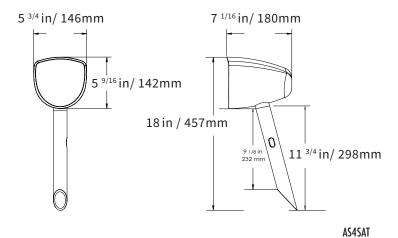

## **SPECIFICATIONS** SATELLITE SPEAKER AS41SUB10 **SUBWOOFER** A4SAT

Upto 2,500 Sq Ft with 8 Satellites

In-Ground Mounting Stakes: 4 x 11 3/4" (298mm)

| Description Part   | Two-Way Landscape Satellite Speaker<br>AS4SAT                            | Burial/ Hardscape Subwoofer                                        |
|--------------------|--------------------------------------------------------------------------|--------------------------------------------------------------------|
| Woofer             | 4 <sup>1/2</sup> " (114mm) Injection Molded Polypropylene                | AS41SUB10<br>10'' Dual Voice Coil (Polypropylene)                  |
| Tweeter            | <sup>3/4''</sup> (19mm) PEI Mylar                                        | -                                                                  |
| Nominal Impedance  | 32 ohms (Satellites)                                                     | 8 ohms per Voice Coil (Subwoofer)                                  |
| Frequency Response | 90Hz - 20kHz (±10 dB)                                                    | 35 Hz to 150 Hz (±10 dB)                                           |
| Dimensions         | Satellite: $5^{3/4}$ W X $5^{9/16}$ H X $7^{1/16}$ L (146 x 142 x 180mm) | Subwoofer: 12 <sup>7/8</sup> " X 15 <sup>3/4</sup> " (326 x 400mm) |
|                    | Height with In-Ground Stake: 18'' (457mm)                                |                                                                    |
| Weight             | 3lb (1.3kg)                                                              | 23.5lb (10.65kg)                                                   |
| Coverage           | 70 degrees up to 20'                                                     | Up to 2,500 Sq Ft with 8 Satellites                                |
| Material           | Enclosure: Color-molded Composite                                        | Enclosure: Polycomposite PVC                                       |
|                    | Baffle: UV treated HDPE                                                  | Mounting: In-Ground Burial Installation for                        |
|                    | Grille: Electroplated & Powder Coated Steel                              | Soil with Good Drainage or Hardscape surface                       |
|                    |                                                                          | mount                                                              |