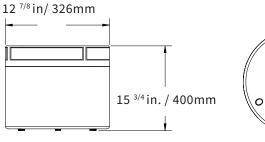

## **SPECIFICATIONS** SATELLITE SPEAKER AS41SUB10 **SUBWOOFER** A4SAT

Upto 2,500 Sq Ft with 8 Satellites

In-Ground Mounting Stakes: 4 x 11 3/4" (298mm)

| Description Part   | Two-Way Landscape Satellite Speaker<br>AS4SAT                            | Burial/ Hardscape Subwoofer                                        |
|--------------------|--------------------------------------------------------------------------|--------------------------------------------------------------------|
| Woofer             | 4 <sup>1/2</sup> " (114mm) Injection Molded Polypropylene                | AS41SUB10<br>10'' Dual Voice Coil (Polypropylene)                  |
| Tweeter            | <sup>3/4''</sup> (19mm) PEI Mylar                                        | -                                                                  |
| Nominal Impedance  | 32 ohms (Satellites)                                                     | 8 ohms per Voice Coil (Subwoofer)                                  |
| Frequency Response | 90Hz - 20kHz (±10 dB)                                                    | 35 Hz to 150 Hz (±10 dB)                                           |
| Dimensions         | Satellite: $5^{3/4}$ W X $5^{9/16}$ H X $7^{1/16}$ L (146 x 142 x 180mm) | Subwoofer: 12 <sup>7/8</sup> " X 15 <sup>3/4</sup> " (326 x 400mm) |
|                    | Height with In-Ground Stake: 18'' (457mm)                                |                                                                    |
| Weight             | 3lb (1.3kg)                                                              | 23.5lb (10.65kg)                                                   |
| Coverage           | 70 degrees up to 20'                                                     | Up to 2,500 Sq Ft with 8 Satellites                                |
| Material           | Enclosure: Color-molded Composite                                        | Enclosure: Polycomposite PVC                                       |
|                    | Baffle: UV treated HDPE                                                  | Mounting: In-Ground Burial Installation for                        |
|                    | Grille: Electroplated & Powder Coated Steel                              | Soil with Good Drainage or Hardscape surface                       |
|                    |                                                                          | mount                                                              |