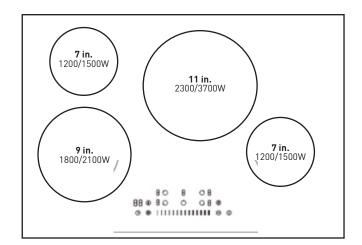

#### **FEATURES & BENEFITS**

- 4 Elements The cooktop's total power is 7,200 W with one 11-inch 3,700-Watt, one 9 inch 2,100-Watt, and two 7 inch 1,500-Watt elements to cover your cooking needs
- + 9 Power Levels So you can simmer a sauce or crank up the heat for a caramelized sear—now that's control
- + **Power Boost** The cooktop elements offer a power boost adjustment so you get to your desired temperature fast
- Touch Controls Digital LED displays are touch and slide controlled and easy-to-read for the whole family and spills and grease can easily wipe away
- Residual Heat Indicators and Lock This cooktop also features a Residual Heat Indicator and Child Lock so that you and your kiddos don't burn your hands
- Automatic Safety Shut-Off The unit will auto turn-off without a cooking pot present after 2-8 hours of nonoperation-safety first. depending on power level. See the graph below for power levels and time.

| ELEMENT PERFORMANCE     |            |  |
|-------------------------|------------|--|
| Total Elements          | 4          |  |
| 1. Left Rear zone 7"    | 1200/1500W |  |
| 2. Left Front zone 9"   | 1800/2100W |  |
| 3. Right Rear zone: 11" | 2300/3700W |  |
| 4. Right Front zone: 7" | 1200/1500W |  |
| Total                   | 7200W      |  |