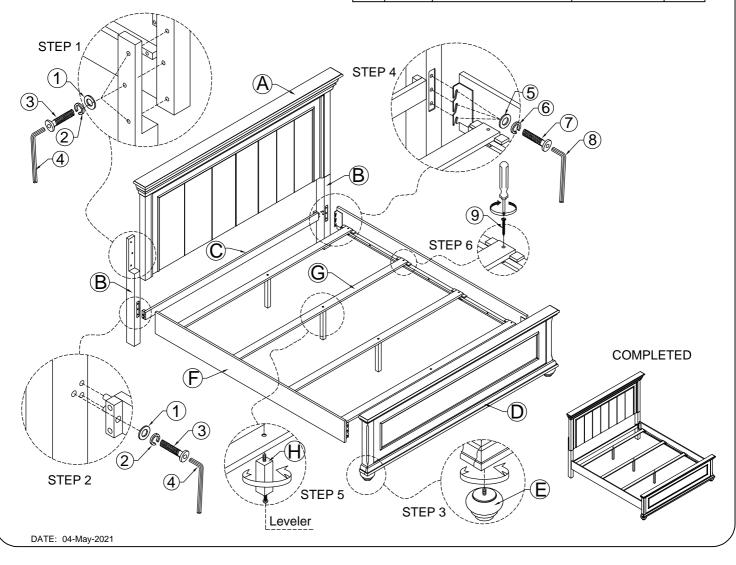

| PART LIST |                     |               |      |  |  |  |
|-----------|---------------------|---------------|------|--|--|--|
| No.       | PART DESC           | CODE.         | Q'TY |  |  |  |
| Α         | QUEEN HEADBOARD     |               | 1    |  |  |  |
| В         | L&R HEADBOARD LEGS  | PSR300HBLEGTN | 2    |  |  |  |
| С         | HEADBOARD STRETCHER | PSR300QHSTRTN | 1    |  |  |  |
| D         | QUEEN FOOTBOARD     |               | 1    |  |  |  |
| Е         | FOOTBOARD BUN FEET  | PSR300CGBFTTN | 2    |  |  |  |
| F         | SIDE RAIL           |               | 2    |  |  |  |
| G         | QUEEN SLAT          | PSR300QBSLTTN | 4    |  |  |  |
| Н         | SUPPORT SLAT        | PSR300BDSPLTN | 4    |  |  |  |

|                                       | 1        |                              |              |      |
|---------------------------------------|----------|------------------------------|--------------|------|
| No.                                   | HARDWARI | E LIST (PACK WITH HEADBOARD) | CODE         | Q'TY |
| 1                                     | 0        | Flat Washer 5/16"            |              | 8    |
| 2                                     | 9        | Spring Washer 5/16"          |              | 8    |
| 3                                     | 0        | Bolt 5/16"x50mm              |              | 8    |
| 4                                     |          | Allen Key M4                 |              | 1    |
| HARDWARE LIST (PACKED WITH SIDE RAIL) |          |                              |              |      |
| 5                                     | 0        | Flat Washer 5/16"            | PSR300QBHWTN | 12   |
| 6                                     | 9        | Spring Washer 5/16"          |              | 12   |
| 7                                     | 9        | Bolt 5/16"x25mm              |              | 12   |
| 8                                     |          | Allen Key M4                 |              | 1    |
| HARDWARE LIST (PACK WITH FOOTBOARD)   |          |                              |              | ·    |
| 9                                     | -        | Screw M4x25mm                |              | 8    |