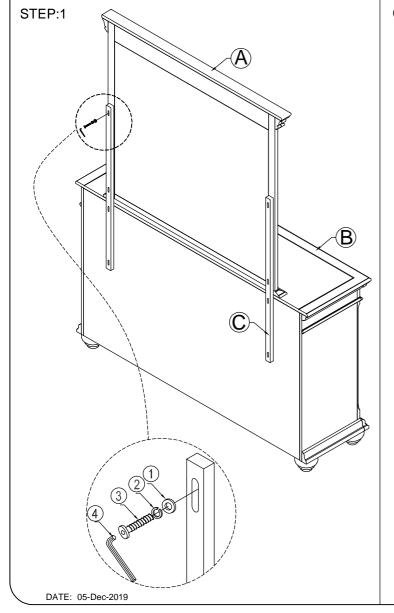

| PART LIST FOR MIRROR |                |               |      |  |  |
|----------------------|----------------|---------------|------|--|--|
| No.                  | PART DESC      | CODE.         | Q'TY |  |  |
| Α                    | MIRROR         |               | 1    |  |  |
| В                    | DRESSER        |               | 1    |  |  |
| С                    | MIRROR SUPPORT | PSR600MRSLTTN | 2    |  |  |

|     | HARDWARE LIST |                    |              |      |  |
|-----|---------------|--------------------|--------------|------|--|
| No. | HARDWARE DESC |                    | CODE         | Q'TY |  |
| 1   | 9             | Flat Washer 1/4"   | PSR600MRHWTN | 8    |  |
| 2   | 9             | Spring Washer 1/4" |              | 8    |  |
| 3   | 0)            | Bolt 1/4"x38mm     |              | 8    |  |
| 4   |               | Allen Key M4       |              | 1    |  |