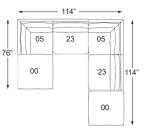

2x 2661-00 Ottoman 2x 2661-05 Corner 2661-23 Armless Chair

2x 2661-00 Ottoman 2x 2661-05 Corner 2x 2661-23 Armless Chair

02/22