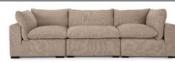

A MODULAR SECTIONAL WITH ENDLESS POSSIBILITIES THREE SKUS BUT CAN TRANSFORM INTO AS LARGE OR SMALL AS NEEDED TO FILL YOUR ROOM. All pieces are with loose seat cushions and loose knife edge back.

LOOSE BACK AND SEAT CUSHIONS WITH RECYCLED LEATHER, FIBRE BLEND ENCASED IN A 100% POLY-TWILL