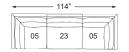

2661-00 Ottoman 38"L x 38"D x 18"H

OWN ROOM ARRANGE

2661-05 Corner 38"L x 38"D x 33"H

2661-23 Armless Chair 38"L x 38"D x 33"H

2x 2661-05 Corner 2661-23 Armless Chair

2x 2661-05 Corner

R

2661-00 Ottoman 2x 2661-05 Corner 2661-23 Armless Chair