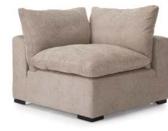

2661-00 Ottoman 38"L x 38"D x 18"H

OWN ROOM ARRANGE

2661-05 Corner 38"L x 38"D x 33"H

2661-23 Armless Chair 38"L x 38"D x 33"H

2x 2661-05 Corner 2661-23 Armless Chair

2x 2661-05 Corner

R

2661-00 Ottoman 2x 2661-05 Corner 2661-23 Armless Chair