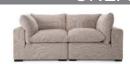

2661-00 Ottoman 38"L x 38"D x 18"H

OWN ROOM ARRANGE

2661-05 Corner 38"L x 38"D x 33"H

2661-23 Armless Chair 38"L x 38"D x 33"H

2x 2661-05 Corner 2661-23 Armless Chair

2x 2661-05 Corner

R

2661-00 Ottoman 2x 2661-05 Corner 2661-23 Armless Chair