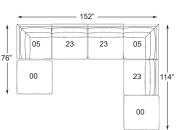

2661-00 Ottoman 38"L x 38"D x 18"H

OWN ROOM ARRANGE

2661-05 Corner 38"L x 38"D x 33"H

2661-23 Armless Chair 38"L x 38"D x 33"H

2x 2661-05 Corner 2661-23 Armless Chair

2x 2661-05 Corner

R

2661-00 Ottoman 2x 2661-05 Corner 2661-23 Armless Chair

2x 2661-00 Ottoman 2x 2661-05 Corner 2661-23 Armless Chair

2x 2661-00 Ottoman 2x 2661-05 Corner 2x 2661-23 Armless Chair

02/22