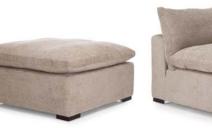

2661-00 Ottoman 38"L x 38"D x 18"H

OWN ROOM ARRANGE

2661-05 Corner 38"L x 38"D x 33"H

2661-23 Armless Chair 38"L x 38"D x 33"H

2x 2661-05 Corner 2661-23 Armless Chair

2x 2661-05 Corner

R

2661-00 Ottoman 2x 2661-05 Corner 2661-23 Armless Chair