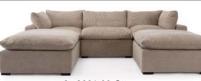

A MODULAR SECTIONAL WITH ENDLESS POSSIBILITIES THREE SKUS BUT CAN TRANSFORM INTO AS LARGE OR SMALL AS NEEDED TO FILL YOUR ROOM. All pieces are with loose seat cushions and loose knife edge back.

LOOSE BACK AND SEAT CUSHIONS WITH RECYCLED LEATHER, FIBRE BLEND ENCASED IN A 100% POLY-TWILL