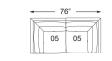

2661-00 Ottoman 38"L x 38"D x 18"H

OWN ROOM ARRANGE

2661-05 Corner 38"L x 38"D x 33"H

2661-23 Armless Chair 38"L x 38"D x 33"H

2x 2661-05 Corner 2661-23 Armless Chair

2x 2661-05 Corner

R

2661-00 Ottoman 2x 2661-05 Corner 2661-23 Armless Chair