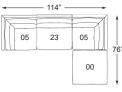

2661-00 Ottoman 38"L x 38"D x 18"H

OWN ROOM ARRANGE

2661-05 Corner 38"L x 38"D x 33"H

2661-23 Armless Chair 38"L x 38"D x 33"H

2x 2661-05 Corner 2661-23 Armless Chair

2x 2661-05 Corner

R

2661-00 Ottoman 2x 2661-05 Corner 2661-23 Armless Chair

2x 2661-00 Ottoman 2x 2661-05 Corner 2661-23 Armless Chair

2x 2661-00 Ottoman 2x 2661-05 Corner 2x 2661-23 Armless Chair

02/22