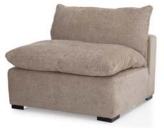

2661-00 Ottoman 38"L x 38"D x 18"H

OWN ROOM ARRANGE

2661-05 Corner 38"L x 38"D x 33"H

2661-23 Armless Chair 38"L x 38"D x 33"H

2x 2661-05 Corner 2661-23 Armless Chair

2x 2661-05 Corner

R

2661-00 Ottoman 2x 2661-05 Corner 2661-23 Armless Chair