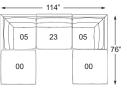

2661-00 Ottoman 38"L x 38"D x 18"H

OWN ROOM ARRANGE

2661-05 Corner 38"L x 38"D x 33"H

2661-23 Armless Chair 38"L x 38"D x 33"H

2x 2661-05 Corner 2661-23 Armless Chair

2x 2661-05 Corner

R

2661-00 Ottoman 2x 2661-05 Corner 2661-23 Armless Chair