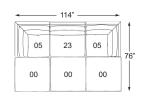

2661-00 Ottoman 38"L x 38"D x 18"H

OWN ROOM ARRANGE

2661-05 Corner 38"L x 38"D x 33"H

2661-23 Armless Chair 38"L x 38"D x 33"H

2x 2661-05 Corner 2661-23 Armless Chair

2x 2661-05 Corner

R

2661-00 Ottoman 2x 2661-05 Corner 2661-23 Armless Chair

2x 2661-00 Ottoman 2x 2661-05 Corner 2661-23 Armless Chair

2x 2661-00 Ottoman 2x 2661-05 Corner 2x 2661-23 Armless Chair

02/22