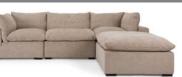

A MODULAR SECTIONAL WITH ENDLESS POSSIBILITIES THREE SKUS BUT CAN TRANSFORM INTO AS LARGE OR SMALL AS NEEDED TO FILL YOUR ROOM. All pieces are with loose seat cushions and loose knife edge back.

LOOSE BACK AND SEAT CUSHIONS WITH RECYCLED LEATHER, FIBRE BLEND ENCASED IN A 100% POLY-TWILL