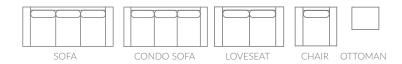

## **Full Collection**

As an inherent quality of a hand-crafted product, all dimensions are approximate

| item       |         | dimensions |      |      |       |       |       |
|------------|---------|------------|------|------|-------|-------|-------|
| sofa       | 1244-38 | L88"       | D34" | H33" | AH25" | SH18" | SD20" |
| condo sofa | 1244-37 | L79"       | D34" | H33" | AH25" | SH18" | SD20" |
| loveseat   | 1244-35 | L56"       | D34" | H33" | AH25" | SH18" | SD20" |
| chair      | 244-20  | L33"       | D34" | H33" | AH25" | SH18" | SD20" |
| ottoman    | 244-14  | 122"       | D18" | H16" |       |       |       |