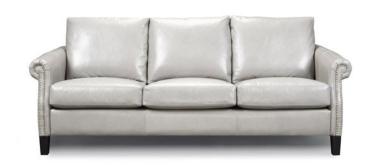

## **Eleanor**

Rolled arms, nailhead trim, and loose-back seating give this sofa a stunning style. Eco-friendly construction. Certified sustainable, kiln-dried wood frame. Feather wrapped MicroGel soy-based polyfoam. Web and coil spring system. Benchmade in Canada. Available in fabric or leather.