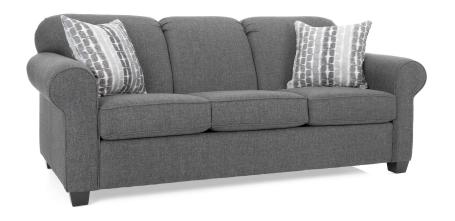

# **DECOR-REST**

Transitional round armed sofa with tight back. Available as a double or queen sofa bed. Proudly made in Canada. Where simplicity meets comfort.

#### Items Available

Sofa: 84" L x 38" D x 36" H Loveseat: 62" L x 38" D x 36" H Chair: 40" L x 38" D x 36" H

Double Bed: 78" L x 38" D x 36" H Queen Bed: 84" L x 38" D x 36" H Ottoman: 28" L x 21" D x 17" H

## **Additional Dimensions**

Arm Height: 27" Seat Depth: 22" Seat Height: 19"

#### **Pillows**

- 20" x 20" pillows
- Blown dacron fiber filled
- Your choice of fabric cover
- With self-welt
- Zipper

# **Features**

- Sinuous spring construction
- 1.9 lb. Standard Seat Foam. Option of Firm
- Tight back
- Box seat cushions with self-welt
- Leg type: 3" square wood
- Queen/Double Bed: Premium memory gel foam mattress available