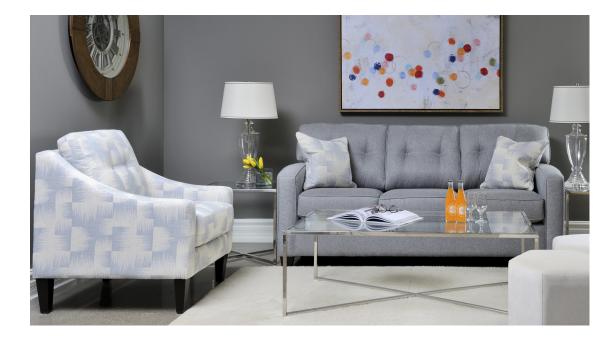

## 2298

Sofa is a transitional sofa that can easily fit into a modern lifestyle. Semi attached back with button detail; clean curved arm makes this sofa easy to incorporate into many lifestyles.

#### **Items Available**

Sofa: 81" L x 38" D x 37" H Loveseat: 58" L x 38" D x 37" H Chair: 35" L x 38" D x 37" H Sofa with Chaise: 81" L x 59" D x 37" H Ottoman: 23" L x 23" D x 19" H

#### **Additional Dimensions**

Arm Height: 26" Seat Depth: 21" Seat Height: 19"

### **Pillows**

- 20" x 20" pillows
- Pillow Insert: Recycled Leather, Fibre & Foam
- Your choice of fabric cover
- With self-welt
- Zipper

>

#### Features

- Sinuous spring construction
- 1.9 lb. Standard Seat Foam. Option of Firm

- Semi-attached button back cushions with self-welt
- Box seat cushions with self-welt
- Leg type: 3" square wood