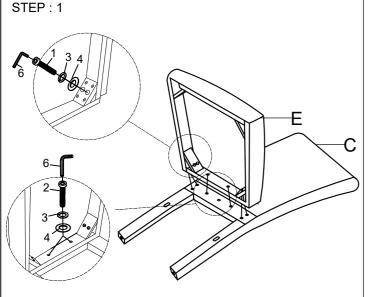

| HARDWARE LIST |          |                           |                          |      |  |  |  |
|---------------|----------|---------------------------|--------------------------|------|--|--|--|
| NO.           |          | HARDWARE DESC             | CODE.                    | Q'TY |  |  |  |
| 1             | <b>©</b> | ALLEN BOLT (5/16"x 90mm)  | PD.13400.CHHW<br>(CHAIR) | 4    |  |  |  |
| . 2           | <b>©</b> | ALLEN BOLT (5/16"x 50mm)  |                          | 6    |  |  |  |
| 3             | 0        | SPRING WASHER(5/16")      |                          | 10   |  |  |  |
| 4             | 0        | FLAT WASHER (5/16"x 22mm) |                          | 10   |  |  |  |
| 5             | [mmm-    | SCREW (4x38mm             |                          | 4    |  |  |  |
| 6             |          | ALLEN KEY(M5)             |                          | 1    |  |  |  |
| 7             | (i)      | ALLEN BOLT (5/16"x 57mm)  | PD.13400.DKHW<br>(DESK)  | 8    |  |  |  |
| 8             | 0        | SPRING WASHER (5/16")     |                          | 8    |  |  |  |
| 9             | 0        | FLAT WASHER(5/16"x 22mm)  |                          | 8    |  |  |  |
| 10            |          | ALLEN KEY (M5)            |                          | 1    |  |  |  |