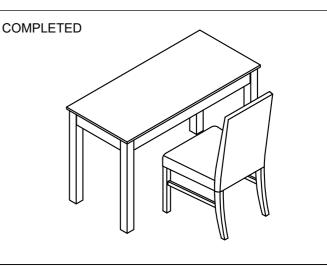

## Assembly Instruction for DESK AND CHAIR D.13400.DKCH

Caution: Please read instructions thoroughly before unpacking assembly parts. Sharp, exposed staple tips can cause injury, therefore, for your protection, please remove any exposed staples used in packing.