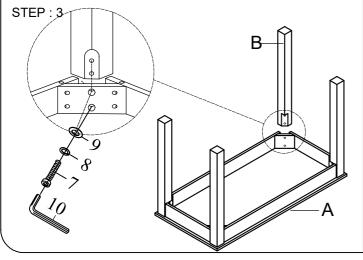

|     | PART LIST       |                |      |  |  |
|-----|-----------------|----------------|------|--|--|
| No. | PART DESC       | CODE.          | Q'TY |  |  |
| Α   | DESK TOP BOX    |                | 1    |  |  |
| В   | DESK LEGS       | PD.13400.DKLEG | 4    |  |  |
| С   | CHAIR BACK      | PD.13400.CHBFR | 1    |  |  |
| D   | CHAIR L&R LEGS  | PD.13400.CHLEG | 2    |  |  |
| Е   | CHAIR SEAT      | PD.13400.CHSEA | 1    |  |  |
| F   | CHAIR SIDE RAIL | PD.13400.CHSTR | 2    |  |  |

| HARDWARE LIST |          |                           |                          |      |  |  |  |
|---------------|----------|---------------------------|--------------------------|------|--|--|--|
| NO.           |          | HARDWARE DESC             | CODE.                    | Q'TY |  |  |  |
| 1             | <b>©</b> | ALLEN BOLT (5/16"x 90mm)  | PD.13400.CHHW<br>(CHAIR) | 4    |  |  |  |
| . 2           | <b>©</b> | ALLEN BOLT (5/16"x 50mm)  |                          | 6    |  |  |  |
| 3             | 0        | SPRING WASHER(5/16")      |                          | 10   |  |  |  |
| 4             | 0        | FLAT WASHER (5/16"x 22mm) |                          | 10   |  |  |  |
| 5             | [mmm-    | SCREW (4x38mm             |                          | 4    |  |  |  |
| 6             |          | ALLEN KEY(M5)             |                          | 1    |  |  |  |
| 7             | (i)      | ALLEN BOLT (5/16"x 57mm)  | PD.13400.DKHW<br>(DESK)  | 8    |  |  |  |
| 8             | 0        | SPRING WASHER (5/16")     |                          | 8    |  |  |  |
| 9             | 0        | FLAT WASHER(5/16"x 22mm)  |                          | 8    |  |  |  |
| 10            |          | ALLEN KEY (M5)            |                          | 1    |  |  |  |