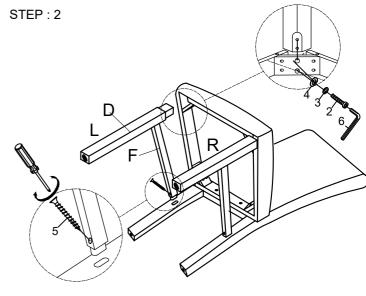

|     | PART LIST       |                |      |  |  |
|-----|-----------------|----------------|------|--|--|
| No. | PART DESC       | CODE.          | Q'TY |  |  |
| Α   | DESK TOP BOX    |                | 1    |  |  |
| В   | DESK LEGS       | PD.13400.DKLEG | 4    |  |  |
| С   | CHAIR BACK      | PD.13400.CHBFR | 1    |  |  |
| D   | CHAIR L&R LEGS  | PD.13400.CHLEG | 2    |  |  |
| Е   | CHAIR SEAT      | PD.13400.CHSEA | 1    |  |  |
| F   | CHAIR SIDE RAIL | PD.13400.CHSTR | 2    |  |  |

| HARDWARE LIST |          |                           |                          |      |  |  |  |
|---------------|----------|---------------------------|--------------------------|------|--|--|--|
| NO.           |          | HARDWARE DESC             | CODE.                    | Q'TY |  |  |  |
| 1             | <b>©</b> | ALLEN BOLT (5/16"x 90mm)  | PD.13400.CHHW<br>(CHAIR) | 4    |  |  |  |
| . 2           | <b>©</b> | ALLEN BOLT (5/16"x 50mm)  |                          | 6    |  |  |  |
| 3             | 0        | SPRING WASHER(5/16")      |                          | 10   |  |  |  |
| 4             | 0        | FLAT WASHER (5/16"x 22mm) |                          | 10   |  |  |  |
| 5             | [mmm-    | SCREW (4x38mm             |                          | 4    |  |  |  |
| 6             |          | ALLEN KEY(M5)             |                          | 1    |  |  |  |
| 7             | (i)      | ALLEN BOLT (5/16"x 57mm)  | PD.13400.DKHW<br>(DESK)  | 8    |  |  |  |
| 8             | 0        | SPRING WASHER (5/16")     |                          | 8    |  |  |  |
| 9             | 0        | FLAT WASHER(5/16"x 22mm)  |                          | 8    |  |  |  |
| 10            |          | ALLEN KEY (M5)            |                          | 1    |  |  |  |