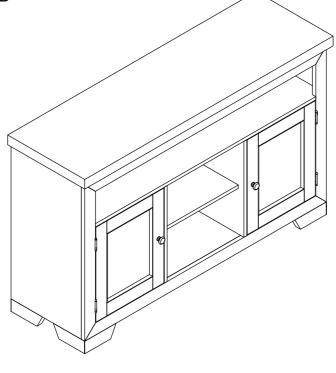

| 1    |  |  |
| В         | KD Legs      | PCDLW100SVLEG | 4    |  |  |
| С         | Support Legs | PCDLW100SVSPL | 2    |  |  |

| HARDWARE LIST |               |                       |              |      |  |  |  |
|---------------|---------------|-----------------------|--------------|------|--|--|--|
| NO.           | Hardware List |                       | CODE         | Q'TY |  |  |  |
| 1             | <b>9</b>      | Allen Bolt 5/16"*45mm | PCDLW100SVHW | 8    |  |  |  |
| 2             | 0             | Spring washer 8mm     |              | 8    |  |  |  |
| 3             | 0             | Flat washer 8*19*2mm  |              | 8    |  |  |  |
| 4             |               | Allen key 4*30*80mm   |              | 8    |  |  |  |



STEP 2



## **COMPLETED**