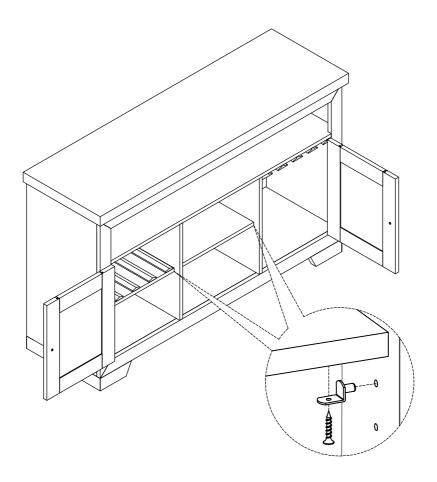

| Case         |               | 1    |  |  |
| В         | KD Legs      | PCDLW100SVLEG | 4    |  |  |
| С         | Support Legs | PCDLW100SVSPL | 2    |  |  |

| HARDWARE LIST |               |                       |              |      |  |  |  |
|---------------|---------------|-----------------------|--------------|------|--|--|--|
| NO.           | Hardware List |                       | CODE         | Q'TY |  |  |  |
| 1             | <b>9</b>      | Allen Bolt 5/16"*45mm | PCDLW100SVHW | 8    |  |  |  |
| 2             | 0             | Spring washer 8mm     |              | 8    |  |  |  |
| 3             | 0             | Flat washer 8*19*2mm  |              | 8    |  |  |  |
| 4             |               | Allen key 4*30*80mm   |              | 8    |  |  |  |



STEP 2



## **COMPLETED**