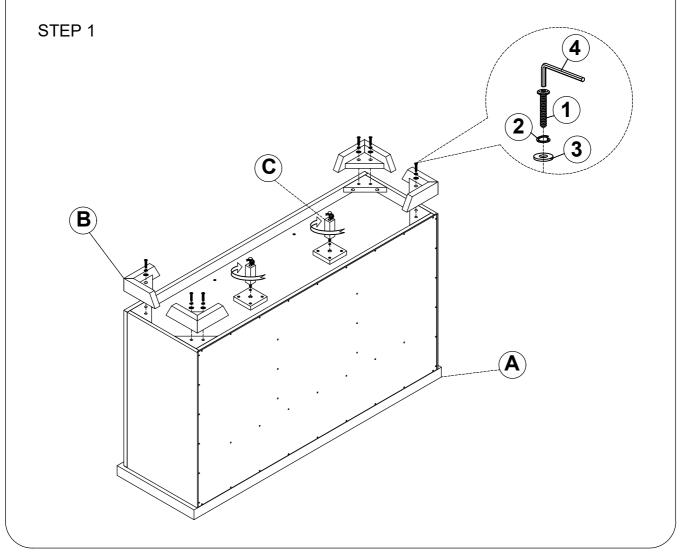

## Assembly Instruction For LAKEVIEW SERVER CDLW100SV

Caution: Please read instructions thoroughly before unpacking assembly parts. Sharp, exposed staple tips can cause injury, therefore, for your protection, please remove any exposed staples used in packing.

- 1. We recommend that you should assemble this product with the assistance of another person; this will make assembly easier, and will help to eliminate damage to the product or injury to persons during assembly.
- 2. Be sure to check all packing materials carefully for small parts that may have come loose inside the carton during shipment.
- 3. Please do not over tighten screws or bolts.
- 4. Please put all parts on a non-abrasive floor before assembly, and foolow the assembly steps to assemble your newly purchased product correctly and efficiently.

| PART LIST |              |               |      |  |  |
|-----------|--------------|---------------|------|--|--|
| NO.       | PARTS DESC   | CODE          | Q'TY |  |  |
| A         | Case         |               | 1    |  |  |
| В         | KD Legs      | PCDLW100SVLEG | 4    |  |  |
| С         | Support Legs | PCDLW100SVSPL | 2    |  |  |

| HARDWARE LIST |               |                       |              |      |  |  |  |
|---------------|---------------|-----------------------|--------------|------|--|--|--|
| NO.           | Hardware List |                       | CODE         | Q'TY |  |  |  |
| 1             | <b>9</b>      | Allen Bolt 5/16"*45mm | PCDLW100SVHW | 8    |  |  |  |
| 2             | 0             | Spring washer 8mm     |              | 8    |  |  |  |
| 3             | 0             | Flat washer 8*19*2mm  |              | 8    |  |  |  |
| 4             |               | Allen key 4*30*80mm   |              | 8    |  |  |  |