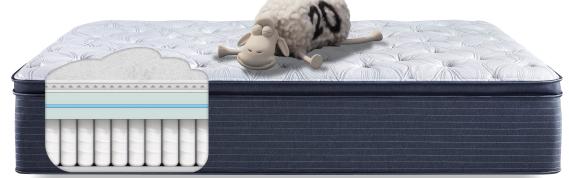

## 805 Individually Wrapped Coil System

In addition to providing contouring, cradling support, this system of up to 805 individually wrapped coils features **Serta's BestEdge® Foam Encasement technology** – an extra-deep foam rail to help reduce edge roll-off and extend the sleep surface.