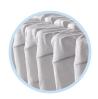

## 805 Individually Wrapped Coil System

In addition to providing contouring, cradling support, this system of up to 805 individually wrapped coils features **Serta's BestEdge® Foam Encasement technology** – an extradeep foam rail to help reduce edge roll-off and extend the sleep surface.