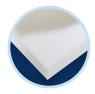

#### Serta® PillowSoft® Foam A special extra-soft foam that gently hugs your body in a comfortable embrace.

Cool Twist® Gel Foam Cooling gel is swirled directly into a breathable foam designed to promote airflow and heat dissipation.