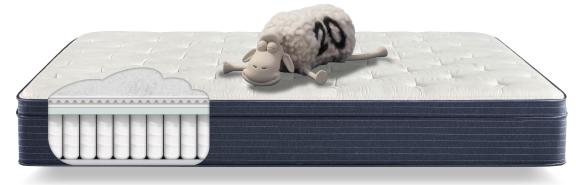

# Serta Classic Profile 11.5"

Plush EuroTop

### 805 Individually Wrapped Coil System

In addition to providing contouring, cradling support, this system of up to 805 individually wrapped coils features Serta's BestEdge® Foam **Encasement technology** – an extradeep foam rail to help reduce edge roll-off and extend the sleep surface.