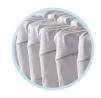

### 805 Individually Wrapped Coil System

In addition to providing contouring, cradling support, this system of up to 805 individually wrapped coils features Serta's BestEdge® Foam **Encasement technology** – an extradeep foam rail to help reduce edge roll-off and extend the sleep surface.