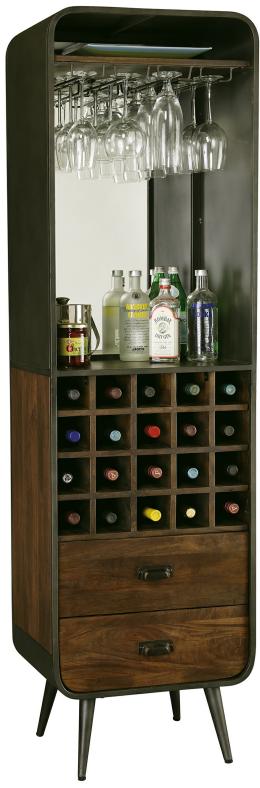

## HOWARD MILLER®

Enhancing life at home.™

|                    | Seat Width                              | 0.0                                                                                                                                                 |
|--------------------|-----------------------------------------|-----------------------------------------------------------------------------------------------------------------------------------------------------|
| SAR CABINET 695264 | Seat Depth                              | 0.0                                                                                                                                                 |
| 695264             | Seat Height                             | 0.0                                                                                                                                                 |
|                    | Arm Height                              | 0.0                                                                                                                                                 |
| Wine & Spirits     | Shipping Width                          | 25.0                                                                                                                                                |
| 22.0               |                                         | 19.0                                                                                                                                                |
| 15.75              |                                         | 70.0                                                                                                                                                |
| 75.0               | 5                                       | 141.0                                                                                                                                               |
| 124.0              | Shipping Cube - square feet             | 19.23                                                                                                                                               |
|                    | Wine & Spirits<br>22.0<br>15.75<br>75.0 | AR CABINET 695264  695264  Seat Depth  Seat Height  Arm Height  Wine & Spirits  22.0  Shipping Depth  15.75  Shipping Height  75.0  Shipping Weight |