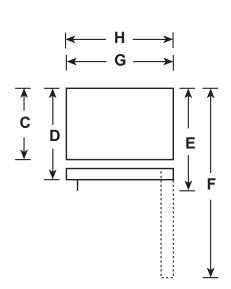

## **DIMENSIONS AND INSTALLATION INFORMATION (IN INCHES)**

| OVERALL<br>DIMENSIONS | Height to top of hinge (in.) A                           | 67-3/8 |
|-----------------------|----------------------------------------------------------|--------|
|                       | Height to top of case (in.) <b>B</b>                     | 66-7/8 |
|                       | Case depth without door (in.) C                          | 26-3/4 |
|                       | Case depth less door handle (in.) <b>D</b>               | 30-1/2 |
|                       | Case depth with door handle (in.) E                      | 32-5/8 |
|                       | Depth with fresh food door open 90° (in.) <b>F</b>       | 57     |
|                       | Width (in.) <b>G</b>                                     | 28     |
|                       | Width with door open 90° with door handle (in.) <b>H</b> | 30-5/8 |
| AIR<br>CLEARANCES     | Each side (in.)                                          | 3/4    |
|                       | Top (in.)                                                | 1      |
|                       | Back (in.)                                               | 2      |

**FRONT VIEW** 

**TOP VIEW** 