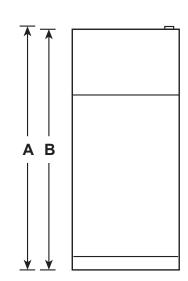

## **DIMENSIONS AND INSTALLATION INFORMATION (IN INCHES)**

| OVERALL<br>DIMENSIONS | Height to top of hinge (in.) A                           | 67-3/8 |
|-----------------------|----------------------------------------------------------|--------|
|                       | Height to top of case (in.) <b>B</b>                     | 66-7/8 |
|                       | Case depth without door (in.) C                          | 26-3/4 |
|                       | Case depth less door handle (in.) <b>D</b>               | 30-1/2 |
|                       | Case depth with door handle (in.) E                      | 32-5/8 |
|                       | Depth with fresh food door open 90° (in.) <b>F</b>       | 57     |
|                       | Width (in.) <b>G</b>                                     | 28     |
|                       | Width with door open 90° with door handle (in.) <b>H</b> | 30-5/8 |
| AIR<br>CLEARANCES     | Each side (in.)                                          | 3/4    |
|                       | Top (in.)                                                | 1      |
|                       | Back (in.)                                               | 2      |

**FRONT VIEW** 

**TOP VIEW** 