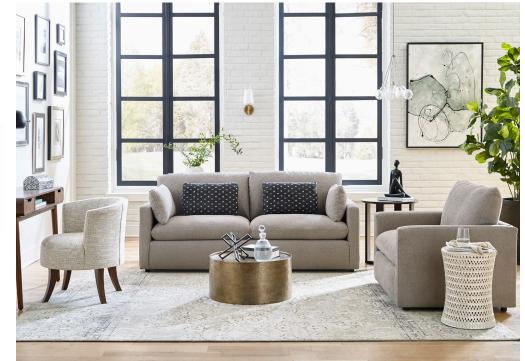

# **KNUMELLI COLECTION** | S15, C15

Indulge in the lush elements of the Knumelli Collection. The reversible cloud seat cushions are a hybrid pillow-cushion design. They feature a supportive foam core that is generously wrapped with premium pillow fibers. The loose, pillow backs are heavily stuffed with premium cushioning fibers that will wrap you in comfort. All pillows have zipper access for adjustment and personalization of your pillow fibers.

The slimline and lightly padded arms lend to a minimalist design. Two lumbar pillows come in your choice of fabric - as does the sofa's body cloth. Choose the matching club chair to complete your look - all made with USA craftsmanship.

### MEASUREMENTS:

| ht  | 33"   |           |
|-----|-------|-----------|
| 501 | 100   |           |
| th  | 81.5" |           |
| 501 | 100   |           |
| th  | 36"   |           |
| 501 | 100   |           |
|     | 10.50 |           |
| ht  | 19.5" | FEATUR    |
| 50  | 100   |           |
| th  | 72"   | 1. Custon |