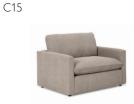

dulge in the lush elements of the Knumelli Collection. The reversible cloud seat cushions are a hybrid pillow-cushion design. They feature a supportive foam core that is generously wrapped with premium pillow fibers. The loose, pillow backs are heavily stuffed with premium cushioning fibers that will wrap you in comfort. All pillows have zipper access for adjustment and personalization of your pillow fibers.

The slimline and lightly padded arms lend to a minimalist design. Two lumbar pillows come in your choice of fabric - as does the sofa's body cloth. Choose the matching club chair to complete your look - all made with USA craftsmanship.

## **OVER 700+ COVER OPTIONS:**

Fabric Twil Pillows Standard; Any Fabric

#### **STANDARD:**







Covers Shown: 26543 / 23977

## MATCHING CHAIR:







### MEASUREMENTS:

| ht  | 33"   |           |
|-----|-------|-----------|
| 501 | 100   |           |
| th  | 81.5" |           |
| 501 | 100   |           |
| th  | 36"   |           |
| 501 | 100   |           |
|     | 10.50 |           |
| ht  | 19.5" | FEATUR    |
| 50  | 100   |           |
| th  | 72"   | 1. Custon |



## RES:

m Comfort provides zipper access to cushioning fiber in backs

2. Backs filled with proprietary cushioning fiber blend maximizes squeak spring clips comfort & resiliency

3. Durable kiln-dried hardwood a hybrid pillow-cushion design

frame parts heavily reinforced with bolts, screws, glue, corner blocks and staples.

4. No-sag seat springs with no-

5. Reversible cloud seat cushions are