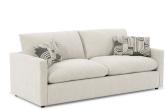

# **KNUMELLI COLECTION** | S15, C15

Indulge in the lush elements of the Knumelli Collection. The reversible cloud seat cushions are a hybrid pillow-cushion design. They feature a supportive foam core that is generously wrapped with premium pillow fibers. The loose, pillow backs are heavily stuffed with premium cushioning fibers that will wrap you in comfort. All pillows have zipper access for adjustment and personalization of your pillow fibers.

The slimline and lightly padded arms lend to a minimalist design. Two lumbar pillows come in your choice of fabric - as does the sofa's body cloth. Choose the matching club chair to complete your look - all made with USA craftsmanship.