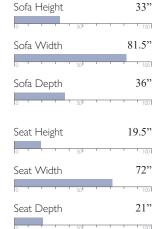

### MEASUREMENTS:

| ht  | 33"   |           |
|-----|-------|-----------|
| 501 | 100   |           |
| th  | 81.5" |           |
| 501 | 100   |           |
| th  | 36"   |           |
| 501 | 100   |           |
|     | 10.50 |           |
| ht  | 19.5" | FEATUR    |
| 50  | 100   |           |
| th  | 72"   | 1. Custon |