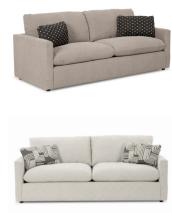

# **KNUMELLI COLECTION** | S15, C15

Indulge in the lush elements of the Knumelli Collection. The reversible cloud seat cushions are a hybrid pillow-cushion design. They feature a supportive foam core that is generously wrapped with premium pillow fibers. The loose, pillow backs are heavily stuffed with premium cushioning fibers that will wrap you in comfort. All pillows have zipper access for adjustment and personalization of your pillow fibers.

The slimline and lightly padded arms lend to a minimalist design. Two lumbar pillows come in your choice of fabric - as does the sofa's body cloth. Choose the matching club chair to complete your look - all made with USA craftsmanship.