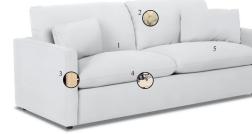

## RES:

m Comfort provides zipper access to cushioning fiber in backs

2. Backs filled with proprietary cushioning fiber blend maximizes squeak spring clips comfort & resiliency

3. Durable kiln-dried hardwood a hybrid pillow-cushion design

frame parts heavily reinforced with bolts, screws, glue, corner blocks and staples.

4. No-sag seat springs with no-

5. Reversible cloud seat cushions are