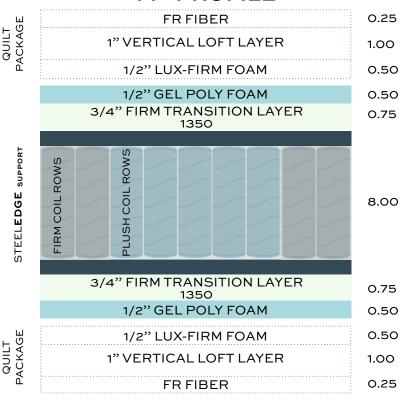

## Elite Hotel Collection PALMER FIRM

## 14" PROFILE

**Two Sided Design** gives you double the comfort foams for added longevity.

**Gel Infusion** acts as fantastic pressure relief and reinforces the poly foam.

**Four Integrated Handles** make quick work of rotating/flipping your mattress.

**Dynamic Pocketed Coils** adjust to your body and don't disturb your partner.

## **PALMER FIRM**

A welcoming and forgiving firm with arms wide open. You've found your home away from hustle and bustle.