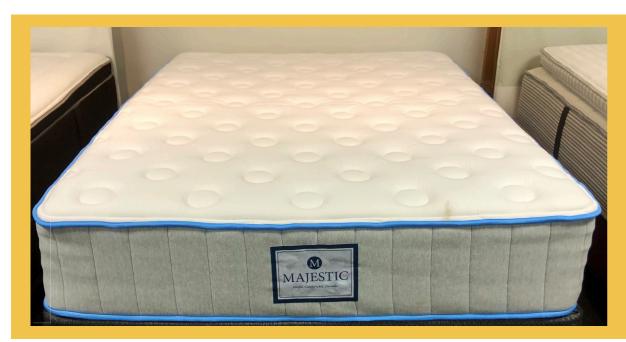

## ++SPECIAL CLOSEOUT++ Majestic Plush

Thick Tack'n'Jump stitched top cover, 13" profile, Edge to Edge Pocketed Unit

## **SPECIFICATIONS**

- 2.5" Poly-Fiber Base Layer creates a firm foundation.
- 8" 910 Queen Edge to Edge ISP Coil Unit provides exceptional edge support and is adjustable base-friendly.
- 1.5" Sure-LOFT Comfort Layer keeps the pressure off your shoulders and hips while giving ample support.
- 4 Pipe-Stitched Handles for easy mattress placement.
- 10 Year Limited Warranty (5 Years Full/5 Years Pro-Rated)