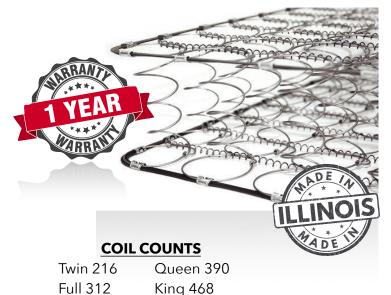

## HIGH PROFILE BONNELL COIL SYSTEM

This traditional "open" coil unit is among the most tried and true for active support and exceptional airflow. 13.5 gauge wire spun in an hourglass shape is durable and uses a 9 gauge border wire for additional sleep surface and sitting stability.