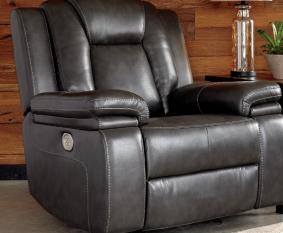

"Garristown-Gray" 191 03

82% Polyester 18% Polyurethane Cleaning Code: W

## SKU: 191 03 14

Power Reclining Loveseat w/ Adjustable Headrest 67"W x 39"D x 43"H 1702mm W x 981mm D x 1092mm H

• Frame constructions have been rigorously tested to simulate the home and transportation environments for improved durability

- Corners are glued, blocked and stapled
- All fabrics are pre-approved for wearability and durability against AHFA standards
- Cushion cores are constructed of low
- melt fiber wrapped over high quality foam
- Features metal drop-in unitized seat box for strength and durability
- All metal construction to the floor for strength and durability
- The reclining mechanism features infinite positions for comfort
- This collection features power adjustable headrests and the ability of Lay-Flat reclining
- The power control features a USB charging port