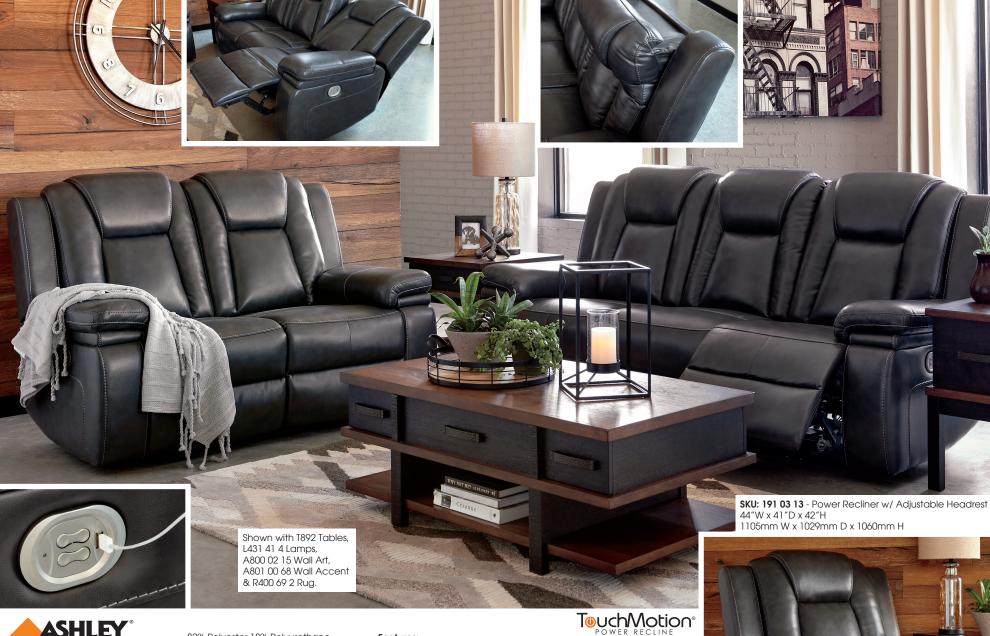

"Garristown-Gray" 191 03

82% Polyester 18% Polyurethane Cleaning Code: W

## SKU: 191 03 15

Power Reclining Sofa w/ Adjustable Headrest 91"W x 39"D x 43"H 2311mm W x 978mm D x 1092mm H

## SKU: 191 03 14

Power Reclining Loveseat w/ Adjustable Headrest 67"W x 39"D x 43"H 1702mm W x 981mm D x 1092mm H

• Frame constructions have been rigorously tested to simulate the home and transportation environments for improved durability

- Corners are glued, blocked and stapled
- All fabrics are pre-approved for wearability and durability against AHFA standards
- Cushion cores are constructed of low
- melt fiber wrapped over high quality foam
- Features metal drop-in unitized seat box for strength and durability
- All metal construction to the floor for strength and durability
- The reclining mechanism features infinite positions for comfort
- This collection features power adjustable headrests and the ability of Lay-Flat reclining
- The power control features a USB charging port