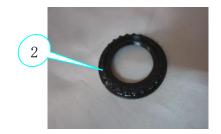

## REPLACEMENT PART DESCRIPTION FORM MODEL #: L208373

| PART# | DESCRIPTION        | USED ON: | MDD#   | MATERIAL | OTY. | FACTORY USE ONLY!! |     |
|-------|--------------------|----------|--------|----------|------|--------------------|-----|
| PARI# | DESCRIPTION        | USED ON: | MKP#   | MATERIAL |      | PACK               | P/M |
| 1     | Shade (5x10x7in)   | L208373  | R69983 | Metal    | 1    | G                  | Р   |
| 2     | Socket Nut (Black) | L208373  | R50825 | Plastic  | 1    | G                  | Р   |