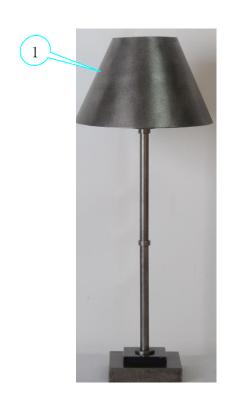

## REPLACEMENT PART DESCRIPTION FORM MODEL #: L208373

| PART# | DESCRIPTION        | USED ON: | MDD#   | MATERIAL | OTY. | FACTORY USE ONLY!! |     |
|-------|--------------------|----------|--------|----------|------|--------------------|-----|
| PARI# | DESCRIPTION        | USED ON: | MKP#   | MATERIAL |      | PACK               | P/M |
| 1     | Shade (5x10x7in)   | L208373  | R69983 | Metal    | 1    | G                  | Р   |
| 2     | Socket Nut (Black) | L208373  | R50825 | Plastic  | 1    | G                  | Р   |