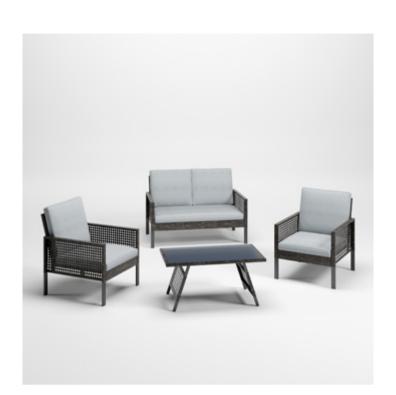

## Lainey Outdoor Love/Chairs/Table Set (Set of 4)

SKU - P338-080 | Status - New

ARCADIA

General Dimensions: Metric

**Weight**: 95.9 lbs. | **Cube**: 14.89 ft

Style: Casual

**Showroom:** Signature Design

**Division:** Signature Outdoor

**Color:** Two-tone Gray

Out of Stock (ARCADIA)

## **DIMENSIONS**

☐ General Dimensions: Metric

Inches

Inches

**Express** 

: 47.6" W x 28" D x 19.3" H

OI CIV

Measure:

Carton:

Qty Per 4

Shipped:

**Inches** : 47.6" W x 28" D x 19.3" H

**Weight** : 95.9 lbs. **Cubes** : 14.89 ft

**UPC** : 024052810561

Number of Seats: 4

**Weight**: 95.9 lbs. | **Cube**: 14.89 ft