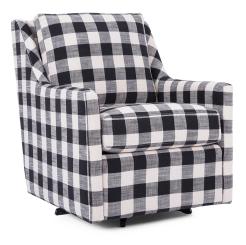

# 2627

This chair is a perfect fit for smaller or busy living spaces. Narrow sloped arms are complemented by loose back and box seat with double stitching.

#### Features

- Sinuous spring construction
- 1.9 lb. Standard Seat Foam. Option of Firm
- Loose back cushions
- Box seat cushions with double stitching
- Swivel Base
- Available with 3" square leg Style 2626