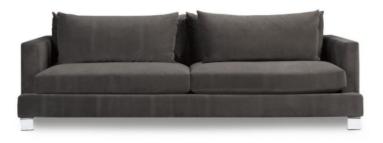

## Cassian

Modern looks and outstanding comfort; this collection offers a double back pillow to accomodate any guest. Chrome metal legs give it an light and airy silhouette. Eco-friendly construction. Certified sustainable, kiln-dried wood frame. Feather blend wrapped MicroGel soy-based polyfoam. Sinuous spring system. Benchmade in Canada.