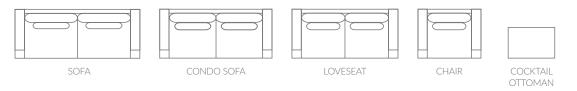

## **Full Collection**

As an inherent quality of a hand-crafted product, all dimensions are approximate

| item             |         |      | dimensions |      |       |       |       |  |
|------------------|---------|------|------------|------|-------|-------|-------|--|
| sofa             | 2026-38 | L97" | D38"       | H34" | AH25" | SH18" | SD25" |  |
| condo sofa       | 2026-37 | L82" | D38"       | H34" | AH25" | SH18" | SD25" |  |
| loveseat         | 2026-35 | L70" | D38"       | H34" | AH25" | SH18" | SD25" |  |
| chair            | 2026-20 | L42" | D38"       | H34" | AH25" | SH18" | SD25" |  |
| cocktail ottoman | 2026-16 | L34" | D24"       | H17" |       |       |       |  |