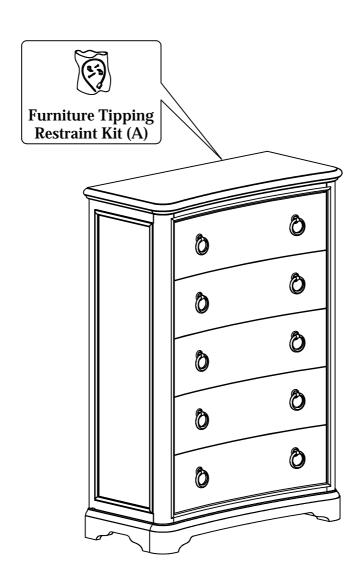

## Components and Hardware List

Furniture Tipping Restraint Kit

1PC

For product and personal safety, a Furniture Tipping Restraint kit has been included with this unit which can help to minimize the risk of the unit accidentally tipping forward, if used and properly installed per the kit manufacturer's instructions.