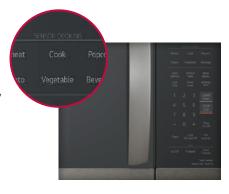

#### Auto Cook

## AUTO SETTINGS MAKE COOKING QUICK AND EASY

- Make it tasty and make it easy by selecting one of the auto cook settings
- Choose from Auto Defrost, Soften, Melt, Simmer, Steam Cook or Kids Meal

**6** Auto cook