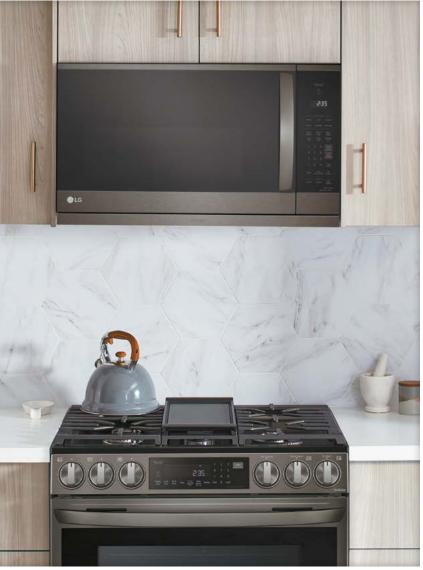

# Next-level design, one-touch cooking and the ability to sync with your LG smart range

Sync the microwave with your LG smart range to automatically turn on the light and vent when the cooktop is in use

Elevate the look of your kitchen with classic style and modern technology. The convenient handle bar design, WideView<sup>™</sup> window and SmoothTouch<sup>™</sup> glass controls offer a refined look, easy access and intuitive operation. Generous capacity gives you more room for larger dishes or even casserole pans, while scan-to-cook technology sends cooking instructions for ready-made meals to your microwave with just a scan of the barcode<sup>\*</sup>. ExtendaVent<sup>™</sup> 2.0 clears the air quickly with powerful ventilation over more of your cooktop's surface area.

Seamless, Classic Design ELEVATE YOUR KITCHEN WITH SLEEK LOOKS AND EFFORTLESS OPERATION

Large Capacity MORE ROOM FOR COOKING AND HEATING

ExtendaVent<sup>™</sup> 2.0 REDUCE SMOKE AND COOKING ODORS

Available in:

## ELEVATE YOUR KITCHEN WITH SLEEK LOOKS AND EFFORTLESS OPERATION

- Sleek over-the-range microwave oven delivers on both style and practicality
- Classic handle bar design offers easy access, while the WideView<sup>™</sup> window offers a modern point of view
- Intuitive SmoothTouch<sup>™</sup> glass controls complete the look while providing effortless operation, with just a touch of a finger

### SYNC WITH YOUR LG SMART RANGE

- Connect your smart LG range and microwave through the ThinQ<sup>®</sup> app to enjoy the convenience of automatic pairing
- The microwave's vent fan and light will automatically turn on and off when your range cooktop is turned on or off, for a seamless cooking experience