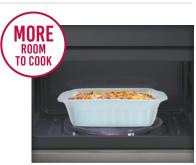

#### Large Capacity

#### MORE ROOM FOR COOKING AND HEATING

- With 2.1 cu. ft. capacity, there's always plenty of room to heat up larger dishes
- Generous 14.2" diameter turntable easily handles large dishes or even casserole pans and can be turned on or off with just a touch