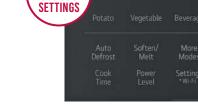

#### Auto Cook

## AUTO SETTINGS MAKE COOKING QUICK AND EASY

- Make it tasty and make it easy by selecting one of the auto cook settings
- Choose from Auto Defrost, Soften, Melt, Simmer, Steam Cook or Kids Meal

**6** Auto cook