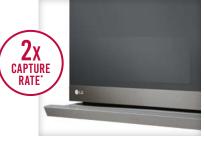

#### ExtendaVent<sup>™</sup> 2.0

## REDUCE SMOKE AND COOKING ODORS

- Clear the air with powerful ventilation that provides 2x the capture rate<sup>\*</sup>
- Where most over-the-range microwaves only cover the rear of the cooktop, ExtendaVent<sup>™</sup> 2.0 extends over more of your cooktop's surface area