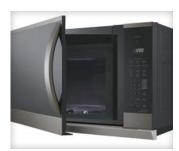

#### **CORE MESSAGING**

**MVEL2125** 

2.1 cu. ft. Smart Wi-Fi Enabled Over-the-Range Microwave Oven with ExtendaVent<sup>™</sup> 2.0