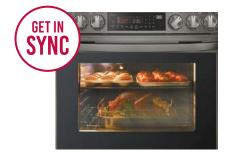

#### LG Smart Range Sync

### SYNC WITH YOUR LG SMART RANGE

- Connect your smart LG range and microwave through the ThinQ<sup>®</sup> app to enjoy the convenience of automatic pairing
- The microwave's vent fan and light will automatically turn on and off when your range cooktop is turned on or off, for a seamless cooking experience