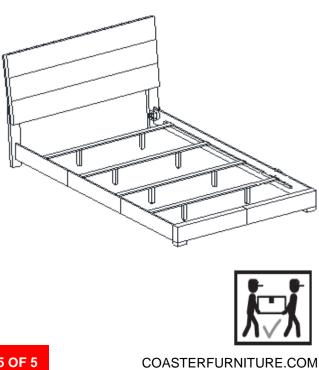

HORT FLAT HEAD<br>SCREW<br>(M4 x 32mm - RBW) |          | 8PCS | 8 WRENG<br>(M4 x 60MM       | CH /  | 1PC |
|---|-----------------------------------------------|----------|------|-----------------------------|-------|-----|
| 6 | LONG FLAT HEAD<br>SCREW<br>(M4 x 50mm - RBW)  | <u> </u> | 6PCS | 9 BIG ALLEN V<br>(M5 x 65MM | // // | 1PC |
| 7 | BOLT<br>(M4 x 40mm - BLK)                     |          | 8PCS |                             |       |     |

#### NOTE:

Phillips head screw driver is required in the assembly process; however, manufacturer does not provide this item.



PLEASE REMOVE THE PROCTECTIVE FILM BEFORE ASSEMBLY

PAGE 4 OF 5

COASTERFURNITURE.COM

# ITEM:203501KW (B1&B2)

# COASTER

### **ASSEMBLY INSTRUCTIONS**

### STEP 4



## STEP 5



## STEP 6



# STEP 7 COMPLETE



PAGE 5 OF 5

# ITEM: 203501KW INNER SIZE: 72.68" x 85.25" 75.39" 27.68" 50.98" 13.78" 69.49" 85.24" 23.43" 9.25" 11.02" 93.32" **57.48**" 2.95" 74.61" **Note**: Dimension tolerence ± 5% COASTERFURNITURE.COM