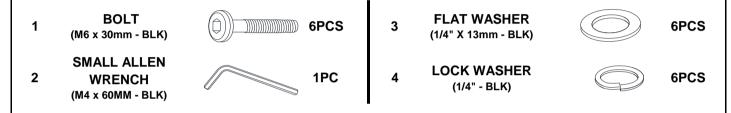

### HARDWARE IDENTIFICATION

#### Z-B1 (BOX 1) - HARDWARE PACK IS LOCATED IN 203501KW (B1)

#### Z-B2 (BOX 2) - HARDWARE PACK IS LOCATED IN 203501KW (B2)

| 5 | SHORT FLAT HEAD<br>SCREW<br>(M4 x 32mm - RBW) |          | 8PCS | 8 WRENG<br>(M4 x 60MM       | CH /  | 1PC |
|---|-----------------------------------------------|----------|------|-----------------------------|-------|-----|
| 6 | LONG FLAT HEAD<br>SCREW<br>(M4 x 50mm - RBW)  | <u> </u> | 6PCS | 9 BIG ALLEN V<br>(M5 x 65MM | // // | 1PC |
| 7 | BOLT<br>(M4 x 40mm - BLK)                     |          | 8PCS |                             |       |     |