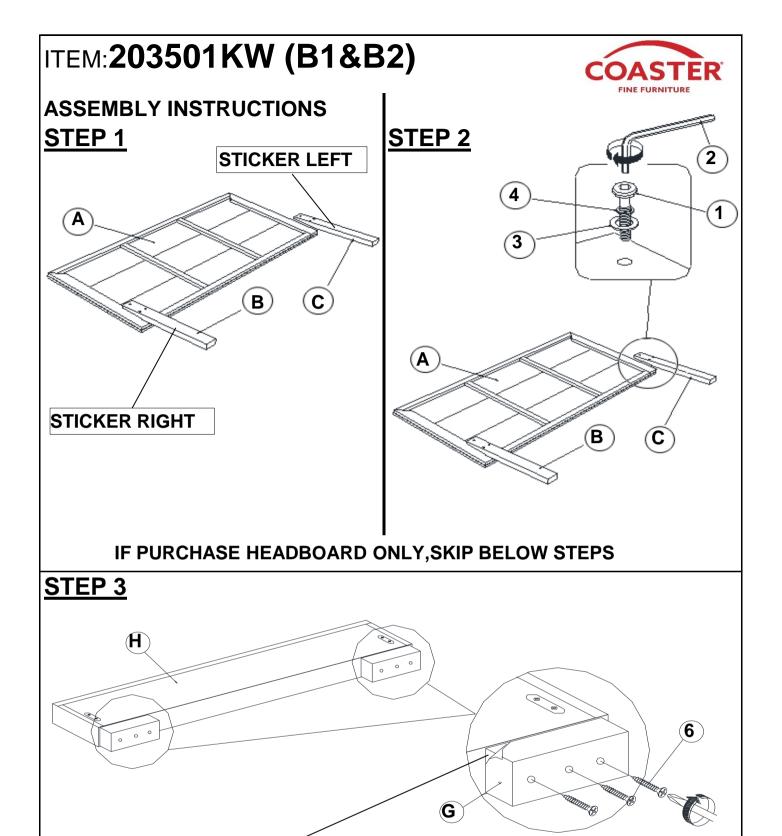

## ITEM: 203501KW (B1&B2)

#### **ASSEMBLY INSTRUCTIONS**

#### **ASSEMBLY TIPS:**

- 1. Remove hardware from box and sort by size.
- 2. Please check to see that all hardware and parts are present prior to start of assembly.
- 3. Please follow attached instructions in the same sequence as numbered to assure fast & easy assembly.