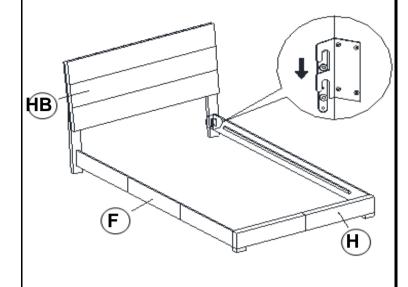

DWARE PACK IS LOCATED IN 203501KW (B2)

| 5 | SHORT FLAT HEAD<br>SCREW<br>(M4 x 32mm - RBW) |          | 8PCS | 8 WRENG<br>(M4 x 60MM       | CH /  | 1PC |
|---|-----------------------------------------------|----------|------|-----------------------------|-------|-----|
| 6 | LONG FLAT HEAD<br>SCREW<br>(M4 x 50mm - RBW)  | <u> </u> | 6PCS | 9 BIG ALLEN V<br>(M5 x 65MM | // // | 1PC |
| 7 | BOLT<br>(M4 x 40mm - BLK)                     |          | 8PCS |                             |       |     |

#### NOTE:

Phillips head screw driver is required in the assembly process; however, manufacturer does not provide this item.



PLEASE REMOVE THE PROCTECTIVE FILM BEFORE ASSEMBLY

PAGE 4 OF 5

COASTERFURNITURE.COM

# ITEM:203501KW (B1&B2)

# COASTER

### **ASSEMBLY INSTRUCTIONS**

### STEP 4



## STEP 5



## STEP 6



# STEP 7 COMPLETE



PAGE 5 OF 5

# ITEM: 203501KW INNER SIZE: 72.68" x 85.25" 75.39" 27.68" 50.98" 13.78" 69.49" 85.24" 23.43" 9.25" 11.02" 93.32" **57.48**" 2.95" 74.61" **Note**: Dimension tolerence ± 5% COASTERFURNITURE.COM