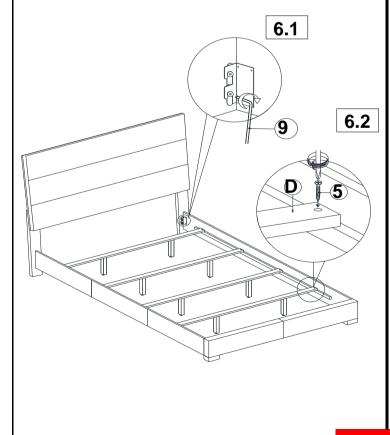

03501KW (B2)

| 5 | SHORT FLAT HEAD<br>SCREW<br>(M4 x 32mm - RBW) |          | 8PCS | 8 WRENG<br>(M4 x 60MM       | CH /  | 1PC |
|---|-----------------------------------------------|----------|------|-----------------------------|-------|-----|
| 6 | LONG FLAT HEAD<br>SCREW<br>(M4 x 50mm - RBW)  | <u> </u> | 6PCS | 9 BIG ALLEN V<br>(M5 x 65MM | // // | 1PC |
| 7 | BOLT<br>(M4 x 40mm - BLK)                     |          | 8PCS |                             |       |     |

#### NOTE:

Phillips head screw driver is required in the assembly process; however, manufacturer does not provide this item.



PLEASE REMOVE THE PROCTECTIVE FILM BEFORE ASSEMBLY

PAGE 4 OF 5

COASTERFURNITURE.COM

# ITEM:203501KW (B1&B2)

# COASTER

### **ASSEMBLY INSTRUCTIONS**

### STEP 4



## STEP 5



## STEP 6



# STEP 7 COMPLETE



PAGE 5 OF 5

# ITEM: 203501KW INNER SIZE: 72.68" x 85.25" 75.39" 27.68" 50.98" 13.78" 69.49" 85.24" 23.43" 9.25" 11.02" 93.32" **57.48**" 2.95" 74.61" **Note**: Dimension tolerence ± 5% COASTERFURNITURE.COM