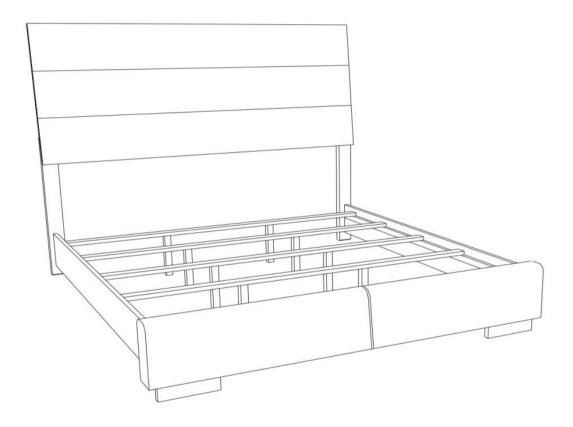

# ASSEMBLY INSTRUCTIONS COASTER FINE FURNITURE

Fine Furniture for every stage of life

203501KW (B1&B2) California King Bed

REVISION 0: 05/30/2014 REVISOIN 1: 07/25/2019

COASTERFURNITURE.COM

## ITEM: 203501KW (B1&B2)