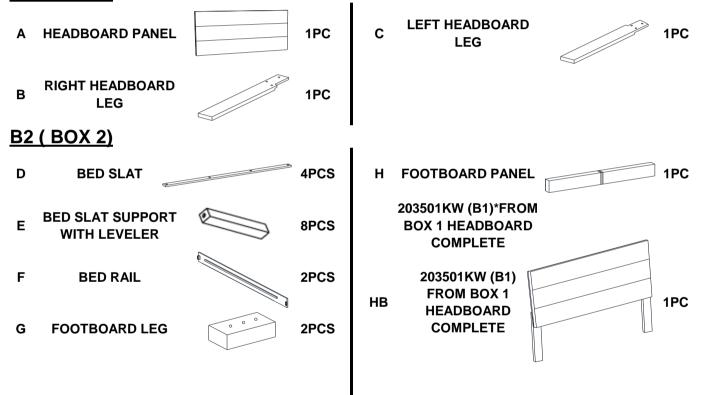

ER FINE FURNITURE



Fine Furniture for every stage of life

203501KW (B1&B2) California King Bed

REVISION 0: 05/30/2014 REVISOIN 1: 07/25/2019

COASTERFURNITURE.COM

## ITEM: 203501KW (B1&B2)



#### **ASSEMBLY INSTRUCTIONS**

#### **ASSEMBLY TIPS:**

- 1. Remove hardware from box and sort by size.
- 2. Please check to see that all hardware and parts are present prior to start of assembly.
- 3. Please follow attached instructions in the same sequence as numbered to assure fast & easy assembly.



#### WARNING!

- 1. Don't attempt to repair or modify parts that are broken or defective. Please contact the store immediately.
- 2. This product is for home use only and not intended for commercial establishments.



ASSEMBLY TIME

30 MINUTES

### **PARTS IDENTIFICATION**

#### **B1 (BOX 1)**



#### NOTE:

Phillips head screw driver is required in the assembly process; however, manufacturer does not provide this item.

PAGE 2 OF 5

COASTERFURNITURE.COM

# ITEM:203501KW (B1&B2)



#### **ASSEMBLY INSTRUCTIONS**

#### **ASSEMBLY TIPS:**

- 1. Remove hardware from box and sort by size.
- 2. Please check to see that all hardware and parts are present prior to start of assembly.
- 3. Please follow attached instructions in the same sequence as numbered to assure fast & easy assembly.



#### **WARNING!**

- 1. Don't attempt to repair or modify parts that are broken or defective. Please contact the store immediately.
- 2. This product is for home use only and not intended for commercial establishments.

### HARDWARE IDENTIFICATION

#### Z-B1 (BOX 1) - HARDWARE PACK IS LOCATED IN 20350