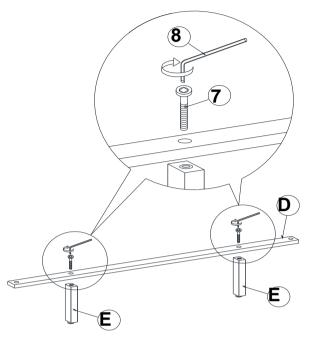

LOCATED IN 203501KW (B2)

| 5 | SHORT FLAT HEAD<br>SCREW<br>(M4 x 32mm - RBW) |          | 8PCS | 8 WRENG<br>(M4 x 60MM       | CH /  | 1PC |
|---|-----------------------------------------------|----------|------|-----------------------------|-------|-----|
| 6 | LONG FLAT HEAD<br>SCREW<br>(M4 x 50mm - RBW)  | <u> </u> | 6PCS | 9 BIG ALLEN V<br>(M5 x 65MM | // // | 1PC |
| 7 | BOLT<br>(M4 x 40mm - BLK)                     |          | 8PCS |                             |       |     |

#### NOTE:

Phillips head screw driver is required in the assembly process; however, manufacturer does not provide this item.



PLEASE REMOVE THE PROCTECTIVE FILM BEFORE ASSEMBLY

PAGE 4 OF 5

COASTERFURNITURE.COM

# ITEM:203501KW (B1&B2)

# COASTER

### **ASSEMBLY INSTRUCTIONS**

### STEP 4



## STEP 5



## STEP 6



# STEP 7 COMPLETE



PAGE 5 OF 5

# ITEM: 203501KW INNER SIZE: 72.68" x 85.25" 75.39" 27.68" 50.98" 13.78" 69.49" 85.24" 23.43" 9.25" 11.02" 93.32" **57.48**" 2.95" 74.61" **Note**: Dimension tolerence ± 5% COASTERFURNITURE.COM