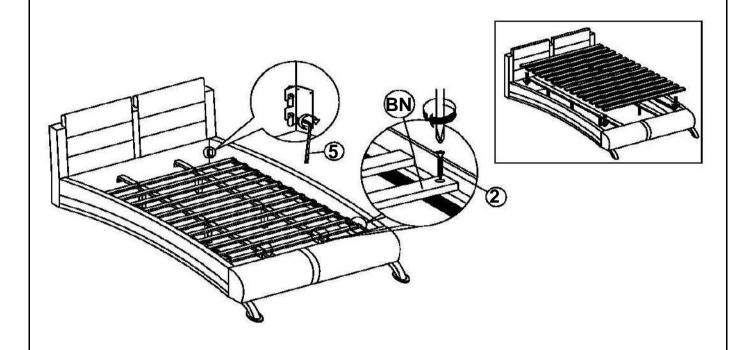

LEVELER** 



1PC

1PC

2PCS

6PCS

2PCS

IN **CENTER RAIL** 

300345KW (B1) ΔN FROM BOX 1 **HEADBOARD** 

300345KW (B2&B3) FROM BOX 2 & BOX 3 **FOOTBOARD** COMPLETE



**HARDWARE IDENTIFICATION** 

#### Z-B3 (BOX 3) - HARDWARE PACK IS LOCATED IN 300345KW (B3)

SHORT FLAT HEAD **SCREW** (4 x 25mm - RBW) LONG FLAT HEAD **SCREW** (4 x 32mm - RBW)



**SMALL ALLEN** WRENCH (4 X 65MM - BLK) **BIG ALLEN WRENCH** (5 X 70MM - BLK)



**BOLT** (6x 40mm - RBW)

NOTE:

3

Phillips head screw driver is required in the assembly process; however, manufacturer does not provide this item.

6PCS

## ITEM:300345KW (B1-B3)



#### **ASSEMBLY INSTRUCTIONS**

#### STEP 1



### STEP 2



### STEP 3



#### STEP 4



PAGE 3 OF 4

COASTERFURNITURE.COM

# ITEM:300345KW (B1-B3)



# ASSEMBLY INSTRUCTIONS STEP 5



# STEP 6 COMPLETE



# ITEM:300345KW (В1-В3)





Note: Dimension tolerance ±5%