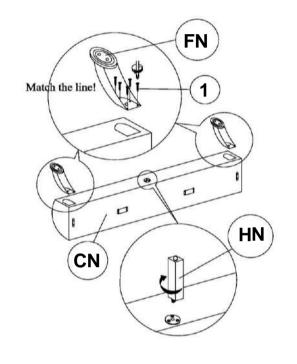

**LEFT BED RAIL** DN

ΕN **RIGHT BED RAIL** 

FN **FOOTBOARD LEG** 

**BED SLAT SUPPORT** GN WITH LEVELER

**FOOTBOARD SUPPORT WITH** HN **LEVELER** 



1PC

1PC

2PCS

6PCS

2PCS

IN **CENTER RAIL** 

300345KW (B1) ΔN FROM BOX 1 **HEADBOARD** 

300345KW (B2&B3) FROM BOX 2 & BOX 3 **FOOTBOARD** COMPLETE



**HARDWARE IDENTIFICATION** 

#### Z-B3 (BOX 3) - HARDWARE PACK IS LOCATED IN 300345KW (B3)

SHORT FLAT HEAD **SCREW** (4 x 25mm - RBW) LONG FLAT HEAD **SCREW** (4 x 32mm - RBW)



**SMALL ALLEN** WRENCH (4 X 65MM - BLK) **BIG ALLEN WRENCH** (5 X 70MM - BLK)



**BOLT** (6x 40mm - RBW)

NOTE:

3

Phillips head screw driver is required in the assembly process; however, manufacturer does not provide this item.

6PCS

## ITEM:300345KW (B1-B3)



#### **ASSEMBLY INSTRUCTIONS**

#### STEP 1



### STEP 2



### STEP 3



#### STEP 4



PAGE 3 OF 4

COASTERFURNITURE.COM

# ITEM:300345KW (B1-B3)



# ASSEMBLY INSTRUCTIONS STEP 5



# STEP 6 COMPLETE



# ITEM:300345KW (В1-В3)





Note: Dimension tolerance ±5%