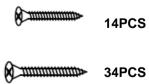

#### Z-B3 (BOX 3) - HARDWARE PACK IS LOCATED IN 300345KW (B3)

SHORT FLAT HEAD **SCREW** (4 x 25mm - RBW) LONG FLAT HEAD **SCREW** (4 x 32mm - RBW)

**SMALL ALLEN** WRENCH (4 X 65MM - BLK) **BIG ALLEN WRENCH** (5 X 70MM - BLK)

**BOLT** (6x 40mm - RBW)

NOTE:

3

Phillips head screw driver is required in the assembly process; however, manufacturer does not provide this item.

6PCS