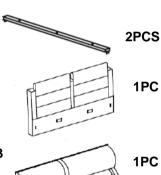

#### PARTS IDENTIFICATION

**B1 (BOX 1)** 

**HEADBOARD** AN

BN

**ROLL SLAT** (14PCS)

1SET

**B2 ( BOX 2)** 

**CN FOOTBOARD PANEL** 

**B3 ( BOX 3)** 

**LEFT BED RAIL** DN

ΕN **RIGHT BED RAIL** 

FN **FOOTBOARD LEG** 

**BED SLAT SUPPORT** GN WITH LEVELER

**FOOTBOARD SUPPORT WITH** HN **LEVELER** 

1PC

1PC

2PCS

6PCS

2PCS

IN **CENTER RAIL** 

300345KW (B1) ΔN FROM BOX 1 **HEADBOARD** 

300345KW (B2&B3) FROM BOX 2 & BOX 3 **FOOTBOARD** COMPLETE

**HARDWARE IDENTIFICATION** 