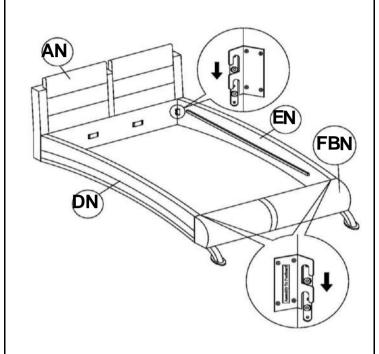

L** DN

ΕN **RIGHT BED RAIL** 

FN **FOOTBOARD LEG** 

**BED SLAT SUPPORT** GN WITH LEVELER

**FOOTBOARD SUPPORT WITH** HN **LEVELER** 



1PC

1PC

2PCS

6PCS

2PCS

IN **CENTER RAIL** 

300345KW (B1) ΔN FROM BOX 1 **HEADBOARD** 

300345KW (B2&B3) FROM BOX 2 & BOX 3 **FOOTBOARD** COMPLETE



**HARDWARE IDENTIFICATION** 

#### Z-B3 (BOX 3) - HARDWARE PACK IS LOCATED IN 300345KW (B3)

SHORT FLAT HEAD **SCREW** (4 x 25mm - RBW) LONG FLAT HEAD **SCREW** (4 x 32mm - RBW)



**SMALL ALLEN** WRENCH (4 X 65MM - BLK) **BIG ALLEN WRENCH** (5 X 70MM - BLK)



**BOLT** (6x 40mm - RBW)

NOTE:

3

Phillips head screw driver is required in the assembly process; however, manufacturer does not provide this item.

6PCS

## ITEM:300345KW (B1-B3)



#### **ASSEMBLY INSTRUCTIONS**

#### STEP 1



### STEP 2



### STEP 3



#### STEP 4



PAGE 3 OF 4

COASTERFURNITURE.COM

# ITEM:300345KW (B1-B3)



# ASSEMBLY INSTRUCTIONS STEP 5



# STEP 6 COMPLETE



# ITEM:300345KW (В1-В3)





Note: Dimension tolerance ±5%