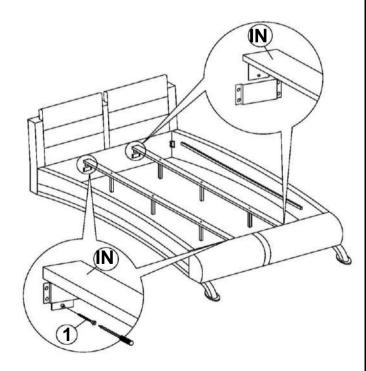

FN **FOOTBOARD LEG** 

**BED SLAT SUPPORT** GN WITH LEVELER

**FOOTBOARD SUPPORT WITH** HN **LEVELER** 



1PC

1PC

2PCS

6PCS

2PCS

IN **CENTER RAIL** 

300345KW (B1) ΔN FROM BOX 1 **HEADBOARD** 

300345KW (B2&B3) FROM BOX 2 & BOX 3 **FOOTBOARD** COMPLETE



**HARDWARE IDENTIFICATION** 

#### Z-B3 (BOX 3) - HARDWARE PACK IS LOCATED IN 300345KW (B3)

SHORT FLAT HEAD **SCREW** (4 x 25mm - RBW) LONG FLAT HEAD **SCREW** (4 x 32mm - RBW)



**SMALL ALLEN** WRENCH (4 X 65MM - BLK) **BIG ALLEN WRENCH** (5 X 70MM - BLK)



**BOLT** (6x 40mm - RBW)

NOTE:

3

Phillips head screw driver is required in the assembly process; however, manufacturer does not provide this item.

6PCS

## ITEM:300345KW (B1-B3)



#### **ASSEMBLY INSTRUCTIONS**

#### STEP 1



### STEP 2



### STEP 3



#### STEP 4



PAGE 3 OF 4

COASTERFURNITURE.COM

# ITEM:300345KW (B1-B3)



# ASSEMBLY INSTRUCTIONS STEP 5



# STEP 6 COMPLETE



# ITEM:300345KW (В1-В3)





Note: Dimension tolerance ±5%