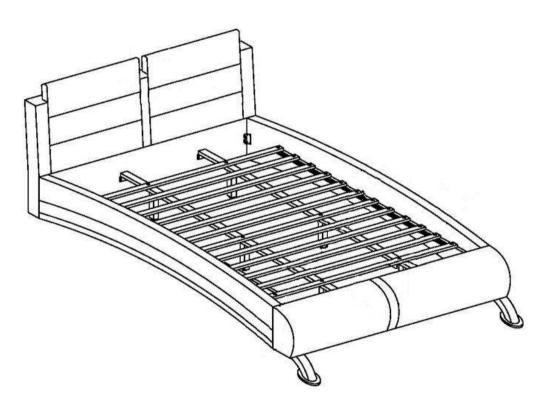

## ASSEMBLY INSTRUCTIONS COASTER FINE FURNITURE

Fine Furniture for every stage of life

300345KW (B1-B3) California King Bed

REVISION 0 : 08/13/2014 REVISION 1 : 05/14/2015 REVISION 2 : 07/25/2019

#### PARTS IDENTIFICATION

**B1 (BOX 1)** 

**HEADBOARD** AN

BN

**ROLL SLAT** (14PCS)

1SET

**B2 ( BOX 2)** 

**CN FOOTBOARD PANEL** 

**B3 ( BOX 3)** 

**LEFT BED RAIL** DN

ΕN **RIGHT BED RAIL** 

FN **FOOTBOARD LEG** 

**BED SLAT SUPPORT** GN WITH LEVELER

**FOOTBOARD SUPPORT WITH** HN **LEVELER** 

1PC

1PC

2PCS

6PCS

2PCS

IN **CENTER RAIL** 

300345KW (B1) ΔN FROM BOX 1 **HEADBOARD** 

300345KW (B2&B3) FROM BOX 2 & BOX 3 **FOOTBOARD** COMPLETE

**HARDWARE IDENTIFICATION** 