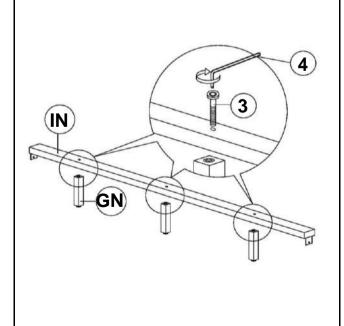

IGHT BED RAIL** 

FN **FOOTBOARD LEG** 

**BED SLAT SUPPORT** GN WITH LEVELER

**FOOTBOARD SUPPORT WITH** HN **LEVELER** 



1PC

1PC

2PCS

6PCS

2PCS

IN **CENTER RAIL** 

300345KW (B1) ΔN FROM BOX 1 **HEADBOARD** 

300345KW (B2&B3) FROM BOX 2 & BOX 3 **FOOTBOARD** COMPLETE



**HARDWARE IDENTIFICATION** 

#### Z-B3 (BOX 3) - HARDWARE PACK IS LOCATED IN 300345KW (B3)

SHORT FLAT HEAD **SCREW** (4 x 25mm - RBW) LONG FLAT HEAD **SCREW** (4 x 32mm - RBW)



**SMALL ALLEN** WRENCH (4 X 65MM - BLK) **BIG ALLEN WRENCH** (5 X 70MM - BLK)



**BOLT** (6x 40mm - RBW)

NOTE:

3

Phillips head screw driver is required in the assembly process; however, manufacturer does not provide this item.

6PCS

## ITEM:300345KW (B1-B3)



#### **ASSEMBLY INSTRUCTIONS**

#### STEP 1



### STEP 2



### STEP 3



#### STEP 4



PAGE 3 OF 4

COASTERFURNITURE.COM

# ITEM:300345KW (B1-B3)



# ASSEMBLY INSTRUCTIONS STEP 5



# STEP 6 COMPLETE



# ITEM:300345KW (В1-В3)





Note: Dimension tolerance ±5%