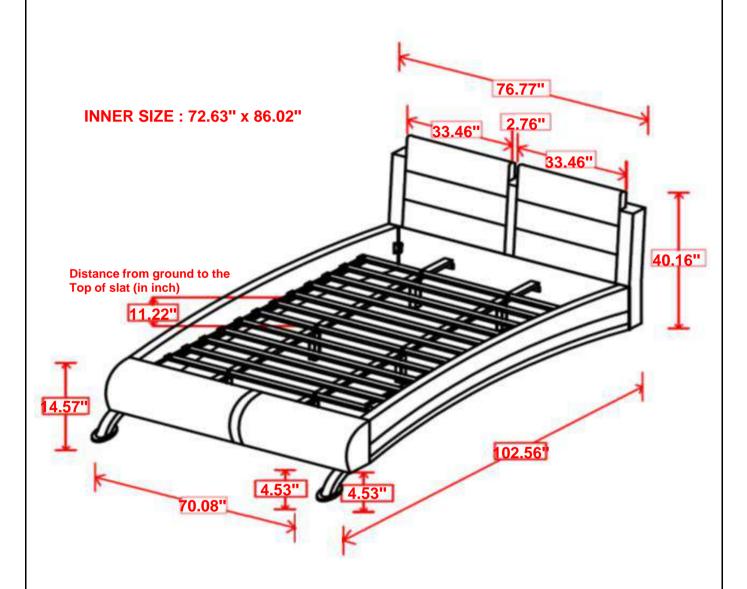

TER RAIL** 

300345KW (B1) ΔN FROM BOX 1 **HEADBOARD** 

300345KW (B2&B3) FROM BOX 2 & BOX 3 **FOOTBOARD** COMPLETE



**HARDWARE IDENTIFICATION** 

#### Z-B3 (BOX 3) - HARDWARE PACK IS LOCATED IN 300345KW (B3)

SHORT FLAT HEAD **SCREW** (4 x 25mm - RBW) LONG FLAT HEAD **SCREW** (4 x 32mm - RBW)



**SMALL ALLEN** WRENCH (4 X 65MM - BLK) **BIG ALLEN WRENCH** (5 X 70MM - BLK)



**BOLT** (6x 40mm - RBW)

NOTE:

3

Phillips head screw driver is required in the assembly process; however, manufacturer does not provide this item.

6PCS

## ITEM:300345KW (B1-B3)



#### **ASSEMBLY INSTRUCTIONS**

#### STEP 1



### STEP 2



### STEP 3



#### STEP 4



PAGE 3 OF 4

COASTERFURNITURE.COM

# ITEM:300345KW (B1-B3)



# ASSEMBLY INSTRUCTIONS STEP 5



# STEP 6 COMPLETE



# ITEM:300345KW (В1-В3)





Note: Dimension tolerance ±5%