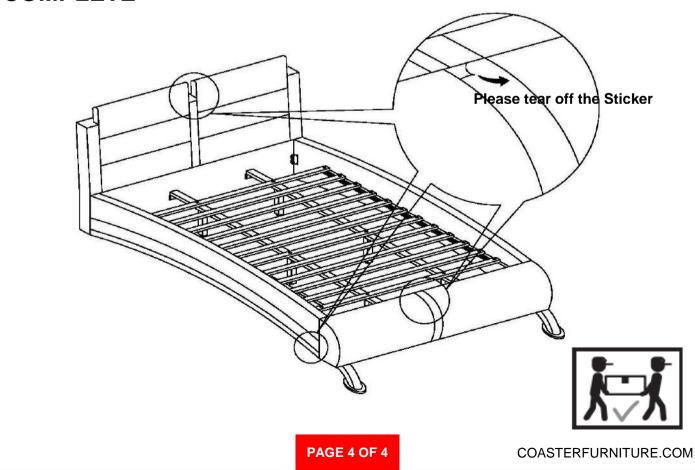

C

2PCS

6PCS

2PCS

IN **CENTER RAIL** 

300345KW (B1) ΔN FROM BOX 1 **HEADBOARD** 

300345KW (B2&B3) FROM BOX 2 & BOX 3 **FOOTBOARD** COMPLETE



**HARDWARE IDENTIFICATION** 

#### Z-B3 (BOX 3) - HARDWARE PACK IS LOCATED IN 300345KW (B3)

SHORT FLAT HEAD **SCREW** (4 x 25mm - RBW) LONG FLAT HEAD **SCREW** (4 x 32mm - RBW)



**SMALL ALLEN** WRENCH (4 X 65MM - BLK) **BIG ALLEN WRENCH** (5 X 70MM - BLK)



**BOLT** (6x 40mm - RBW)

NOTE:

3

Phillips head screw driver is required in the assembly process; however, manufacturer does not provide this item.

6PCS

## ITEM:300345KW (B1-B3)



#### **ASSEMBLY INSTRUCTIONS**

#### STEP 1



### STEP 2



### STEP 3



#### STEP 4



PAGE 3 OF 4

COASTERFURNITURE.COM

# ITEM:300345KW (B1-B3)



# ASSEMBLY INSTRUCTIONS STEP 5



# STEP 6 COMPLETE



# ITEM:300345KW (В1-В3)





Note: Dimension tolerance ±5%