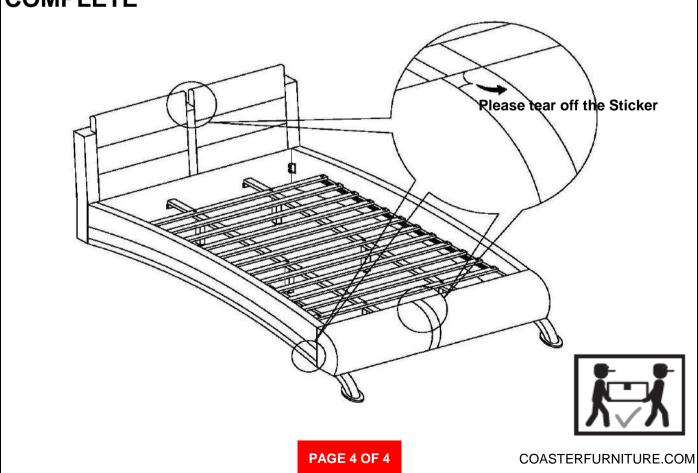

>SCREW<br>(4 x 25mm - RBW) | <u> </u> | 14PCS | 4 | SMALL ALLEN WRENCH<br>(4 X 65MM - BLK) |   | 1PC |
|---|----------------------------------------------|----------|-------|---|----------------------------------------|---|-----|
| 2 | LONG FLAT HEAD<br>SCREW<br>(4 x 32mm - RBW)  | <u> </u> | 34PCS | 5 | BIG ALLEN WRENCH<br>(5 X 70MM - BLK)   |   | 1PC |
| 3 | BOLT<br>(6x 40mm - RBW)                      |          | 6PCS  |   |                                        | ų |     |

#### NOTE:

Phillips head screw driver is required in the assembly process; however, manufacturer does not provide this item.

# COASTER

### **ASSEMBLY INSTRUCTIONS**

### STEP 1



### STEP 2



### STEP 3



### STEP 4



PAGE 3 OF 4

COASTERFURNITURE.COM



# ASSEMBLY INSTRUCTIONS STEP 5



# STEP 6 COMPLETE







Note: Dimension tolerance ±5%