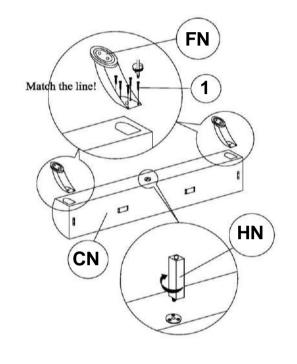

### Z-B3 (BOX 3) - HARDWARE PACK IS LOCATED IN 300345KE (B3)

| 1 | SHORT FLAT HEAD<br>SCREW<br>(4 x 25mm - RBW) | <u> </u> | 14PCS | 4 | SMALL ALLEN WRENCH<br>(4 X 65MM - BLK) |   | 1PC |
|---|----------------------------------------------|----------|-------|---|----------------------------------------|---|-----|
| 2 | LONG FLAT HEAD<br>SCREW<br>(4 x 32mm - RBW)  | <u> </u> | 34PCS | 5 | BIG ALLEN WRENCH<br>(5 X 70MM - BLK)   |   | 1PC |
| 3 | BOLT<br>(6x 40mm - RBW)                      |          | 6PCS  |   |                                        | ų |     |

### STEP 1

### STEP 2