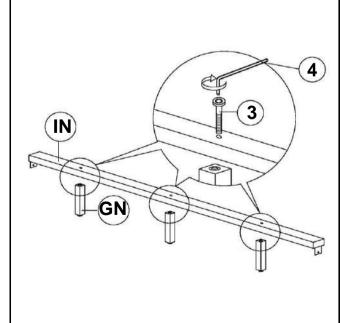

### STEP 1

### STEP 2

### Z-B3 (BOX 3) - HARDWARE PACK IS LOCATED IN 300345KE (B3)

| 1 | SHORT FLAT HEAD<br>SCREW<br>(4 x 25mm - RBW) | <u> </u> | 14PCS | 4 | SMALL ALLEN WRENCH<br>(4 X 65MM - BLK) |   | 1PC |
|---|----------------------------------------------|----------|-------|---|----------------------------------------|---|-----|
| 2 | LONG FLAT HEAD<br>SCREW<br>(4 x 32mm - RBW)  | <u> </u> | 34PCS | 5 | BIG ALLEN WRENCH<br>(5 X 70MM - BLK)   |   | 1PC |
| 3 | BOLT<br>(6x 40mm - RBW)                      |          | 6PCS  |   |                                        | ų |     |