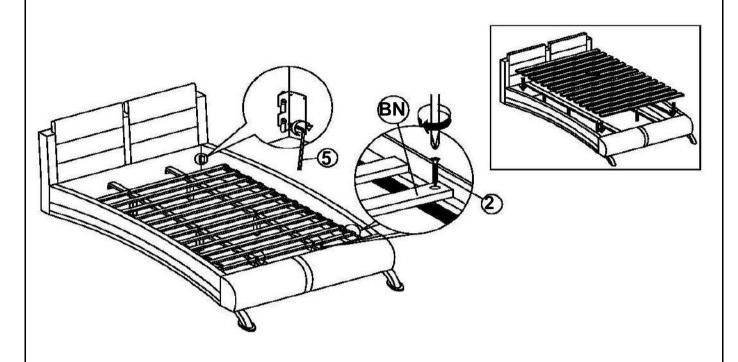

| SHORT FLAT HEAD<br>SCREW<br>(4 x 25mm - RBW) | <u> </u> | 14PCS | 4 | SMALL ALLEN WRENCH<br>(4 X 65MM - BLK) |   | 1PC |
|---|----------------------------------------------|----------|-------|---|----------------------------------------|---|-----|
| 2 | LONG FLAT HEAD<br>SCREW<br>(4 x 32mm - RBW)  | <u> </u> | 34PCS | 5 | BIG ALLEN WRENCH<br>(5 X 70MM - BLK)   |   | 1PC |
| 3 | BOLT<br>(6x 40mm - RBW)                      |          | 6PCS  |   |                                        | ų |     |

#### NOTE:

Phillips head screw driver is required in the assembly process; however, manufacturer does not provide this item.

# COASTER

### **ASSEMBLY INSTRUCTIONS**

### STEP 1



### STEP 2



### STEP 3



### STEP 4



PAGE 3 OF 4

COASTERFURNITURE.COM



# ASSEMBLY INSTRUCTIONS STEP 5



# STEP 6 COMPLETE







Note: Dimension tolerance ±5%