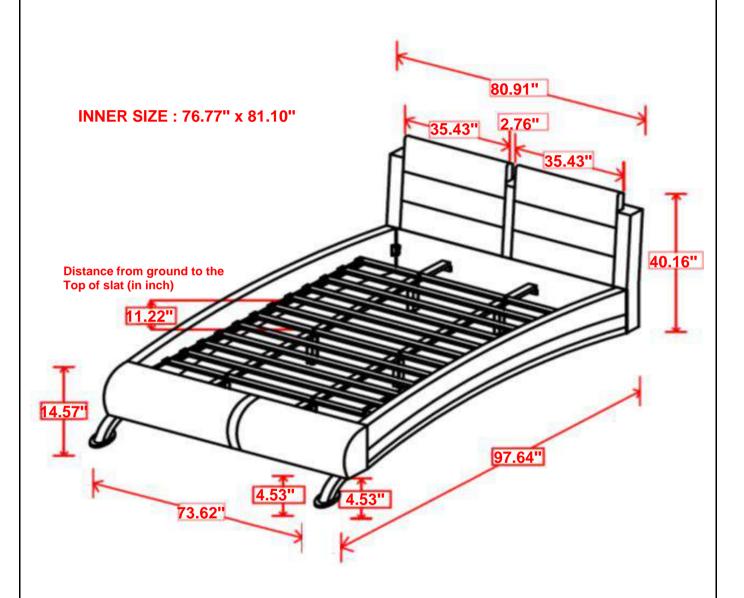

EW<br>(4 x 25mm - RBW) | <u> </u> | 14PCS | 4 | SMALL ALLEN WRENCH<br>(4 X 65MM - BLK) |   | 1PC |
|---|----------------------------------------------|----------|-------|---|----------------------------------------|---|-----|
| 2 | LONG FLAT HEAD<br>SCREW<br>(4 x 32mm - RBW)  | <u> </u> | 34PCS | 5 | BIG ALLEN WRENCH<br>(5 X 70MM - BLK)   |   | 1PC |
| 3 | BOLT<br>(6x 40mm - RBW)                      |          | 6PCS  |   |                                        | ų |     |

#### NOTE:

Phillips head screw driver is required in the assembly process; however, manufacturer does not provide this item.

# COASTER

### **ASSEMBLY INSTRUCTIONS**

### STEP 1



### STEP 2



### STEP 3



### STEP 4



PAGE 3 OF 4

COASTERFURNITURE.COM



# ASSEMBLY INSTRUCTIONS STEP 5



# STEP 6 COMPLETE







Note: Dimension tolerance ±5%