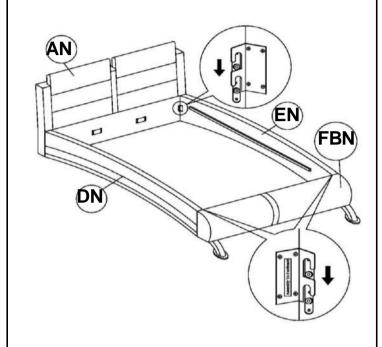

### **PARTS IDENTIFICATION**

**B1 (BOX 1) ROLL SLAT HEADBOARD** ΑN 1PC 1SET (14PCS) **B2 (BOX 2) CN FOOTBOARD PANEL** 1PC **B3 (BOX 3) LEFT BED RAIL** 1PC IN DN **CENTER RAIL** 2PCS 300345KE (B1) 1PC **EN RIGHT BED RAIL** 1PC FROM BOX 1 AN **HEADBOARD FOOTBOARD LEG** 2PCS FN 300345KE (B2&B3) **BED SLAT SUPPORT** FROM BOX 2 & BOX 3 6PCS GN **FBN** WITH LEVELER **FOOTBOARD** COMPLETE **FOOTBOARD** SUPPORT WITH 2PCS HN **LEVELER** 

### STEP 3

### STEP 4

PAGE 3 OF 4

COASTERFURNITURE.COM