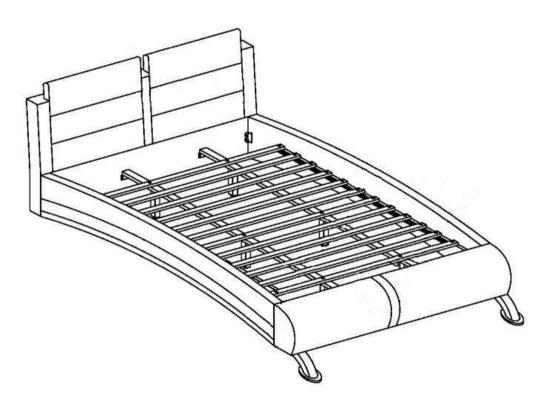

# 300345KE (B1-B3) Eastern King Bed

REVISION 0 : 08/13/2014 REVISION 1 : 04/06/2015 REVISION 2 : 07/25/2019 REVISION 3 : 06/22/2022

PAGE 1 OF 4

COASTERFURNITURE.COM

### **PARTS IDENTIFICATION**

**B1 (BOX 1) ROLL SLAT HEADBOARD** ΑN 1PC 1SET (14PCS) **B2 (BOX 2) CN FOOTBOARD PANEL** 1PC **B3 (BOX 3) LEFT BED RAIL** 1PC IN DN **CENTER RAIL** 2PCS 300345KE (B1) 1PC **EN RIGHT BED RAIL** 1PC FROM BOX 1 AN **HEADBOARD FOOTBOARD LEG** 2PCS FN 300345KE (B2&B3) **BED SLAT SUPPORT** FROM BOX 2 & BOX 3 6PCS GN **FBN** WITH LEVELER **FOOTBOARD** COMPLETE **FOOTBOARD** SUPPORT WITH 2PCS HN **LEVELER** 