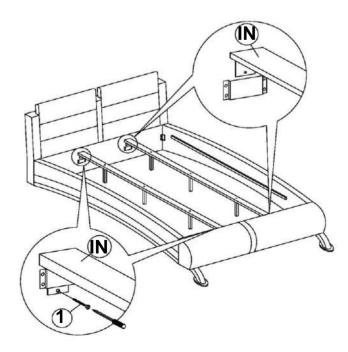

TION

### Z-B3 (BOX 3) - HARDWARE PACK IS LOCATED IN 300345KE (B3)

| 1 | SHORT FLAT HEAD<br>SCREW<br>(4 x 25mm - RBW) | <u> </u> | 14PCS | 4 | SMALL ALLEN WRENCH<br>(4 X 65MM - BLK) |   | 1PC |
|---|----------------------------------------------|----------|-------|---|----------------------------------------|---|-----|
| 2 | LONG FLAT HEAD<br>SCREW<br>(4 x 32mm - RBW)  | <u> </u> | 34PCS | 5 | BIG ALLEN WRENCH<br>(5 X 70MM - BLK)   |   | 1PC |
| 3 | BOLT<br>(6x 40mm - RBW)                      |          | 6PCS  |   |                                        | ų |     |

#### NOTE:

Phillips head screw driver is required in the assembly process; however, manufacturer does not provide this item.

# COASTER

### **ASSEMBLY INSTRUCTIONS**

### STEP 1



### STEP 2



### STEP 3



### STEP 4



PAGE 3 OF 4

COASTERFURNITURE.COM



# ASSEMBLY INSTRUCTIONS STEP 5



# STEP 6 COMPLETE







Note: Dimension tolerance ±5%