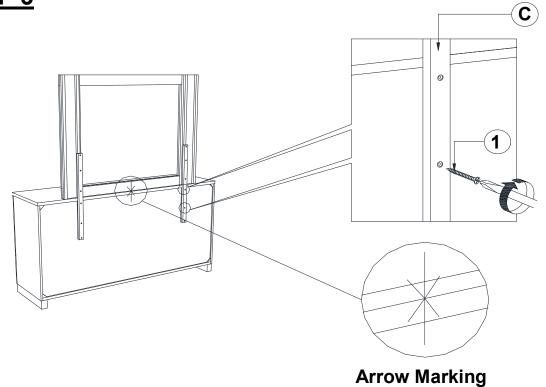

se check to see that all hardware and parts are present prior to start of assembly.
- 3. Please follow attached instructions in the same sequence as numbered to assure fast & easy assembly.



#### WARNING!

- 1. Don't attempt to repair or modify parts that are broken or defective. Please contact the store immediately.
- 2. This product is for home use only and not intended for commercial establishments.



**ASSEMBLY TIME** 

10 MINUTES

### **PARTS IDENTIFICATION**



### HARDWARE IDENTIFICATION

**FLAT HEAD SCREW** 10PCS (M4 x 32mm - RBW)

#### NOTE:

Phillips head screw driver is required in the assembly process; however, manufacturer does not provide this item.

# **ITEM:203504LED**



### **ASSEMBLY INSTRUCTIONS**

## STEP 1





# ITEM: 203504LED



### **ASSEMBLY INSTRUCTIONS**





### STEP 4

### **COMPLETE**



**Must Be Aligned** 

# ITEM: **203504LED**





**Note**: Dimension tolerence ± 5%

COASTERFURNITURE.COM