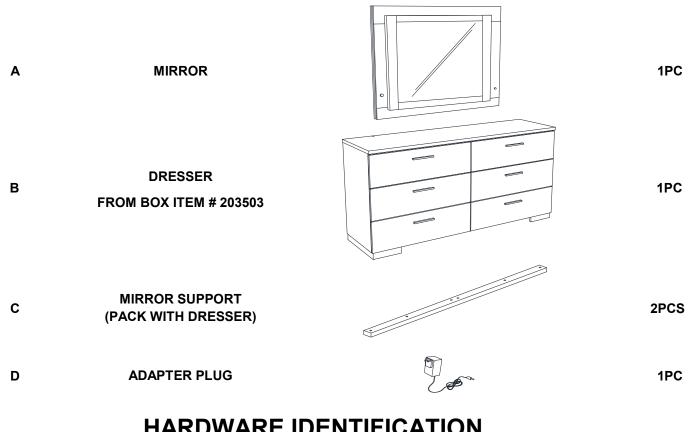

# ASSEMBLY INSTRUCTIONS COASTER FINE FURNITURE



Fine Furniture for every stage of life

203504LED Led Mirror

REVISION 0:09/15/2020

**COASTERFURNITURE.COM** 

## ITEM: 203504LED



### **ASSEMBLY INSTRUCTIONS**

#### **ASSEMBLY TIPS:**

- 1. Remove hardware from box and sort by size.
- 2. Please check to see that all hardware and parts are present prior to start of assembly.
- 3. Please follow attached instructions in the same sequence as numbered to assure fast & easy assembly.



#### WARNING!

- 1. Don't attempt to repair or modify parts that are broken or defective. Please contact the store immediately.
- 2. This product is for home use only and not intended for commercial establishments.



**ASSEMBLY TIME** 

10 MINUTES

### **PARTS IDENTIFICATION**



### HARDWARE IDENTIFICATION

**FLAT HEAD SCREW** 10PCS (M4 x 32mm - RBW)

#### NOTE:

Phillips head screw driver is required in the assembly process; however, manufacturer does not provide this item.

# **ITEM:203504LED**



### **ASSEMBLY INSTRUCTIONS**

## STEP 1





# ITEM: 203504LED



### **ASSEMBLY INSTRUCTIONS**





### STEP 4

### **COMPLETE**



**Must Be Aligned** 

# ITEM: **203504LED**





**Note**: Dimension tolerence ± 5%

COASTERFURNITURE.COM