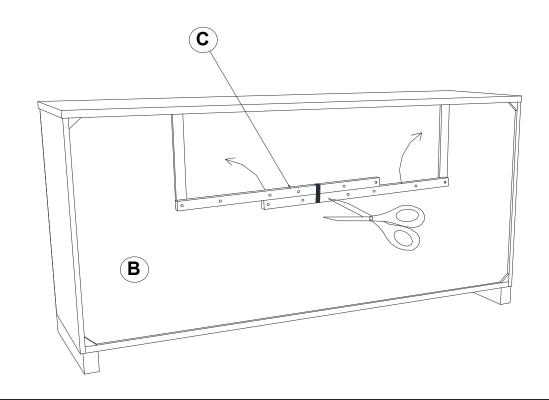

- 1. Remove hardware from box and sort by size.
- 2. Please check to see that all hardware and parts are present prior to start of assembly.
- 3. Please follow attached instructions in the same sequence as numbered to assure fast & easy assembly.



#### WARNING!

- 1. Don't attempt to repair or modify parts that are broken or defective. Please contact the store immediately.
- 2. This product is for home use only and not intended for commercial establishments.



**ASSEMBLY TIME** 

10 MINUTES

### **PARTS IDENTIFICATION**



### HARDWARE IDENTIFICATION

**FLAT HEAD SCREW** 10PCS (M4 x 32mm - RBW)

#### NOTE:

Phillips head screw driver is required in the assembly process; however, manufacturer does not provide this item.

# **ITEM:203504LED**



### **ASSEMBLY INSTRUCTIONS**

## STEP 1





# ITEM: 203504LED



### **ASSEMBLY INSTRUCTIONS**





### STEP 4

### **COMPLETE**



**Must Be Aligned** 

# ITEM: **203504LED**





**Note**: Dimension tolerence ± 5%

COASTERFURNITURE.COM