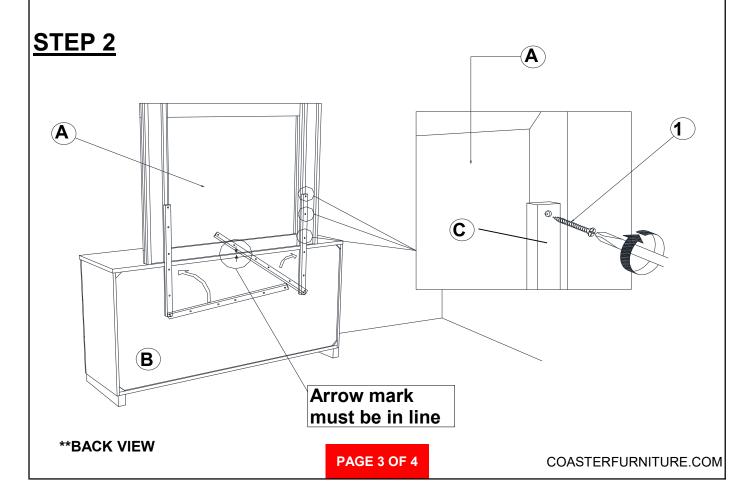

1. Remove hardware from box and sort by size.
- 2. Please check to see that all hardware and parts are present prior to start of assembly.
- 3. Please follow attached instructions in the same sequence as numbered to assure fast & easy assembly.



#### WARNING!

- 1. Don't attempt to repair or modify parts that are broken or defective. Please contact the store immediately.
- 2. This product is for home use only and not intended for commercial establishments.



**ASSEMBLY TIME** 

10 MINUTES

### **PARTS IDENTIFICATION**



### HARDWARE IDENTIFICATION

**FLAT HEAD SCREW** 10PCS (M4 x 32mm - RBW)

#### NOTE:

Phillips head screw driver is required in the assembly process; however, manufacturer does not provide this item.

# **ITEM:203504LED**



### **ASSEMBLY INSTRUCTIONS**

## STEP 1





# ITEM: 203504LED



### **ASSEMBLY INSTRUCTIONS**





### STEP 4

### **COMPLETE**



**Must Be Aligned** 

# ITEM: **203504LED**





**Note**: Dimension tolerence ± 5%

COASTERFURNITURE.COM