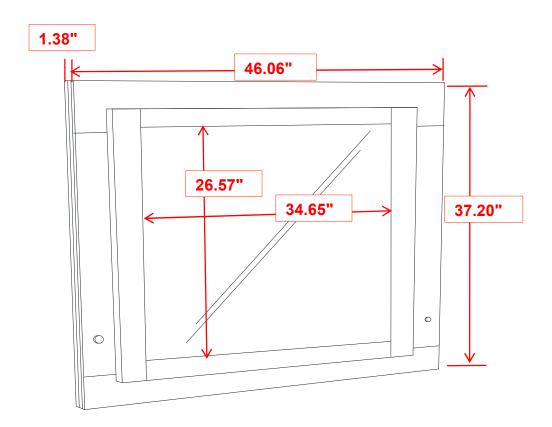

y.
- 3. Please follow attached instructions in the same sequence as numbered to assure fast & easy assembly.



#### WARNING!

- 1. Don't attempt to repair or modify parts that are broken or defective. Please contact the store immediately.
- 2. This product is for home use only and not intended for commercial establishments.



**ASSEMBLY TIME** 

10 MINUTES

### **PARTS IDENTIFICATION**



### HARDWARE IDENTIFICATION

**FLAT HEAD SCREW** 10PCS (M4 x 32mm - RBW)

#### NOTE:

Phillips head screw driver is required in the assembly process; however, manufacturer does not provide this item.

# **ITEM:203504LED**



### **ASSEMBLY INSTRUCTIONS**

## STEP 1





# ITEM: 203504LED



### **ASSEMBLY INSTRUCTIONS**





### STEP 4

### **COMPLETE**



**Must Be Aligned** 

# ITEM: **203504LED**





**Note**: Dimension tolerence ± 5%

COASTERFURNITURE.COM