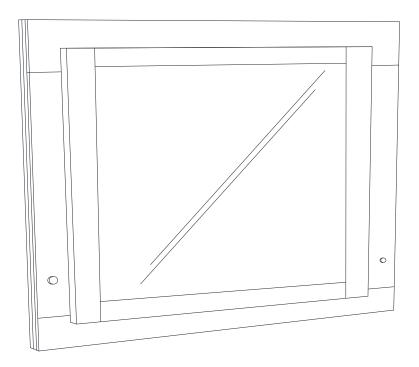

# ASSEMBLY INSTRUCTIONS COASTER FINE FURNITURE



Fine Furniture for every stage of life

203504LED Led Mirror

REVISION 0:09/15/2020

**COASTERFURNITURE.COM** 

## ITEM: 203504LED



### **ASSEMBLY INSTRUCTIONS**

#### **ASSEMBLY TIPS:**

- 1. Remove hardware from box and sort by size.
- 2. Please check to see that all hardware and parts are present prior to start of assembly.
- 3. Please follow attached instructions in the same sequence as numbered to assure fast & easy assembly.



#### WARNING!

- 1. Don't attempt to repair or modify parts that are broken or defective. Please contact the store immediately.
- 2. This product is for home use only and not intended for commercial establishments.



**ASSEMBLY TIME** 

10 MINUTES

### **PARTS IDENTIFICATION**



### HARDWARE IDENTIFICATION

**FLAT HEAD SCREW** 10PCS (M4 x 32mm - RBW)

##