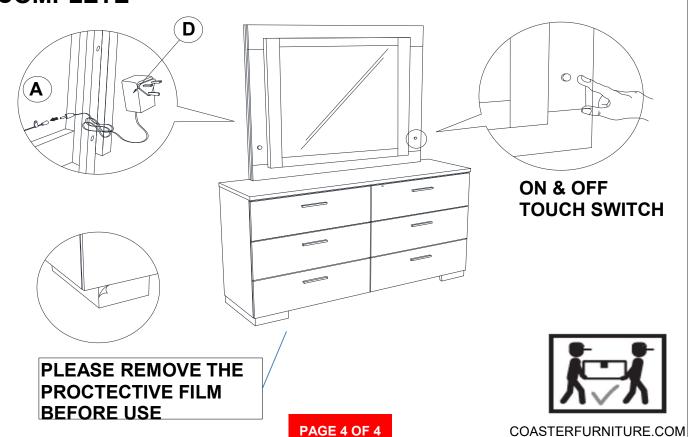

e and parts are present prior to start of assembly.
- 3. Please follow attached instructions in the same sequence as numbered to assure fast & easy assembly.



#### WARNING!

- 1. Don't attempt to repair or modify parts that are broken or defective. Please contact the store immediately.
- 2. This product is for home use only and not intended for commercial establishments.



**ASSEMBLY TIME** 

10 MINUTES

### **PARTS IDENTIFICATION**



### HARDWARE IDENTIFICATION

**FLAT HEAD SCREW** 10PCS (M4 x 32mm - RBW)

#### NOTE:

Phillips head screw driver is required in the assembly process; however, manufacturer does not provide this item.

# **ITEM:203504LED**



### **ASSEMBLY INSTRUCTIONS**

## STEP 1





# ITEM: 203504LED



### **ASSEMBLY INSTRUCTIONS**





### STEP 4

### **COMPLETE**



**Must Be Aligned** 

# ITEM: **203504LED**





**Note**: Dimension tolerence ± 5%

COASTERFURNITURE.COM