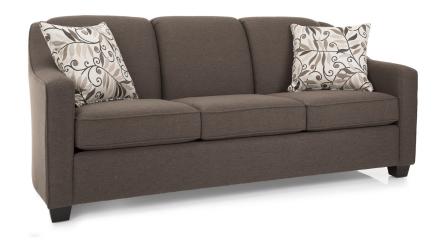

## **DECOR-REST**°

This sofa is made by a well know Canadian furniture manufacturer and pairs, quality with cost effectiveness. It has a transitional frame and tight back with box seating and a soft, rounded square arm. Available as a sofa, loveseat and chair.

#### **Items Available**

Sofa: 81" L x 36" D x 36" H Loveseat: 58" L x 36" D x 36" H Chair: 35" L x 36" D x 36" H

#### **Additional Dimensions**

Arm Height: 25" Seat Depth: 22" Seat Height: 18"

#### **Pillows**

- 20" x 20" pillows
- Pillow Insert: Recycled Leather, Fibre
   & Foam
- Your choice of fabric cover
- With self-welt
- Zipper

### **Features**

- Sinuous spring construction
- 1.9 lb. Standard Seat Foam. Option of Firm
- Tight back cushions with self-welt
- Box seat cushions with self-welt
- Leg type: 3" square wood