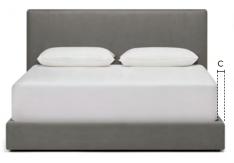

## C Side Rail Depth

| Full3"            |
|-------------------|
| Queen             |
| King3"            |
| California King3" |

## C Side Rail Depth

| Full            | 3' |
|-----------------|----|
| Queen           | 3' |
| King            | 3' |
| California King | 3' |