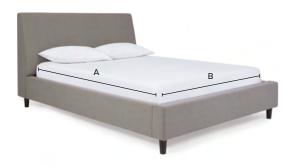

## A Bed Opening Length

| Full            | .77' |
|-----------------|------|
| Queen           | .82  |
| King            | .82  |
| California King | .86  |

# B Bed Opening Width

| Full55'            |
|--------------------|
| Queen61'           |
| King77'            |
| California King73' |