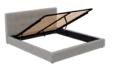

### **OPTIONS**

Full, Queen, King, California King

44" headboard height

Round tapered wood leg – Espresso, Grey, Walnut Square tapered metal leg – Brushed Nickel

Lift bed available only with 1" rotable leg

### **FEATURES**

Fully upholstered headboard (including backside), footboard and rails

Available as complete bed or headboard only

Wood slats included with complete bed

K1, KR 44" Complete King Bed w/ Rails, Footboard, Wood Slats 83 x 95 x 44" 211 x 241 x 112 cm

C1, CR 44" Complete Cal King Bed w/ Rails, Footboard, Wood Slats 79 x 99 x 44" 201 x 252 x 112 cm

F1, FL 39" Complete Full bed w/ Gas Lift Rails, Footboard, Gas Lift Slats 61 x 87 x 44" 155 x 221 x 112 cm

Q1, QL 39" Complete Queen bed w/ Gas Lift Rails, Footboard, Gas Lift Slats 67 x 92 x 44" 170 x 234 x 112 cm

K1, KL 39" Complete **King** bed w/ Gas Lift Rails, Footboard, Gas Lift Slats 83 x 92 x 44" 211 x 234 x 112 cm

C1, CL 39" Complete **Cal King** bed w/ Gas Lift Rails, Footboard, Gas Lift Slats 79 x 96 x 44" 201 x 244 x 112 cm

Dimensions are correct at the time of printing and are subject to change without notice. Actual measurements for each item may vary from what is shown here. Please allow up to a +/-1 inch difference. Availability may vary by region.

# K Lift Height

| Full3              | 7' |
|--------------------|----|
| Queen40            | 'כ |
| King40             | 'כ |
| California King 42 | יכ |