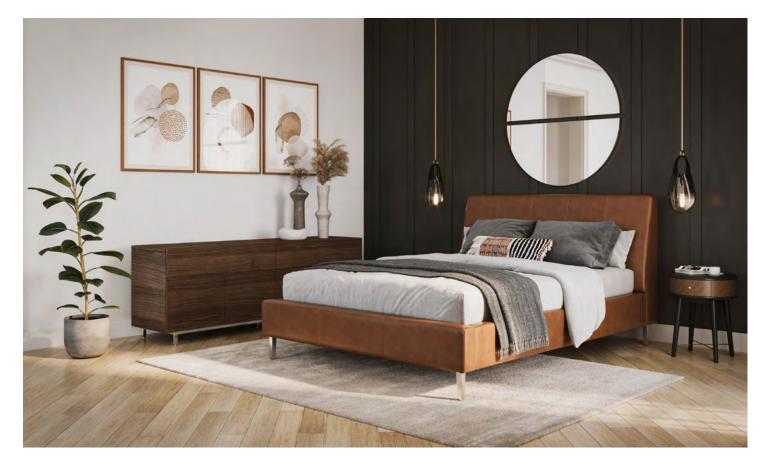

### **OPTIONS**

Full, Queen, King, California King

44" headboard height

Round tapered wood leg – Espresso, Grey, Walnut Square tapered metal leg – Brushed Nickel

Lift bed available only with 1" rotable leg