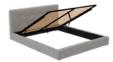

### **OPTIONS**

Full, Queen, King, California King

44" headboard height

Round tapered wood leg – Espresso, Grey, Walnut Square tapered metal leg – Brushed Nickel

Lift bed available only with 1" rotable leg

### **FEATURES**

Fully upholstered headboard (including backside), footboard and rails

Available as complete bed or headboard only

Wood slats included with complete bed

K1, KR 44" Complete King Bed w/ Rails, Footboard, Wood Slats 83 x 95 x 44" 211 x 241 x 112 cm

C1, CR 44" Complete Cal King Bed w/ Rails, Footboard, Wood Slats 79 x 99 x 44" 201 x 252 x 112 cm

F1, FL 39" Complete Full bed w/ Gas Lift Rails, Footboard, Gas Lift Slats 61 x 87 x 44" 155 x 221 x 112 cm

Q1, QL 39" Complete Queen bed w/ Gas Lift Rails, Footboard, Gas Lift Slats 67 x 92 x 44" 170 x 234 x 112 cm

K1, KL 39" Complete **King** bed w/ Gas Lift Rails, Footboard, Gas Lift Slats 83 x 92 x 44" 211 x 234 x 112 cm

C1, CL 39" Complete **Cal King** bed w/ Gas Lift Rails, Footboard, Gas Lift Slats 79 x 96 x 44" 201 x 244 x 112 cm

Dimensions are correct at the time of printing and are subject to change without notice. Actual measurements for each item may vary from what is shown here. Please allow up to a +/-1 inch difference. Availability may vary by region.

# K Lift Height

| Full3              | 7' |
|--------------------|----|
| Queen40            | 'כ |
| King40             | 'כ |
| California King 42 | יכ |