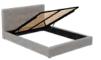

### **OPTIONS**

Full, Queen, King, California King

44" headboard height

Round tapered wood leg – Espresso, Grey, Walnut Square tapered metal leg – Brushed Nickel

Lift bed available only with 1" rotable leg

### **FEATURES**

Fully upholstered headboard (including backside), footboard and rails

Available as complete bed or headboard only

Wood slats included with complete bed

K1, KR 44" Complete King Bed w/ Rails, Footboard, Wood Slats 83 x 95 x 44" 211 x 241 x 112 cm

C1, CR 44" Complete Cal King Bed w/ Rails, Footboard, Wood Slats 79 x 99 x 44" 201 x 252 x 112 cm

F1, FL 39" Complete Full bed w/ Gas Lift Rails, Footboard, Gas Lift Slats 61 x 87 x 44" 155 x 221 x 112 cm

Q1, QL 39" Complete Queen bed w/ Gas Lift Rails, Footboard, Gas Lift Slats 67 x 92 x 44" 170 x 234 x 112 cm

K1, KL 39" Complete **King** bed w/ Gas Lift Rails, Footboard, Gas Lift Slats 83 x 92 x 44" 211 x 234 x 112 cm

C1, CL 39" Complete **Cal King** bed w/ Gas Lift Rails, Footboard, Gas Lift Slats 79 x 96 x 44" 201 x 244 x 112 cm

Dimensions are correct at the time of printing and are subject to change without notice. Actual measurements for each item may vary from what is shown here. Please allow up to a +/-1 inch difference. Availability may vary by region.

# K Lift Height

| Full3              | 7' |
|--------------------|----|
| Queen40            | 'כ |
| King40             | 'כ |
| California King 42 | יכ |