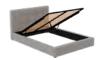

### **OPTIONS**

Full, Queen, King, California King

44" headboard height

Round tapered wood leg – Espresso, Grey, Walnut Square tapered metal leg – Brushed Nickel

Lift bed available only with 1" rotable leg

### **FEATURES**

Fully upholstered headboard (including backside), footboard and rails

Available as complete bed or headboard only

Wood slats included with complete bed

K1, KR 44" Complete King Bed w/ Rails, Footboard, Wood Slats 83 x 95 x 44" 211 x 241 x 112 cm

C1, CR 44" Complete Cal King Bed w/ Rails, Footboard, Wood Slats 79 x 99 x 44" 201 x 252 x 112 cm

F1, FL 39" Complete Full bed w/ Gas Lift Rails, Footboard, Gas Lift Slats 61 x 87 x 44" 155 x 221 x 112 cm

Q1, QL 39" Complete Queen bed w/ Gas Lift Rails, Footboard, Gas Lift Slats 67 x 92 x 44" 170 x 234 x 112 cm

K1, KL 39" Complete **King** bed w/ Gas Lift Rails, Footboard, Gas Lift Slats 83 x 92 x 44" 211 x 234 x 112 cm

C1, CL 39" Complete **Cal King** bed w/ Gas Lift Rails, Footboard, Gas Lift Slats 79 x 96 x 44" 201 x 244 x 112 cm

Dimensions are correct at the time of printing and are subject to change without notice. Actual measurements for each item may vary from what is shown here. Please allow up to a +/-1 inch difference. Availability may vary by region.

# K Lift Height

| Full3              | 7' |
|--------------------|----|
| Queen40            | 'כ |
| King40             | 'כ |
| California King 42 | יכ |