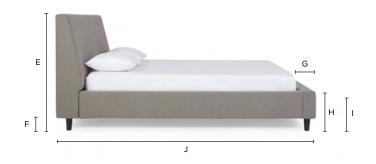

# E Headboard Height

Complete Bed 44"

Headboard Only 38"

F Leg Height

6"

G Footboard Depth

5"

H Ground To Top Of Footboard

16"

I Ground To Top Of Slat

11"

J Bed Length

| Full87            |
|-------------------|
| Queen92           |
| King92            |
| California King96 |