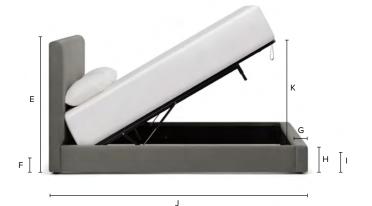

# E Headboard Height

Complete Bed 44"

Headboard Only 38"

F Leg Height

6"

G Footboard Depth

5"

H Ground To Top Of Footboard

16"

I Ground To Top Of Slat

11"

J Bed Length

| Full87            |
|-------------------|
| Queen92           |
| King92            |
| California King96 |

# E Headboard Height

Complete Bed 39"

Headboard Only 38"

F Leg Height

G Footboard Depth 5"

H Ground To Top Of Footboard

11"

I Ground To Top Of Slat

9.5"

## J Bed Length

| Full            | .87' |
|-----------------|------|
| Queen           | 92"  |
| King            | 92"  |
| California King | 96"  |

# K Lift Height

| Full3              | 7' |
|--------------------|----|
| Queen40            | 'כ |
| King40             | 'כ |
| California King 42 | יכ |