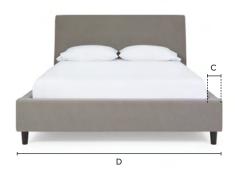

## C Side Rail Depth

| Full3"            |
|-------------------|
| Queen             |
| King3"            |
| California King3" |

### D Bed Width

| Full61'            |
|--------------------|
| Queen              |
| King83'            |
| California King79' |