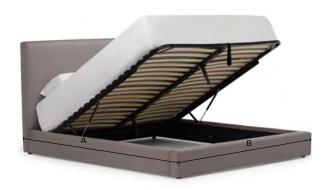

### A Bed Opening Length

| Full77"            |
|--------------------|
| Queen82"           |
| King82"            |
| California King86" |

### B Bed Opening Width

| Full5!            | 5" |
|-------------------|----|
| Queen6            | 1" |
| King7             | 7" |
| California King73 | 3" |