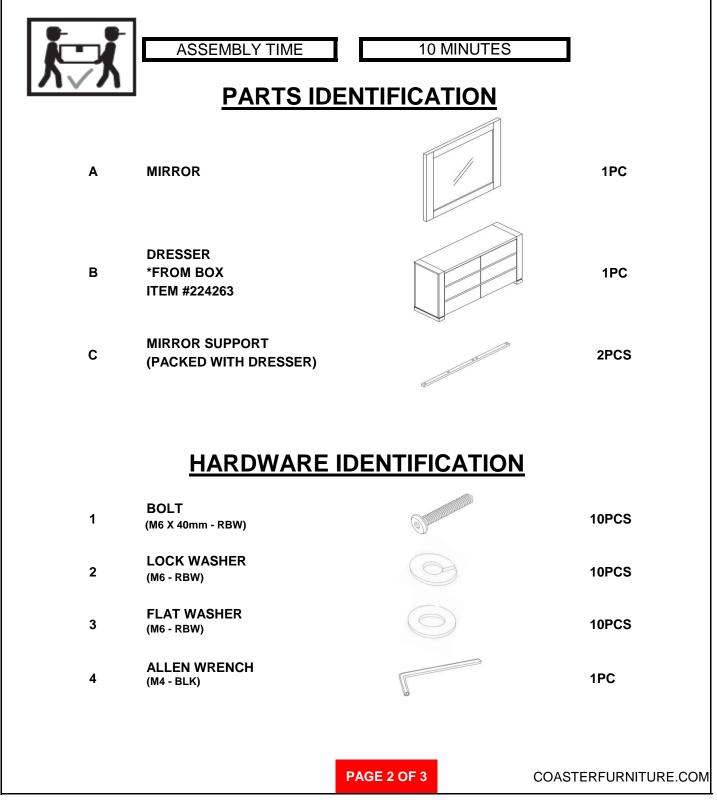

#### **ASSEMBLY TIPS:**

- 1. Remove hardware from box and sort by size.
- 2. Please check to see that all hardware and parts are present prior to start of assembly.
- 3. Please follow attached instructions in the same sequence as numbered to assure fast & easy assembly.