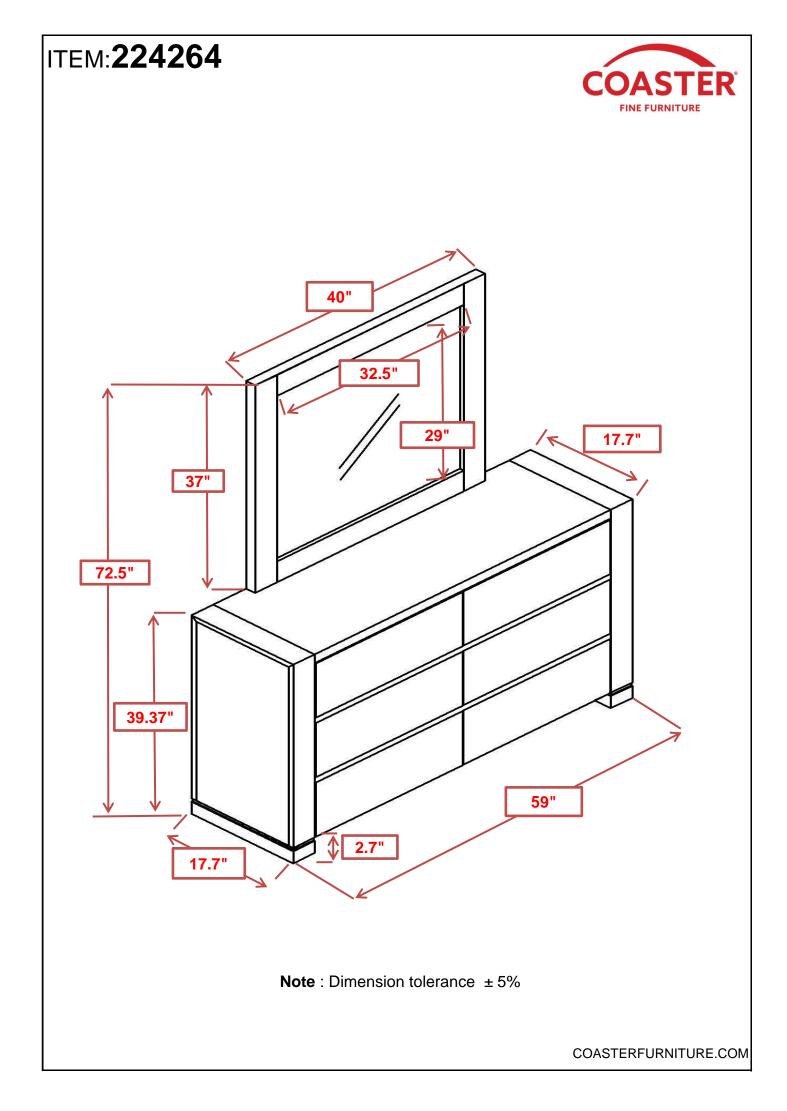

## ASSEMBLY INSTRUCTIONS COASTER FINE FURNITURE



Fine Furniture for every stage of life



REVISION 0 : 01/24/2022



COASTERFURNITURE.COM

### ITEM:224264 ASSEMBLY INSTRUCTIONS



#### **ASSEMBLY TIPS:**

- 1. Remove hardware from box and sort by size.
- 2. Please check to see that all hardware and parts are present prior to start of assembly.
- 3. Please follow attached instructions in the same sequence as numbered to assure fast & easy assembly.



#### WARNING!

1. Don't attempt to repair or modify parts that are broken or defective. Please contact the store immediately.

2. This product is for home use only and not intended for commercial establishments.



# ITEM:**224264**

### ASSEMBLY INSTRUCTIONS



<u>STEP 1</u>





PAGE 3 OF 3

COASTERFURNITURE.COM