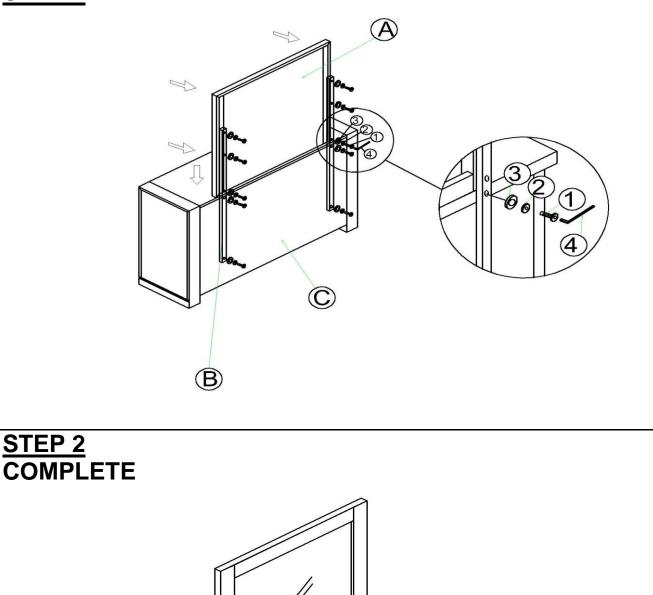

## ASSEMBLY INSTRUCTIONS COASTER FINE FURNITURE



Fine Furniture for every stage of life



REVISION 0 : 01/24/2022



COASTERFURNITURE.COM

### ITEM:224264 ASSEMBLY INSTRUCTIONS



#### **ASSEMBLY TIPS:**

- 1. Remove hardware from box and sort by size.
- 2. Please check to see that all hardware and parts are present prior to start of assembly.
- 3. Please follow attached instructions in the same sequence as numbered to assure fast & easy assembly.



#### WARNING!

1. Don't attempt to repair or modify parts that are broken or defective. Please contact the store immediately.

2. This product is for home use only and not intended for commercial establishments.



# ITEM:**224264**

### ASSEMBLY INSTRUCTIONS



<u>STEP 1</u>





PAGE 3 OF 3

COASTERFURNITURE.COM