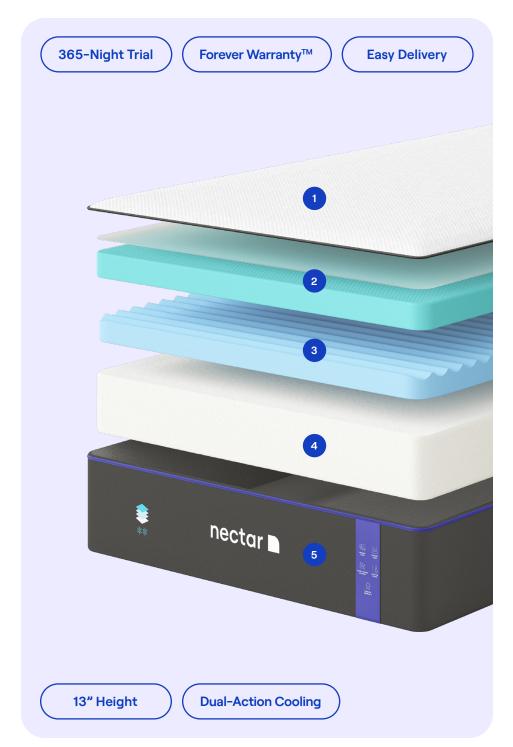

## nectar PREMIER

1 Quilted Cooling Cover

Sleep easy breezy on an airy, heat-wicking quilted cover with cooling technology.

2 Gel-Infused Memory Foam with ActiveCool HD

Three inches of gel memory foam with phase change material reacts to your body's changing temp.

3 Dynamic Response Layer

Three inches of soft, premium foam provide support, plus crucial rebound and bounce.

4 Stability Base Layer

A sturdy seven inches of conventional foam gives structure, so the top layers perform their best.

5 Shift Resistant Lower Cover

No sagging or slip and slide here. Your mattress stays put, even if you jump on it.

CertiPUR-US® Certified

Our foams meet CertifPUR-US® standards for content, emissions, and durability, and are analyzed by independent accredited testing laboratories. All of our foams are free of ozone depleters, PBDEs, TDCPP or TCEP flame retardants, mercury, lead, heavy metals and formaldehyde.