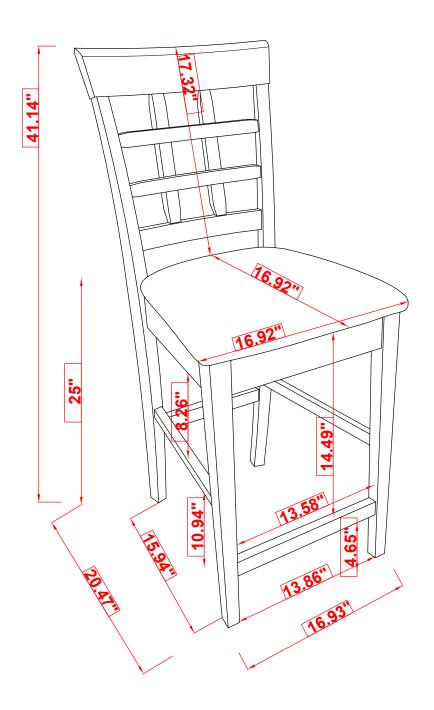

-------------------------------------------|----------------------------------------------|------|
| 2 | BOLT<br>(M6 x 50mm - RBW)                  |                                              | 6PCS |
| 3 | LOCK WASHER<br>(1/4" - BLK)                |                                              | 6PCS |
| 4 | SHORT PAN HEAD SCREW<br>(#8 x 1" - BLK)    | <i>←1111111111</i>                           | 4PCS |
| 5 | LONG PAN HEAD SCREW<br>(#8 x 1 1/2" - BLK) | <i>~~~~~~~~~~~~~~~~~~~~~~~~~~~~~~~~~~~~~</i> | 4PCS |

#### NOTE:

Phillips head screw driver is required in the assembly process; However, manufacturer not provide this item. Quantities shown are for one chair.

#### **ASSEMBLY INSTRUCTIONS**



## STEP 1





#### **ASSEMBLY INSTRUCTIONS**



## STEP 3



## STEP 4 COMPLETE









Note: Dimension tolerance ±5%

COASTERFURNITURE.COM