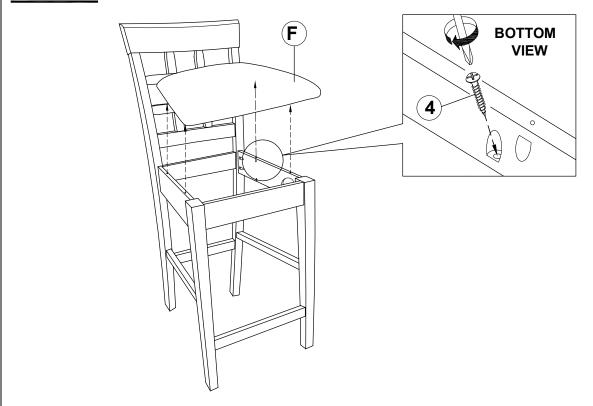

## STEP 4 COMPLETE

Note: Dimension tolerance ±5%

COASTERFURNITURE.COM

### **PARTS IDENTIFICATION**

| Α  | BACK FRAME      |     | 1PC  |
|----|-----------------|-----|------|
| В  | FRONT LEG FRAME |     | 1PC  |
| С  | SIDE RAIL       |     | 2PCS |
| D1 | RIGHT STRETCHER | CO. | 1PC  |
| E1 | LEFT STRETCHER  |     | 1PC  |
| F  | SEAT CUSHION    |     | 1PC  |

### HARDWARE IDENTIFICATION

| 1 | ALLEN WRENCH<br>(M4 x 110MM - BLK)         |                                              | 1PC  |
|---|--------------------------------------------|----------------------------------------------|------|
| 2 | BOLT<br>(M6 x 50mm - RBW)                  |                                              | 6PCS |
| 3 | LOCK WASHER<br>(1/4" - BLK)                |                                              | 6PCS |
| 4 | SHORT PAN HEAD SCREW<br>(#8 x 1" - BLK)    | <i>←1111111111</i>                           | 4PCS |
| 5 | LONG PAN HEAD SCREW<br>(#8 x 1 1/2" - BLK) | <i>~~~~~~~~~~~~~~~~~~~~~~~~~~~~~~~~~~~~~</i> | 4PCS |