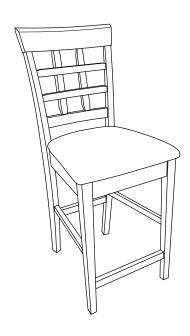

### **PARTS IDENTIFICATION**

| Α  | BACK FRAME      |     | 1PC  |
|----|-----------------|-----|------|
| В  | FRONT LEG FRAME |     | 1PC  |
| С  | SIDE RAIL       |     | 2PCS |
| D1 | RIGHT STRETCHER | CO. | 1PC  |
| E1 | LEFT STRETCHER  |     | 1PC  |
| F  | SEAT CUSHION    |     | 1PC  |