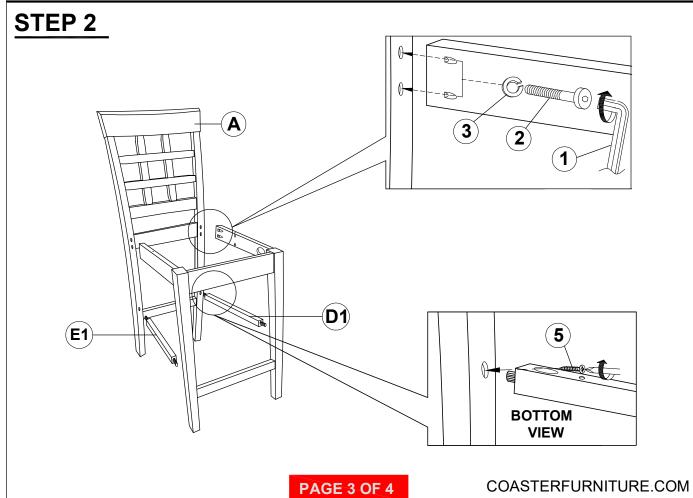

## STEP 3

### **PARTS IDENTIFICATION**

| Α  | BACK FRAME      |     | 1PC  |
|----|-----------------|-----|------|
| В  | FRONT LEG FRAME |     | 1PC  |
| С  | SIDE RAIL       |     | 2PCS |
| D1 | RIGHT STRETCHER | CO. | 1PC  |
| E1 | LEFT STRETCHER  |     | 1PC  |
| F  | SEAT CUSHION    |     | 1PC  |

### HARDWARE IDENTIFICATION

| 1 | ALLEN WRENCH<br>(M4 x 110MM - BLK)         |                                              | 1PC  |
|---|--------------------------------------------|----------------------------------------------|------|
| 2 | BOLT<br>(M6 x 50mm - RBW)                  |                                              | 6PCS |
| 3 | LOCK WASHER<br>(1/4" - BLK)                |                                              | 6PCS |
| 4 | SHORT PAN HEAD SCREW<br>(#8 x 1" - BLK)    | <i>←1111111111</i>                           | 4PCS |
| 5 | LONG PAN HEAD SCREW<br>(#8 x 1 1/2" - BLK) | <i>~~~~~~~~~~~~~~~~~~~~~~~~~~~~~~~~~~~~~</i> | 4PCS |