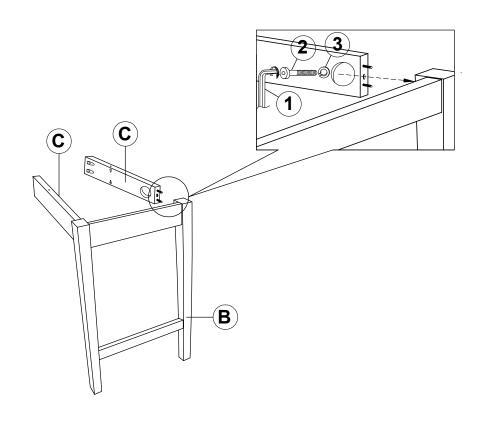

## STEP 1

### **PARTS IDENTIFICATION**

| Α  | BACK FRAME      |     | 1PC  |
|----|-----------------|-----|------|
| В  | FRONT LEG FRAME |     | 1PC  |
| С  | SIDE RAIL       |     | 2PCS |
| D1 | RIGHT STRETCHER | CO. | 1PC  |
| E1 | LEFT STRETCHER  |     | 1PC  |
| F  | SEAT CUSHION    |     | 1PC  |

### HARDWARE IDENTIFICATION

| 1 | ALLEN WRENCH<br>(M4 x 110MM - BLK)         |                                              | 1PC  |
|---|--------------------------------------------|----------------------------------------------|------|
| 2 | BOLT<br>(M6 x 50mm - RBW)                  |                                              | 6PCS |
| 3 | LOCK WASHER<br>(1/4" - BLK)                |                                              | 6PCS |
| 4 | SHORT PAN HEAD SCREW<br>(#8 x 1" - BLK)    | <i>←1111111111</i>                           | 4PCS |
| 5 | LONG PAN HEAD SCREW<br>(#8 x 1 1/2" - BLK) | <i>~~~~~~~~~~~~~~~~~~~~~~~~~~~~~~~~~~~~~</i> | 4PCS |