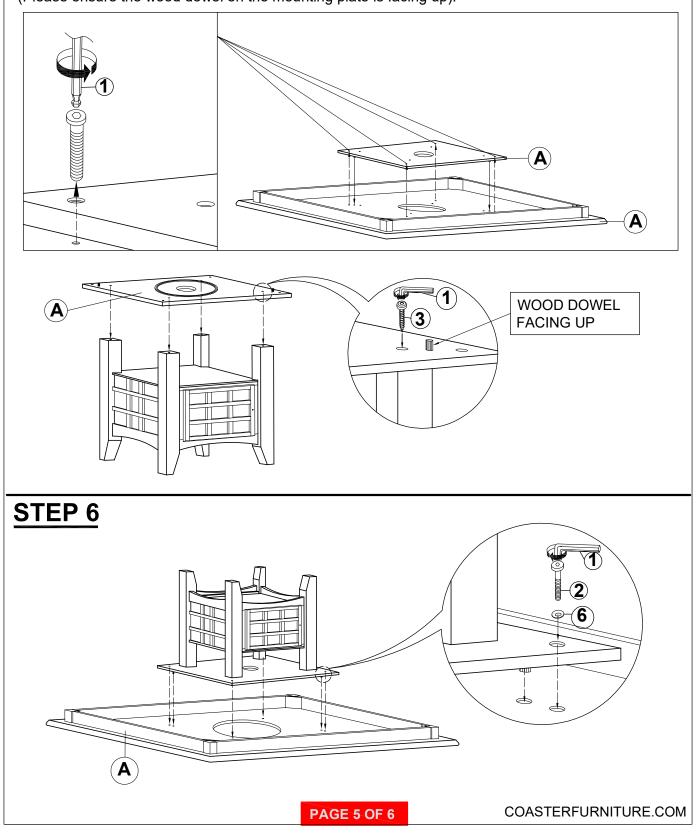

## STEP 5

#### Attention:

Unscrew bolt with Allen wrench to detach the mounting plate from table top. Align and fasten mounting plate to legs using. Allen cap screw and tighten with Allen wrench. (Please ensure the wood dowel on the mounting plate is facing up).