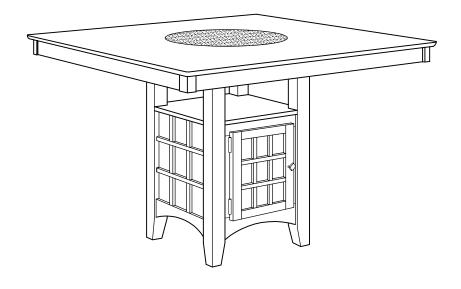

# 100438(B1&B2) Counter Height Table & Lazy Susan

REVISION 0: 01/10/2007 REVISION 1: 03/30/2012 REVISION 2: 04/26/2012 REVISION 3: 05/28/2020

PAGE 1 OF 6