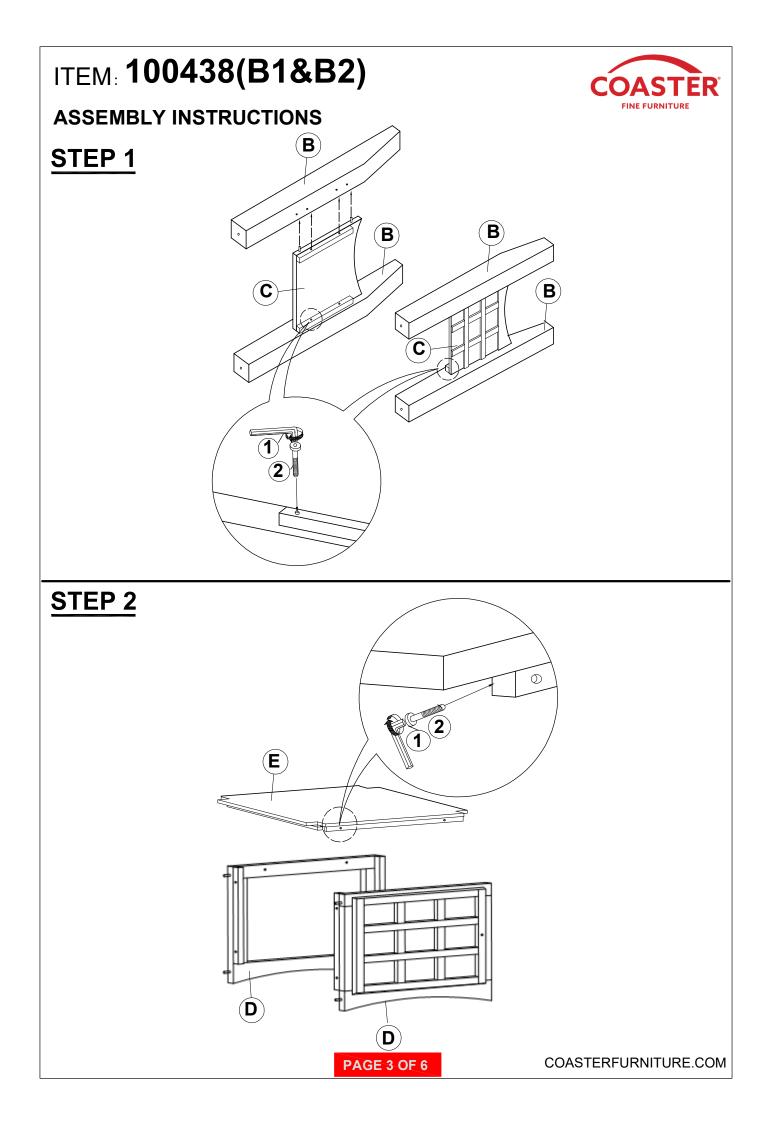

|       |

PAGE 2 OF 6





# ITEM: 100438(B1&B2)



### **ASSEMBLY INSTRUCTIONS**

## STEP 5

#### Attention:

Unscrew bolt with Allen wrench to detach the mounting plate from table top. Align and fasten mounting plate to legs using. Allen cap screw and tighten with Allen wrench. (Please ensure the wood dowel on the mounting plate is facing up).