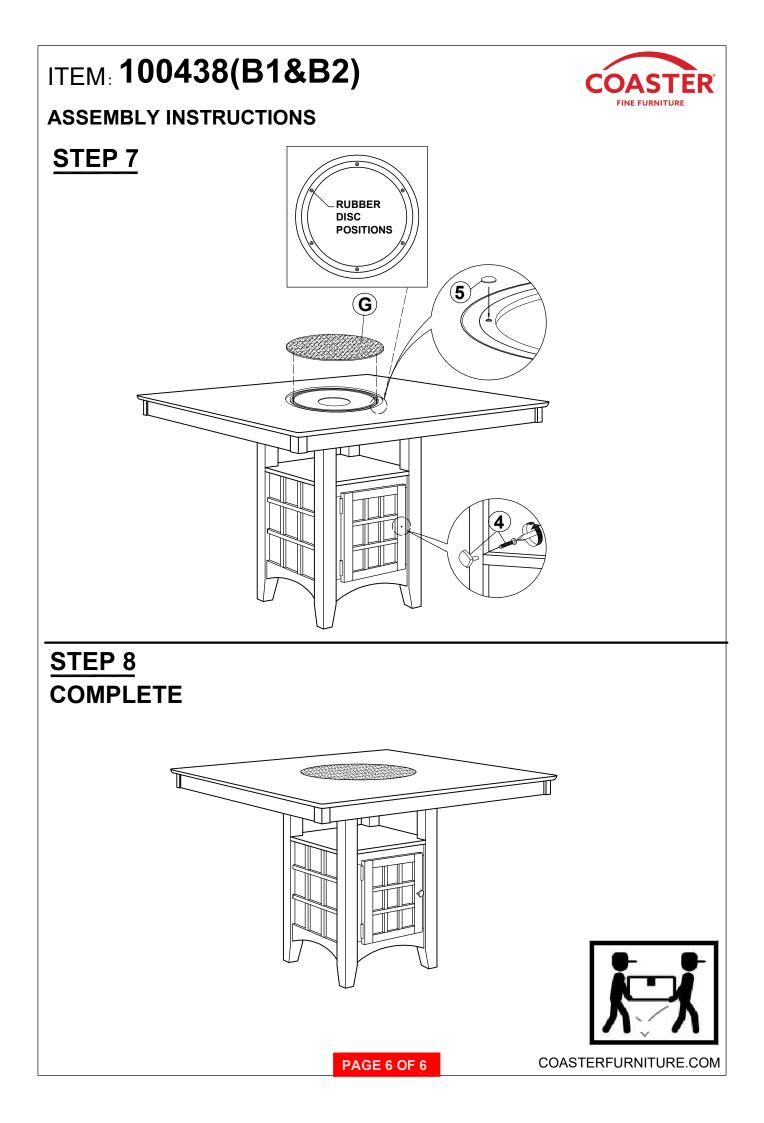

|       |

PAGE 2 OF 6





# ITEM: 100438(B1&B2)



### **ASSEMBLY INSTRUCTIONS**

## STEP 5

#### Attention:

Unscrew bolt with Allen wrench to detach the mounting plate from table top. Align and fasten mounting plate to legs using. Allen cap screw and tighten with Allen wrench. (Please ensure the wood dowel on the mounting plate is facing up).