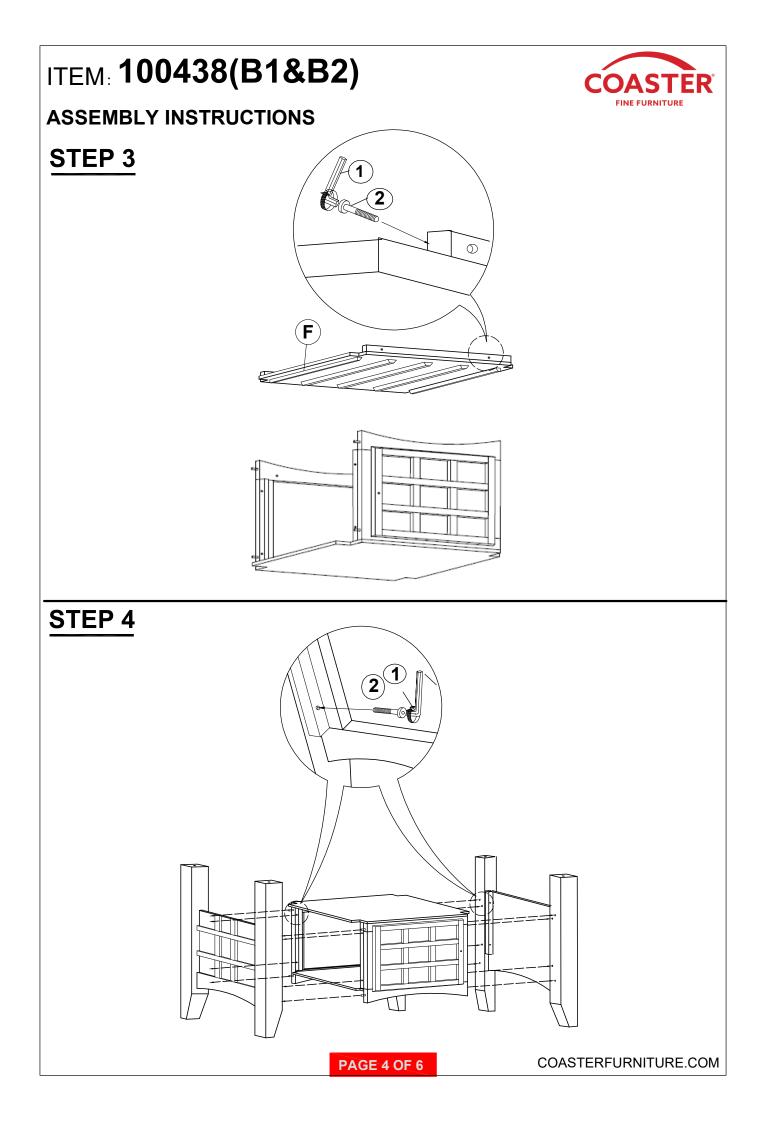

|       |

PAGE 2 OF 6





# ITEM: 100438(B1&B2)



### **ASSEMBLY INSTRUCTIONS**

## STEP 5

#### Attention:

Unscrew bolt with Allen wrench to detach the mounting plate from table top. Align and fasten mounting plate to legs using. Allen cap screw and tighten with Allen wrench. (Please ensure the wood dowel on the mounting plate is facing up).