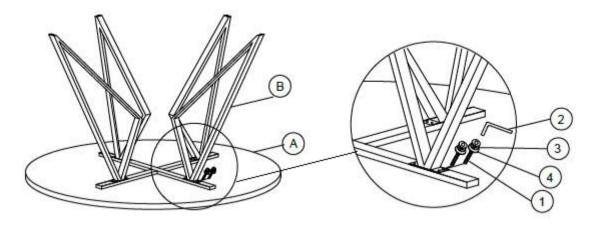

pt to repair or modify parts that are broken or defective. Please contact the store immediately.
- 2. This product is for home use only and not intended for commercial establishments.



ASSEMBLY TIME

15 MINUTES

### PARTS IDENTIFICATION

### **B1(BOX 1)**

A TOP

B LEG CONNECTOR PC

**B2(BOX 2)** 

C LEG FRAME 4PCS

### HARDWARE IDENTIFICATION

### Z-B1(BOX 1) - HARDWARE PACK IS LOCATED IN 193801(B1)

| 1 | BOLT<br>(JCBC M6 X 25mm)   | <b>d—<i>mmm</i></b> | 16PCS |
|---|----------------------------|---------------------|-------|
| 2 | ALLEN WRENCH<br>(M4 - BLK) |                     | 1PC   |
| 3 | LOCK WASHER<br>(M6 - BLK)  |                     | 16PCS |
| 4 | FLAT WASHER<br>(M6 - BLK)  |                     | 16PCS |

## ITEM: 193801(B1&B2)

# COASTER

# ASSEMBLY INSTRUCTIONS STEP 1



## STEP 2



# STEP 3 COMPLETE





## ITEM: 193801(B1&B2)





Note: Dimension tolerance ±5%