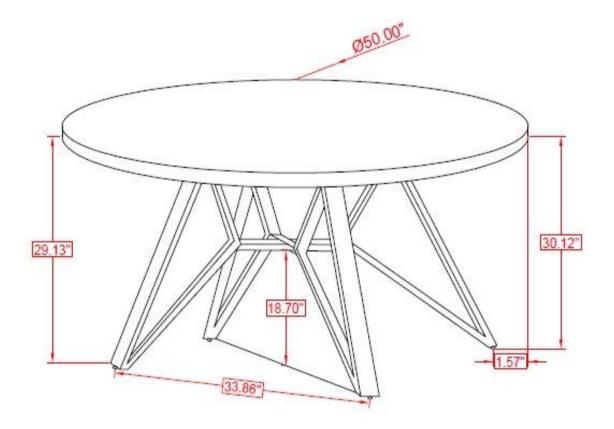

e contact the store immediately.
- 2. This product is for home use only and not intended for commercial establishments.



ASSEMBLY TIME

15 MINUTES

### PARTS IDENTIFICATION

### **B1(BOX 1)**

A TOP

B LEG CONNECTOR PC

**B2(BOX 2)** 

C LEG FRAME 4PCS

### HARDWARE IDENTIFICATION

### Z-B1(BOX 1) - HARDWARE PACK IS LOCATED IN 193801(B1)

| 1 | BOLT<br>(JCBC M6 X 25mm)   | <b>d—<i>mmm</i></b> | 16PCS |
|---|----------------------------|---------------------|-------|
| 2 | ALLEN WRENCH<br>(M4 - BLK) |                     | 1PC   |
| 3 | LOCK WASHER<br>(M6 - BLK)  |                     | 16PCS |
| 4 | FLAT WASHER<br>(M6 - BLK)  |                     | 16PCS |

## ITEM: 193801(B1&B2)

# COASTER

# ASSEMBLY INSTRUCTIONS STEP 1



## STEP 2



# STEP 3 COMPLETE





## ITEM: 193801(B1&B2)





Note: Dimension tolerance ±5%