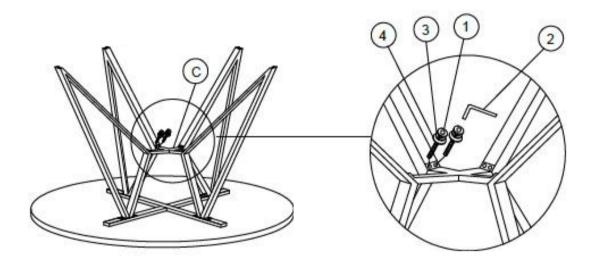

or modify parts that are broken or defective. Please contact the store immediately.
- 2. This product is for home use only and not intended for commercial establishments.



ASSEMBLY TIME

15 MINUTES

### PARTS IDENTIFICATION

### **B1(BOX 1)**

A TOP

B LEG CONNECTOR PC

**B2(BOX 2)** 

C LEG FRAME 4PCS

### HARDWARE IDENTIFICATION

### Z-B1(BOX 1) - HARDWARE PACK IS LOCATED IN 193801(B1)

| 1 | BOLT<br>(JCBC M6 X 25mm)   | <b>d—<i>mmm</i></b> | 16PCS |
|---|----------------------------|---------------------|-------|
| 2 | ALLEN WRENCH<br>(M4 - BLK) |                     | 1PC   |
| 3 | LOCK WASHER<br>(M6 - BLK)  |                     | 16PCS |
| 4 | FLAT WASHER<br>(M6 - BLK)  |                     | 16PCS |

## ITEM: 193801(B1&B2)

# COASTER

# ASSEMBLY INSTRUCTIONS STEP 1



## STEP 2



# STEP 3 COMPLETE





## ITEM: 193801(B1&B2)





Note: Dimension tolerance ±5%