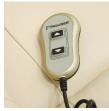

# **PALLISER**

STANDARD PREMIUM FOAM

HAND HELD WAND

OUTSIDE MANUAL HANDLE

### **FUNCTION**

Manual recline with outside handle Power recline with toggle switch Power recline and lift with hand held wand

Lift activation with hand held wand

Leather Match