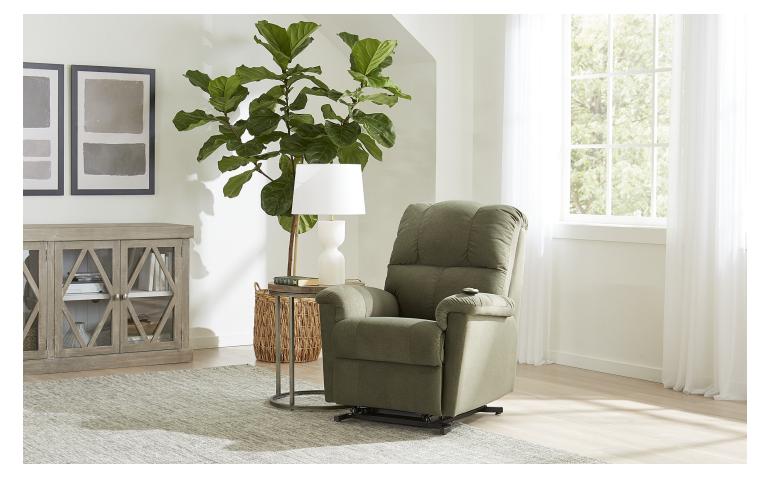

# **PALLISER**

STANDARD PREMIUM FOAM

HAND HELD WAND

OUTSIDE MANUAL HANDLE

### **SEATING COMFORT**

Semi-attached back cushions with fibre filling

Full, chaise-style seat cushions with high-resiliency, high density foam core in polyester wrap

Back Suspension: Sinuous springs to provide premium comfort and support.

Seat Suspension: Heavy gauge sinuous springs, engineered to provide premium comfort and endurance.

### **FUNCTION**

Manual recline with outside handle Power recline with toggle switch Power recline and lift with hand held wand

Lift activation with hand held wand

Leather Match

### **DIMENSIONS**

Seat Depth: 21" / 53 cm Seat Height: 19" / 48 cm Arm Depth: N/A Arm Height: 25" / 64 cm Reclined Depth: 63" / 159 cm