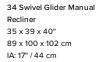

35 x 39 x 40" 89 x 100 x 102 cm IA: 17" / 44 cm

### **DIMENSIONS**

Seat Depth: 21" / 53 cm Seat Height: 19" / 48 cm Arm Depth: N/A Arm Height: 25" / 64 cm Reclined Depth: 63" / 159 cm